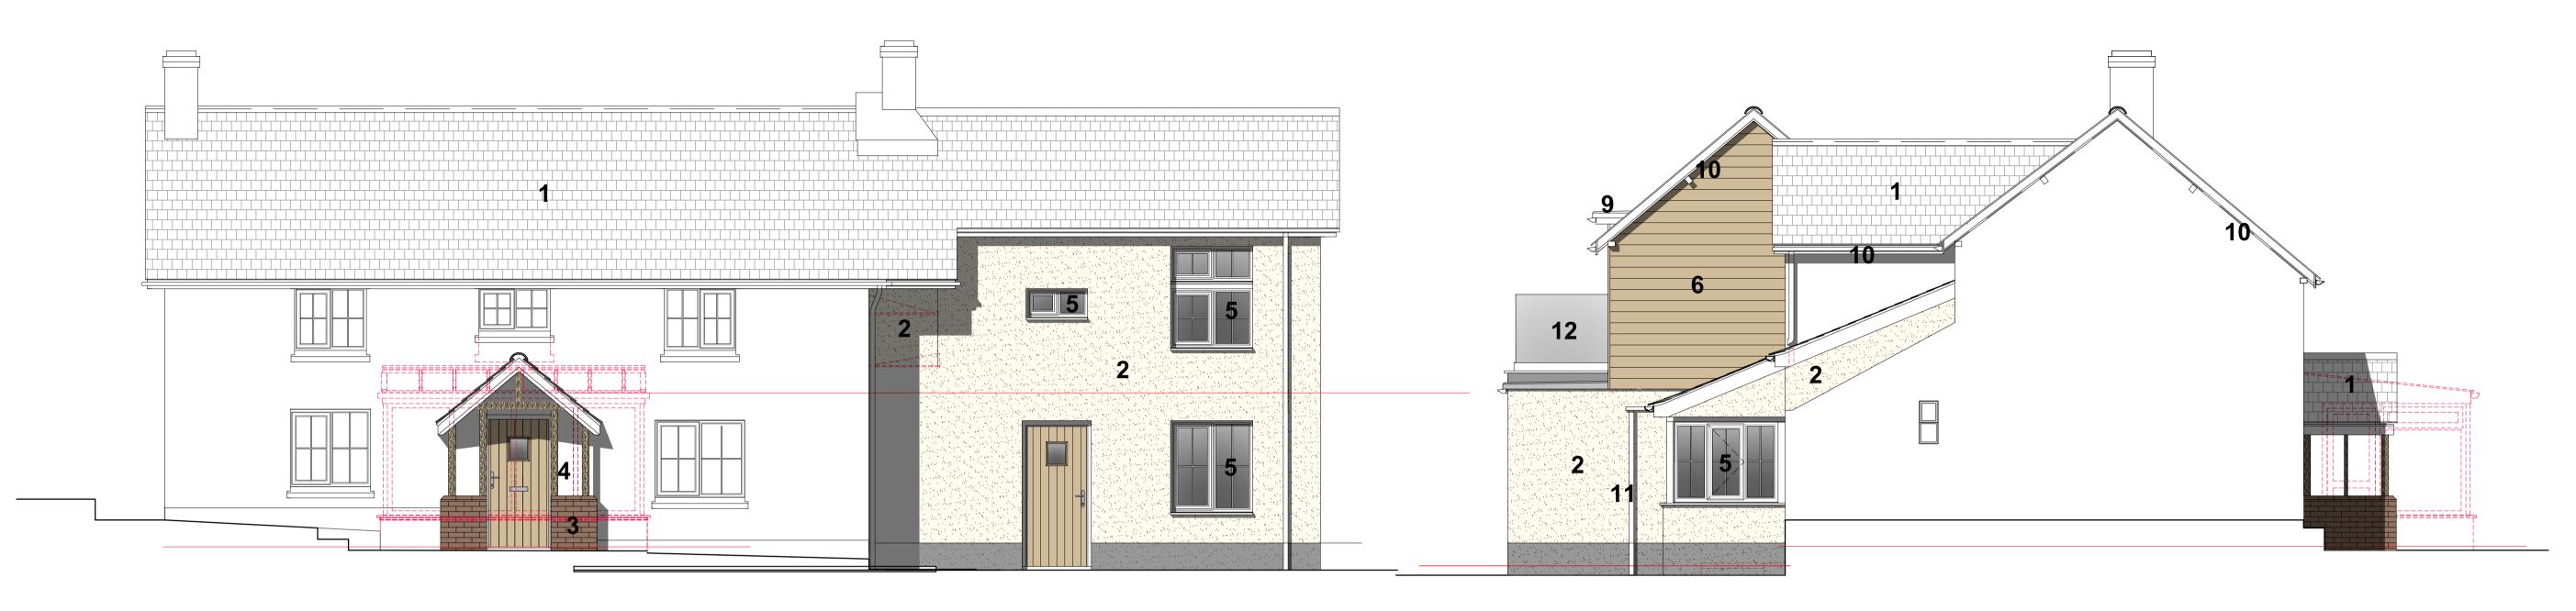

PROPOSED SOUTH FACING (FRONT) ELEVATION scale 1:50 @ A1

LEGEND:

Natural slate roofing.
Render in an off-white finish.
Ibstock Ashdown Cottage Mixture face brickwork.

Oak.
PVCu casement windows in RAL 7016 (Anthracite Grey).
Douglas Fir with natural finish.
PVCu French doors in RAL 7016 (Anthracite Grey).
PVCu Bi-Fold doors in RAL 7016 (Anthracite Grey).
EPDM single ply membrane roofing.
uPVC flat fascia and barge boards in white finish.
Rainwater goods: uPVC - black.
Glass railing system.

PROPOSED WEST FACING (SIDE) ELEVATION scale 1:50 @ A1

PROPOSED EAST FACING (SIDE) ELEVATION scale 1:50 @ A1

PROPOSED NORTH FACING (REAR) ELEVATION scale 1:50 @ A1

PROJECT PROPOSED TWO STOREY SIDE & REAR EXTENSIONS, DETACHED DOUBLE GARAGE & GARDEN OFFICE DRAWING TITLE PROPOSED ELEVATIONS DRAWING NUMBER P691 / 10 STATUS PLANNING SCALE 1 to 50 @A1 DATE APRIL 2023 CLIENT MR P WADDAMS WHITMOOR DAIRY COTTAGE ASHILL MOOR, ASHILL DEVON. EX15 3NP WHITMOOR DAIRY COTTAGE ASHILL MOOR, ASHILL DEVON. EX15 3NP