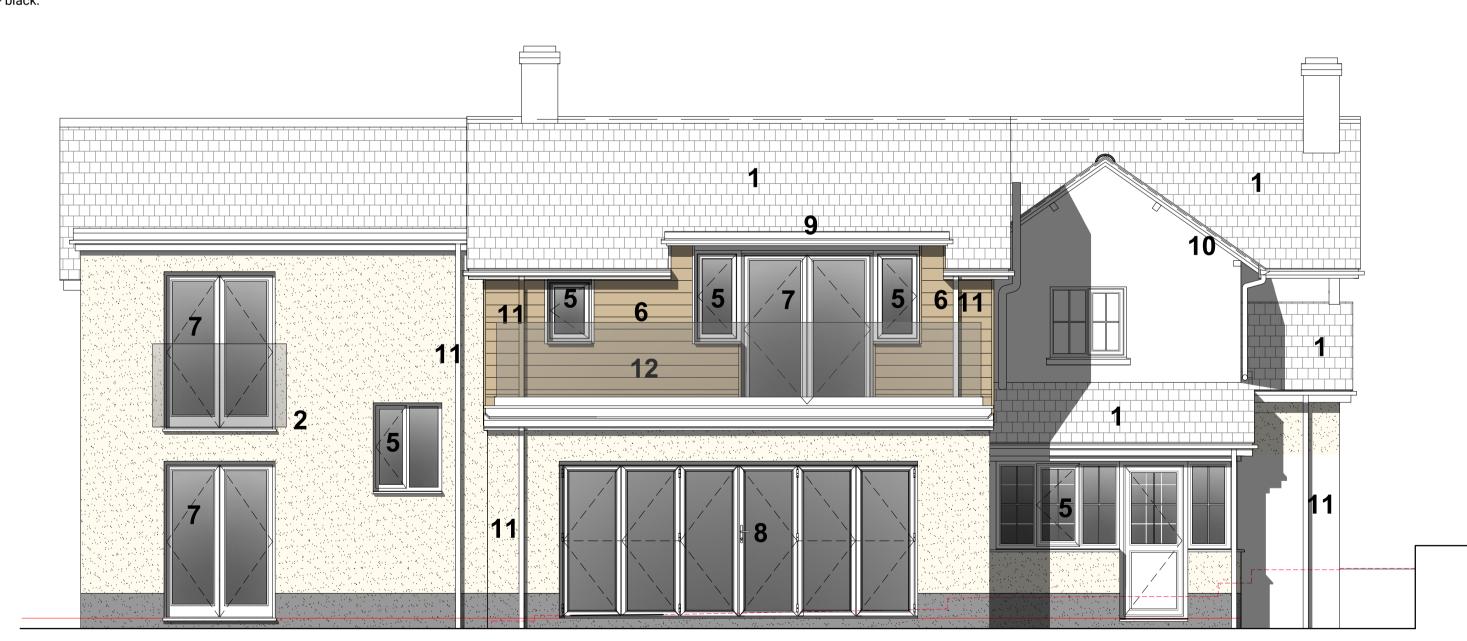

PROPOSED SOUTH FACING (FRONT) ELEVATION scale 1:50 @ A1

LEGEND:

Natural slate roofing.
Render in an off-white finish.
Ibstock Ashdown Cottage Mixture face brickwork.

Oak.
PVCu casement windows in RAL 7016 (Anthracite Grey).
Douglas Fir with natural finish.
PVCu French doors in RAL 7016 (Anthracite Grey).
PVCu Bi-Fold doors in RAL 7016 (Anthracite Grey).
EPDM single ply membrane roofing.
uPVC flat fascia and barge boards in white finish.
Rainwater goods: uPVC - black.
Glass railing system.

PROPOSED WEST FACING (SIDE) ELEVATION scale 1:50 @ A1

PROPOSED EAST FACING (SIDE) ELEVATION scale 1:50 @ A1

PROPOSED NORTH FACING (REAR) ELEVATION scale 1:50 @ A1

PROJECT PROPOSED TWO STOREY SIDE & REAR EXTENSIONS, DETACHED DOUBLE GARAGE & GARDEN OFFICE DRAWING TITLE PROPOSED ELEVATIONS DRAWING NUMBER P691 / 10 STATUS PLANNING SCALE 1 to 50 @A1 DATE APRIL 2023 CLIENT MR P WADDAMS WHITMOOR DAIRY COTTAGE ASHILL MOOR, ASHILL DEVON. EX15 3NP WHITMOOR DAIRY COTTAGE ASHILL MOOR, ASHILL DEVON. EX15 3NP