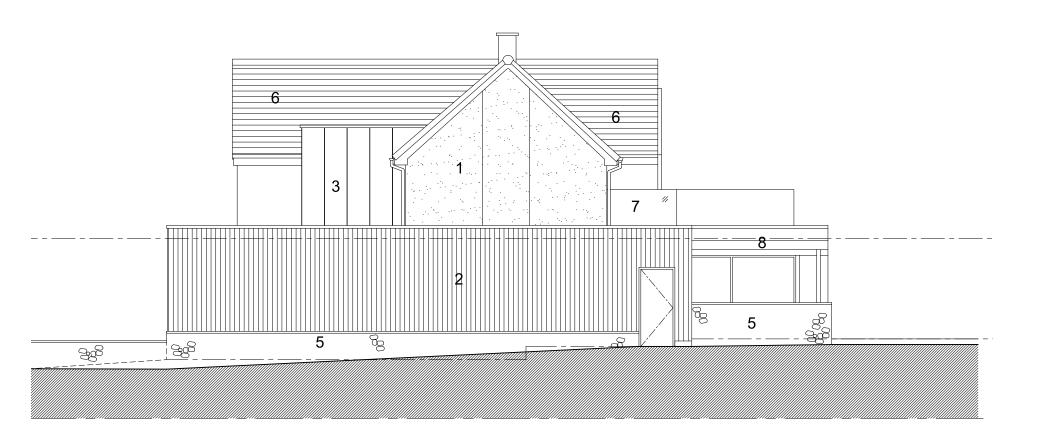

FRONT ELEVATION- NORTH

SIDE ELEVATION- EAST

PROPOSAL SUBJECT TO: SITE SURVEY; STATUTORY APPROVALS; DESIGN DEVELOPMENT.

## MATERIAL SCHEDULE:

1.LIGHT COLOURED RENDER
2.VERTICAL TIMBER CLADDING
3.BRONZE METAL CLADDING
4.BRONZE PIVOT DOOR
5.FACING STONE
6.GREY SLATE EFFECT ROOF TILES
7.GLASS BALUSTRADE
8.ALUMINIUM PERGOLA
9.ALUMINIUM CANOPY

## PLANNING

Project Title
Clevedon Road
Flax Bourton
Drawing Title
Proposed Elevations