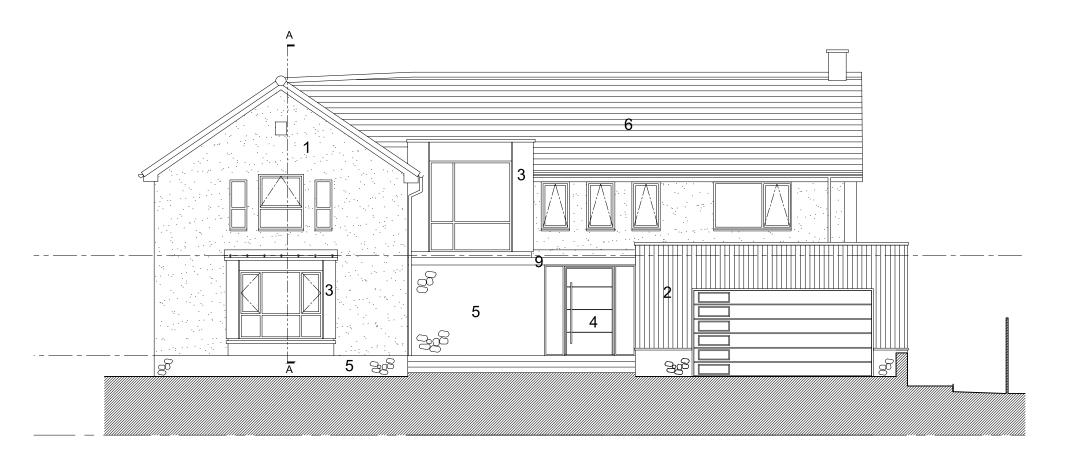

FRONT ELEVATION- NORTH

SIDE ELEVATION- EAST

PROPOSAL SUBJECT TO: SITE SURVEY; STATUTORY APPROVALS; DESIGN DEVELOPMENT.

## MATERIAL SCHEDULE:

1.LIGHT COLOURED RENDER
2.VERTICAL TIMBER CLADDING
3.BRONZE METAL CLADDING
4.BRONZE PIVOT DOOR
5.FACING STONE
6.GREY SLATE EFFECT ROOF TILES
7.GLASS BALUSTRADE
8.ALUMINIUM PERGOLA
9.ALUMINIUM CANOPY

## PLANNING

Project Title
Clevedon Road
Flax Bourton
Drawing Title
Proposed Elevations