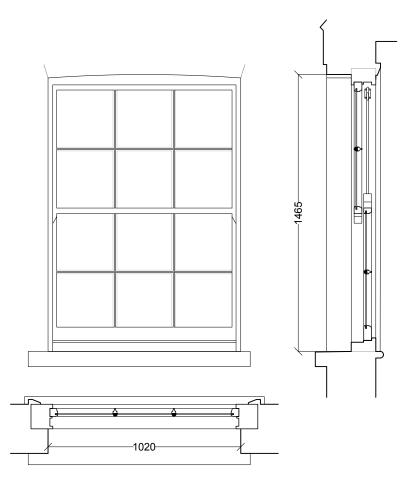

#### FOR PLANNING

G e o r g e H o d g s o n A R B Flat 31 Rye Court, 214 Peckham Rye, London SE22 0LT Email: g.hodgson@live.co.uk Tel: 07515761891

01 GROUND FLOOR FRONT WINDOW WG-01
AS EXISTING

03 FIRST FLOOR REAR WINDOW WF-03
AS EXISTING