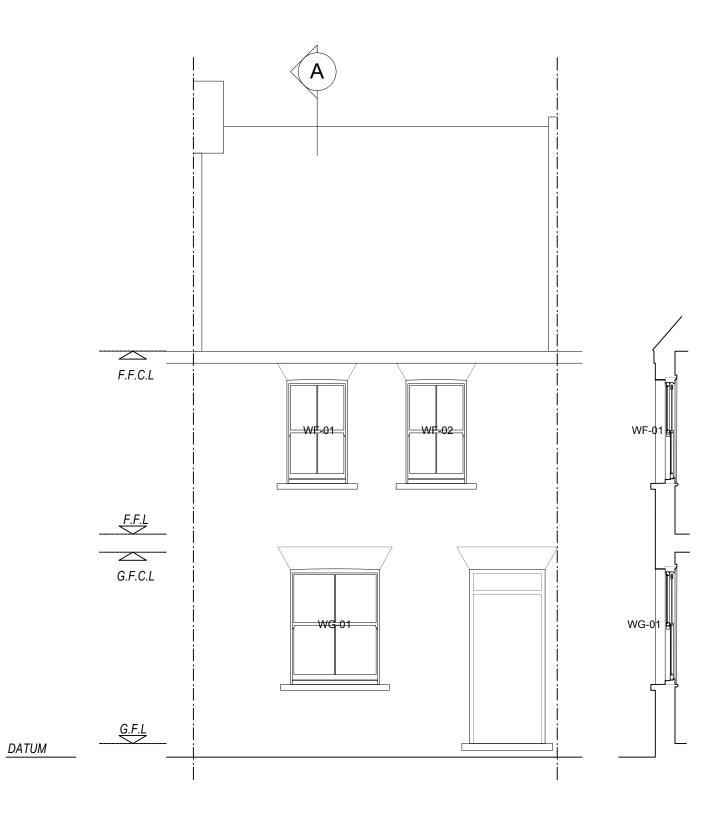

### Notes

 Existing windows as labelled on front and rear elevation drawings, are to be replaced with like-for-like double glazed units.

02 REAR ELEVATION & SECTION B' AS EXISTING

# 51 RANDALL PLACE, LONDON, SE10

Dwg No. 89\_05\_001 - FRONT & REAR ELEVATIONS AS EXISTING SCALE: 1.50 @ A3 MARCH 2024

02 FIRST FLOOR FRONT WINDOWS WF-01 & WF-02
AS EXISTING