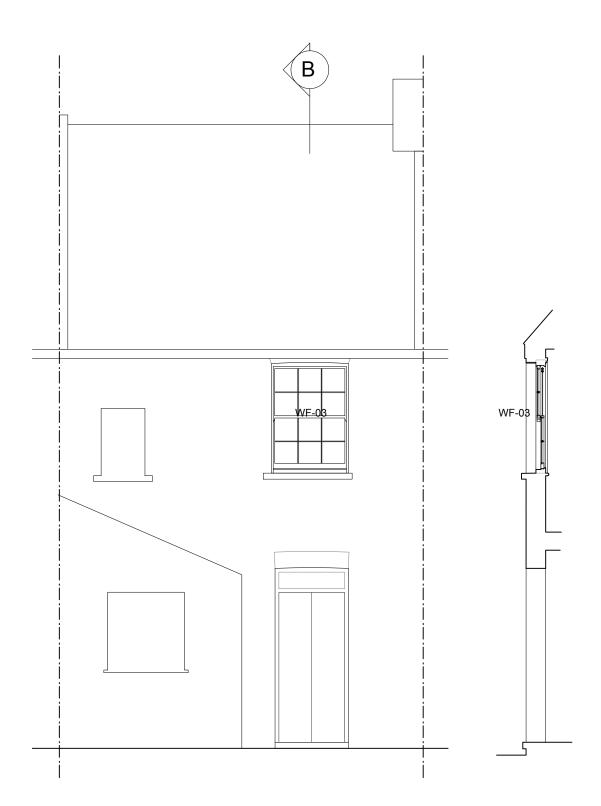

### Notes

 Existing windows as labelled on front and rear elevation drawings, are to be replaced with like-for-like double glazed units.

02 REAR ELEVATION & SECTION B' AS EXISTING

# 51 RANDALL PLACE, LONDON, SE10

Dwg No. 89\_05\_001 - FRONT & REAR ELEVATIONS AS EXISTING SCALE: 1.50 @ A3 MARCH 2024

#### FOR PLANNING

G e o r g e H o d g s o n A R B Flat 31 Rye Court, 214 Peckham Rye, London SE22 0LT Email: g.hodgson@live.co.uk Tel: 07515761891

01 GROUND FLOOR FRONT WINDOW WG-01
AS EXISTING

03 FIRST FLOOR REAR WINDOW WF-03
AS EXISTING