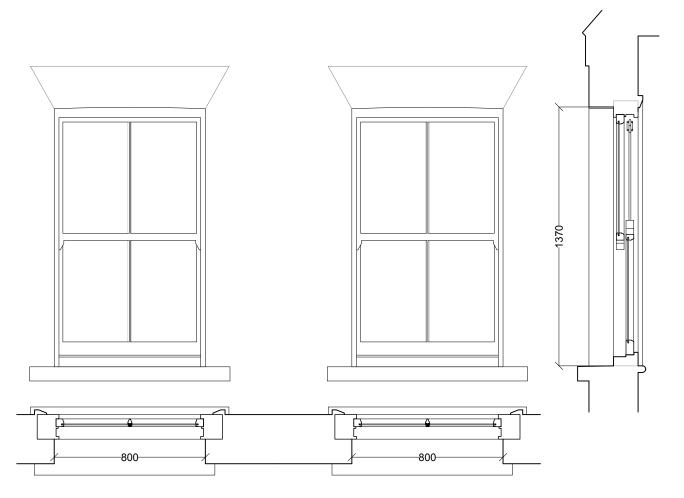

### Notes

 Existing windows as labelled on front and rear elevation drawings, are to be replaced with like-for-like double glazed units.



02 REAR ELEVATION & SECTION B' AS EXISTING



# 51 RANDALL PLACE, LONDON, SE10

Dwg No. 89\_05\_001 - FRONT & REAR ELEVATIONS AS EXISTING SCALE: 1.50 @ A3 MARCH 2024

#### FOR PLANNING

G e o r g e H o d g s o n A R B Flat 31 Rye Court, 214 Peckham Rye, London SE22 0LT Email: g.hodgson@live.co.uk Tel: 07515761891



01 GROUND FLOOR FRONT WINDOW WG-01
AS EXISTING



03 FIRST FLOOR REAR WINDOW WF-03
AS EXISTING



02 FIRST FLOOR FRONT WINDOWS WF-01 & WF-02
AS EXISTING



# 51 RANDALL PLACE, LONDON, SE10 9LA

Dwg No. 80\_06\_001 WINDOWS AS EXISTING SCALE: 1:20@A3

MARCH 2024

## FOR PLANNING

G e o r g e H o d g s o n A R B Flat 31 Rye Court, 214 Peckham Rye, London, SE22 0LT Email: g.hodgson@live.co.uk Tel: 07515761891