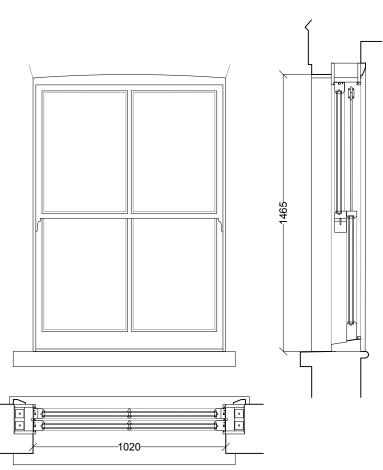

#### FOR PLANNING

G e o r g e H o d g s o n A R B Flat 31 Rye Court, 214 Peckham Rye, London SE22 0LT Email: g.hodgson@live.co.uk Tel: 07515761891

FIRST FLOOR REAR WINDOW WF-03

AS PROPOSED

02 FIRST FLOOR FRONT WINDOWS WF-01 & WF-02
AS PROPOSED

#### **General Notes**

- High quality, white painted, timber framed, double-glazed windows with vertical glazing bars to match existing.
- First floor rear facing six-over-six window to be replaced with two-over-two window to match windows at the front of the property.

## 51 RANDALL PLACE, LONDON, SE10 9LA

Dwg No. 80\_06\_101 WINDOWS AS PROPOSED SCALE: 1:20@A3

MARCH 2024