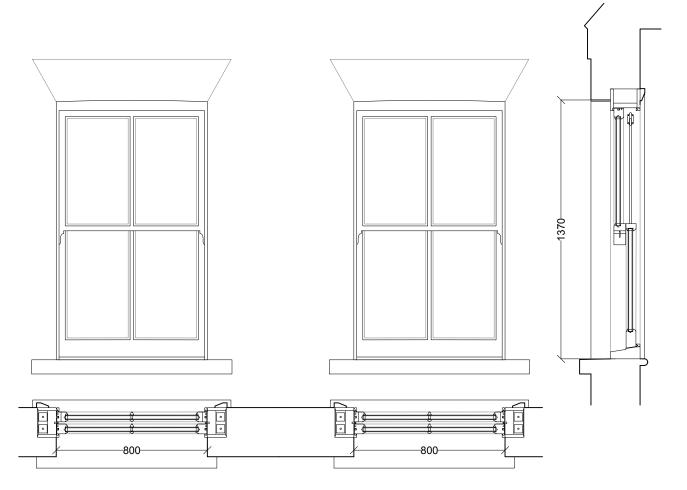

#### FOR PLANNING

G e o r g e H o d g s o n A R B Flat 31 Rye Court, 214 Peckham Rye, London SE22 0LT Email: g.hodgson@live.co.uk Tel: 07515761891

FIRST FLOOR REAR WINDOW WF-03

AS PROPOSED

02 FIRST FLOOR FRONT WINDOWS WF-01 & WF-02
AS PROPOSED

#### **General Notes**

- High quality, white painted, timber framed, double-glazed windows with vertical glazing bars to match existing.
- First floor rear facing six-over-six window to be replaced with two-over-two window to match windows at the front of the property.

## 51 RANDALL PLACE, LONDON, SE10 9LA

Dwg No. 80\_06\_101 WINDOWS AS PROPOSED SCALE: 1:20@A3

MARCH 2024