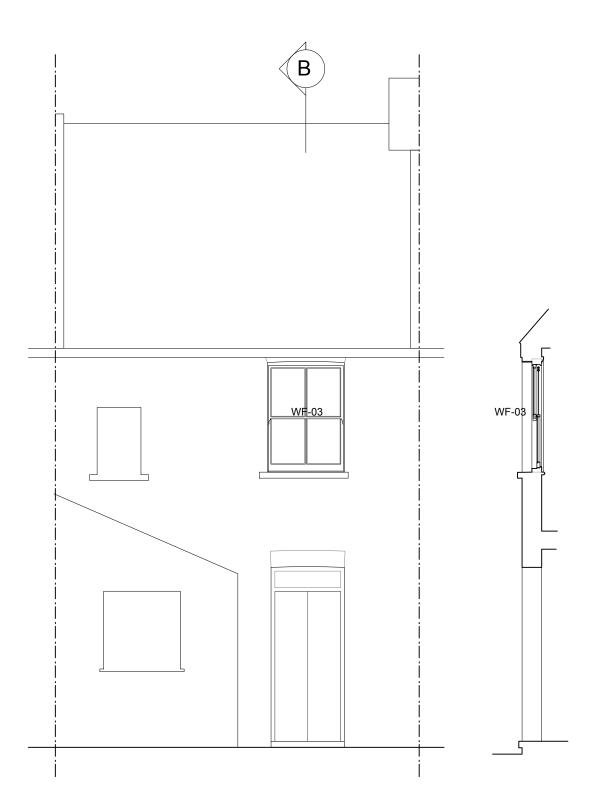

02 REAR ELEVATION & SECTION B' AS PROPOSED

# 51 RANDALL PLACE, LONDON, SE10

Dwg No. 89\_05\_101 - FRONT & REAR ELEVATIONS AS PROPOSED SCALE: 1.50 @ A3 MARCH 2024

#### FOR PLANNING

G e o r g e H o d g s o n A R B Flat 31 Rye Court, 214 Peckham Rye, London SE22 0LT Email: g.hodgson@live.co.uk Tel: 07515761891

FIRST FLOOR REAR WINDOW WF-03

AS PROPOSED

02 FIRST FLOOR FRONT WINDOWS WF-01 & WF-02
AS PROPOSED

#### **General Notes**

- High quality, white painted, timber framed, double-glazed windows with vertical glazing bars to match existing.
- First floor rear facing six-over-six window to be replaced with two-over-two window to match windows at the front of the property.