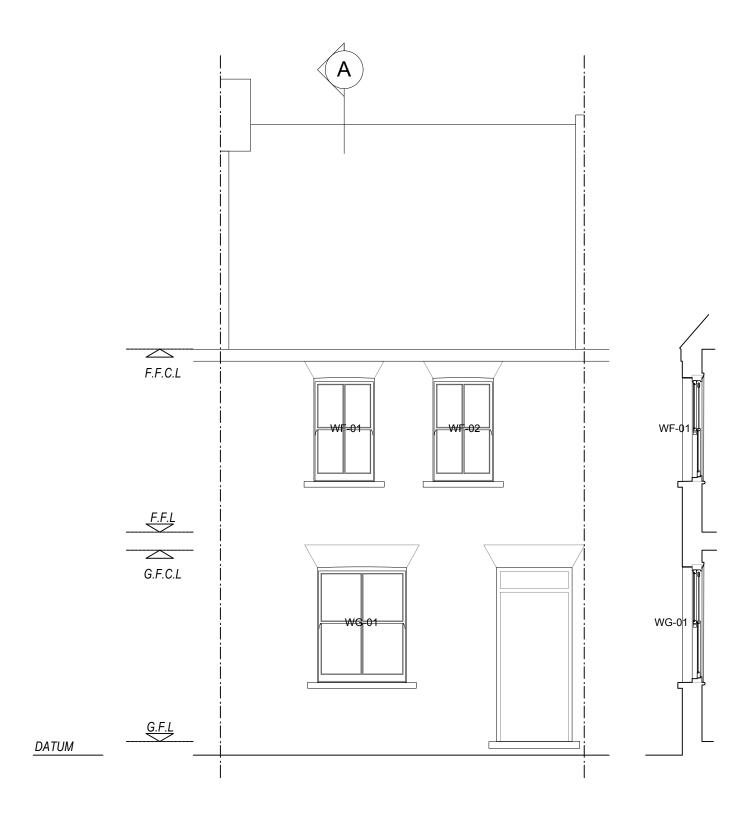

# 51 RANDALL PLACE, LONDON, SE10

Dwg No. 89\_05\_101 - FRONT & REAR ELEVATIONS AS PROPOSED SCALE: 1.50 @ A3 MARCH 2024

#### FOR PLANNING

G e o r g e H o d g s o n A R B Flat 31 Rye Court, 214 Peckham Rye, London SE22 0LT Email: g.hodgson@live.co.uk Tel: 07515761891

FIRST FLOOR REAR WINDOW WF-03

AS PROPOSED

02 FIRST FLOOR FRONT WINDOWS WF-01 & WF-02
AS PROPOSED

#### **General Notes**

- High quality, white painted, timber framed, double-glazed windows with vertical glazing bars to match existing.
- First floor rear facing six-over-six window to be replaced with two-over-two window to match windows at the front of the property.