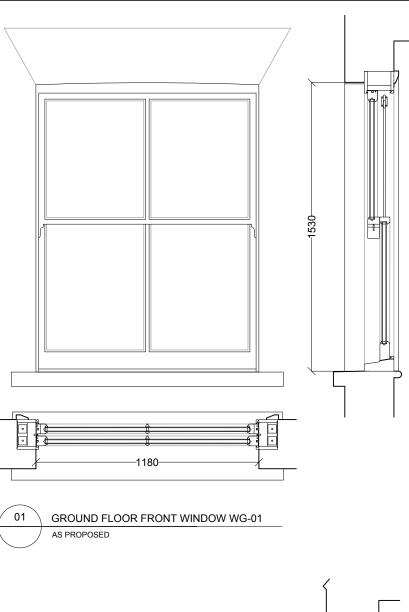

## 51 RANDALL PLACE, LONDON, SE10 9LA

Dwg No. 80\_06\_101 WINDOWS AS PROPOSED SCALE: 1:20@A3

MARCH 2024

### FOR PLANNING

G e o r g e H o d g s o n A R B
Flat 31 Rye Court, 214 Peckham Rye, London, SE22 0LT
Email: g.hodgson@live.co.uk Tel: 07515761891

#### **General Notes**

- High quality, white painted, timber framed, double-glazed windows with vertical glazing bars to match existing.
- First floor rear facing six-over-six window to be replaced with two-over-two window to match windows at the front of the property.