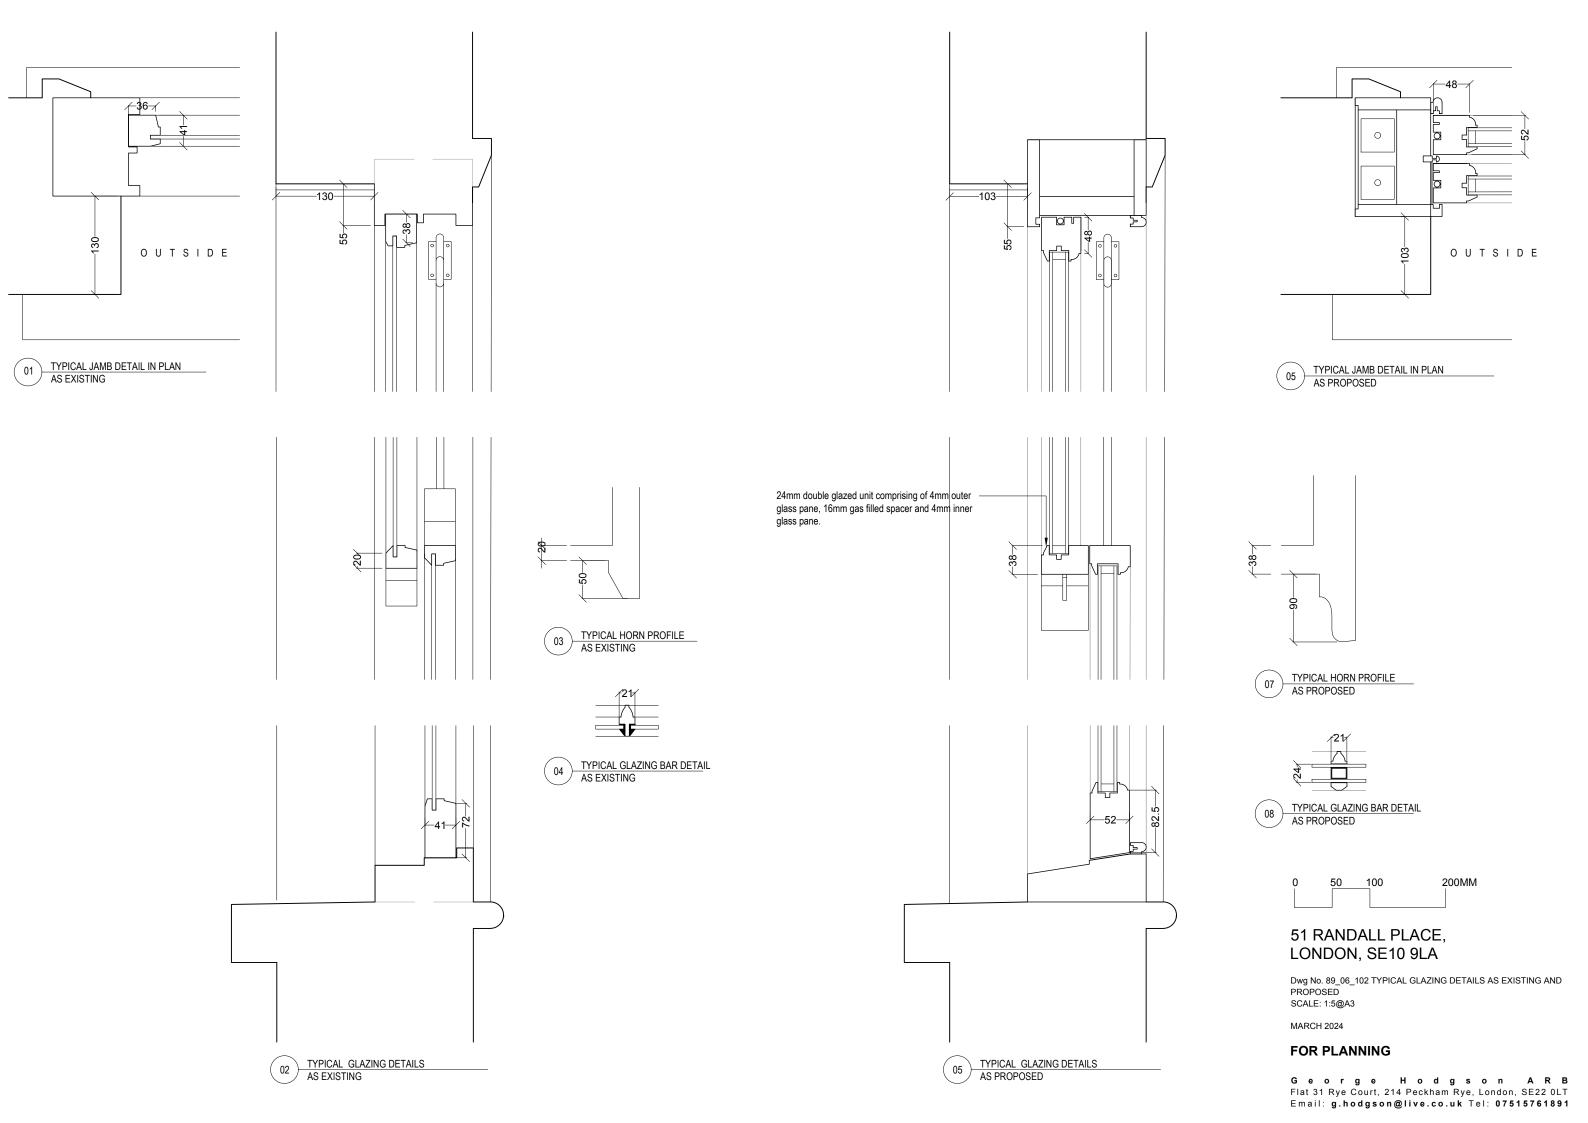

#### **General Notes**

- High quality, white painted, timber framed, double-glazed windows with vertical glazing bars to match existing.
- First floor rear facing six-over-six window to be replaced with two-over-two window to match windows at the front of the property.