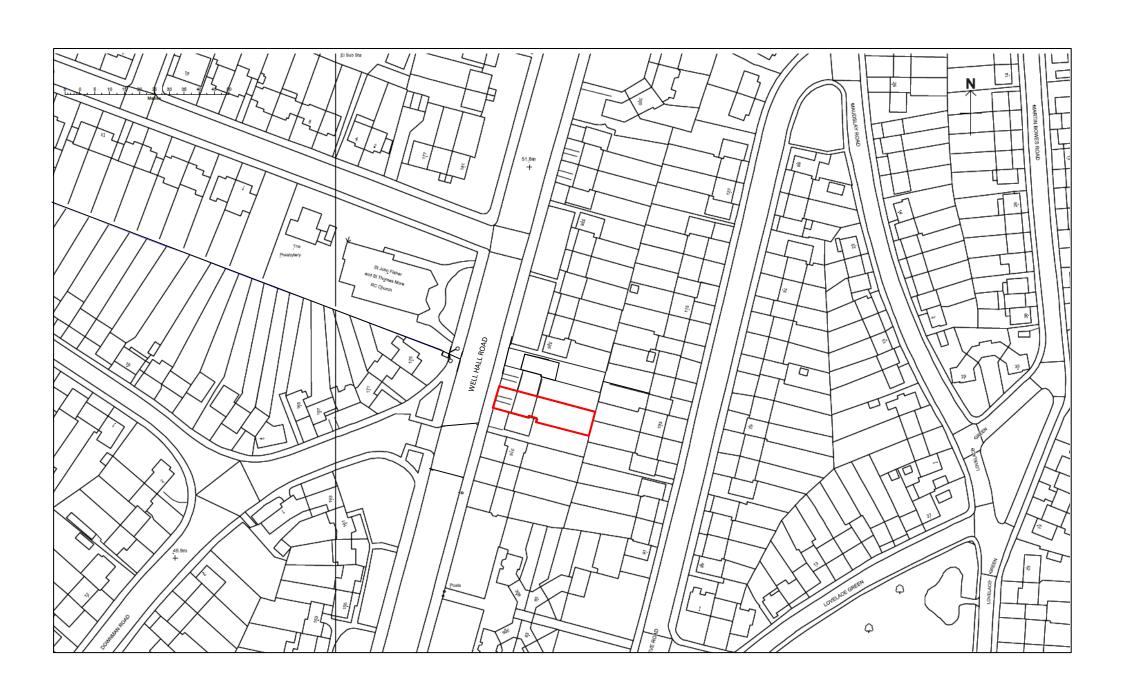

#### 320 Well Hall Road, London SE9 6UE





# **EXISTING**

### **PROPOSED**



**Well Hall Road** 

**Well Hall Road** 

## 0 3 5 10

#### **Planning**

Project **320 Well Hall Road London SE9 6UE** 

Title Existing Floor Plans and Elevations

Scale **1:200 @ A3**Date: **March 2024** 

Drawing No: WHR/2024/3/1

Building Design & Services Ltd
Planning and Engineering
Consultants













Side Elevation



First Floor Plan



**Front Elevation** 

Side Elevation

0 1.5 2.5 5

| Planning |
|----------|
|----------|

Project 320 Well Hall Road London SE9 6UE

Fitle Existing Floor Plans and Elevations

Scale 1:50 @ A1 Date: March 2024

Drawing No: **WHR/2024/3/2** 

Building Design & Services Ltd
Planning and Engineering
Consultants