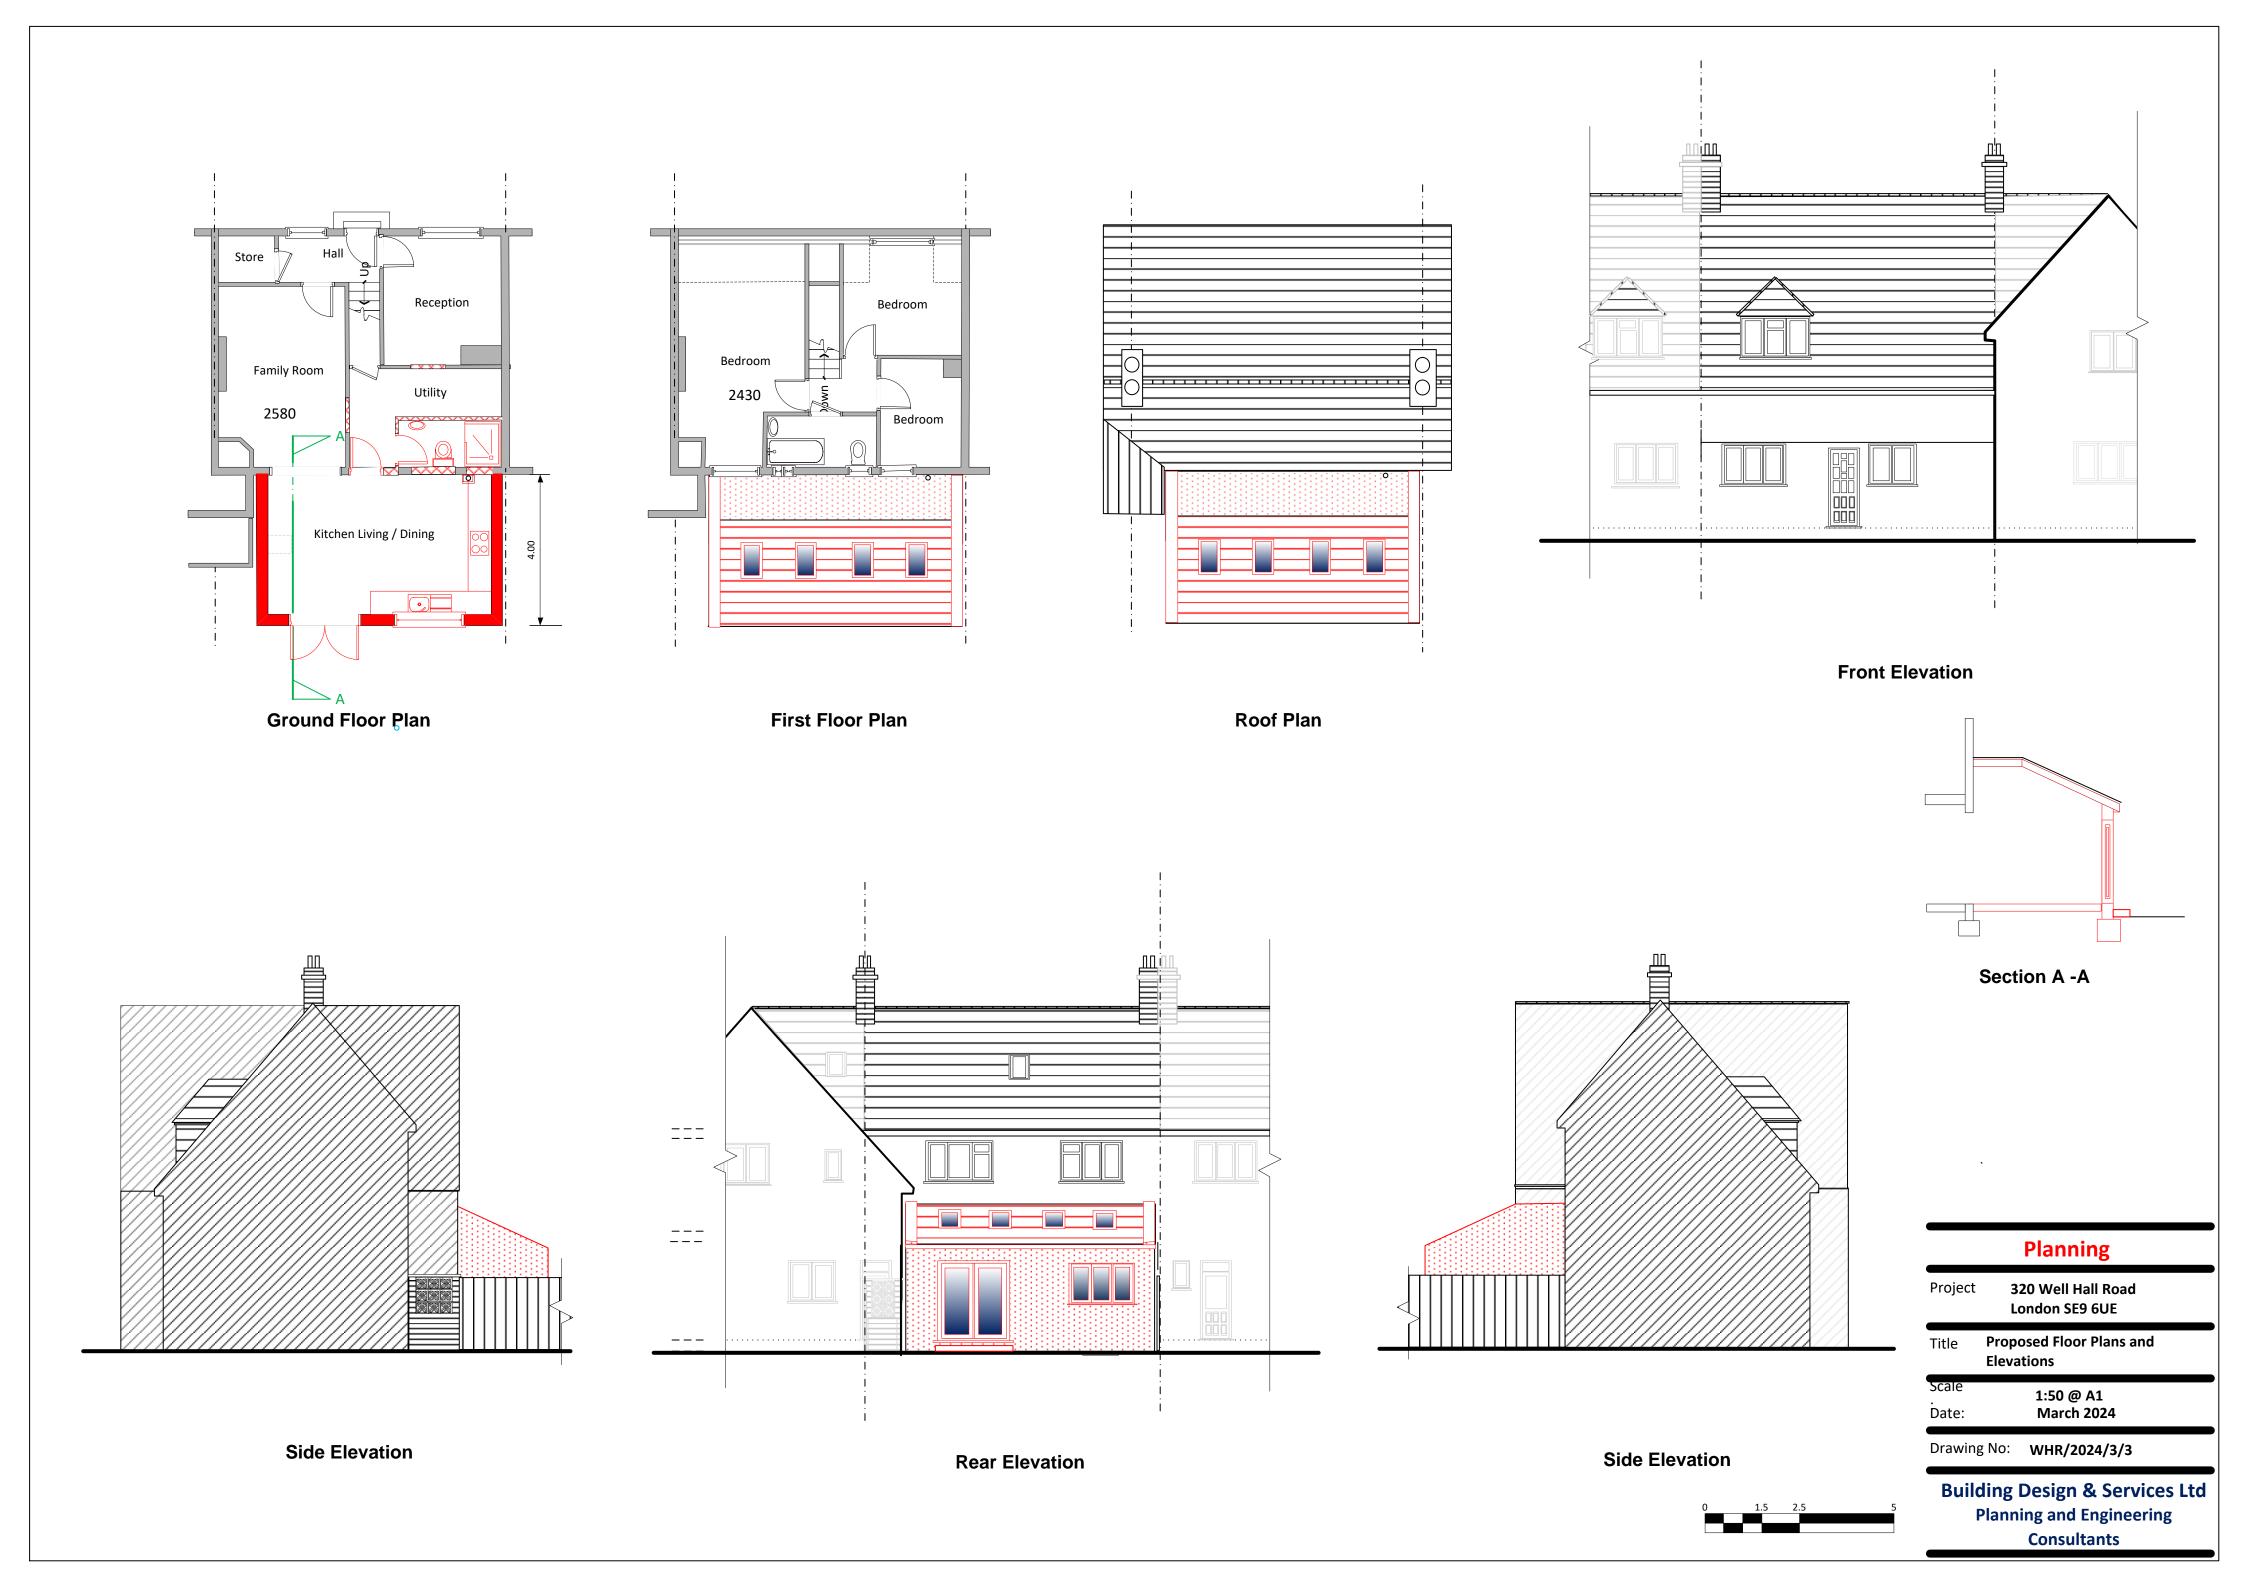

#### 320 Well Hall Road, London SE9 6UE





# **EXISTING**

### **PROPOSED**



**Well Hall Road** 

**Well Hall Road** 

## 0 3 5 10

#### **Planning**

Project **320 Well Hall Road London SE9 6UE** 

Title Existing Floor Plans and Elevations

Scale **1:200 @ A3**Date: **March 2024** 

Drawing No: WHR/2024/3/1

Building Design & Services Ltd
Planning and Engineering
Consultants













Side Elevation



First Floor Plan



**Front Elevation** 

Side Elevation

0 1.5 2.5 5

| Planning |
|----------|
|----------|

Project 320 Well Hall Road London SE9 6UE

Fitle Existing Floor Plans and Elevations

Scale 1:50 @ A1 Date: March 2024

Drawing No: **WHR/2024/3/2** 

Building Design & Services Ltd
Planning and Engineering
Consultants