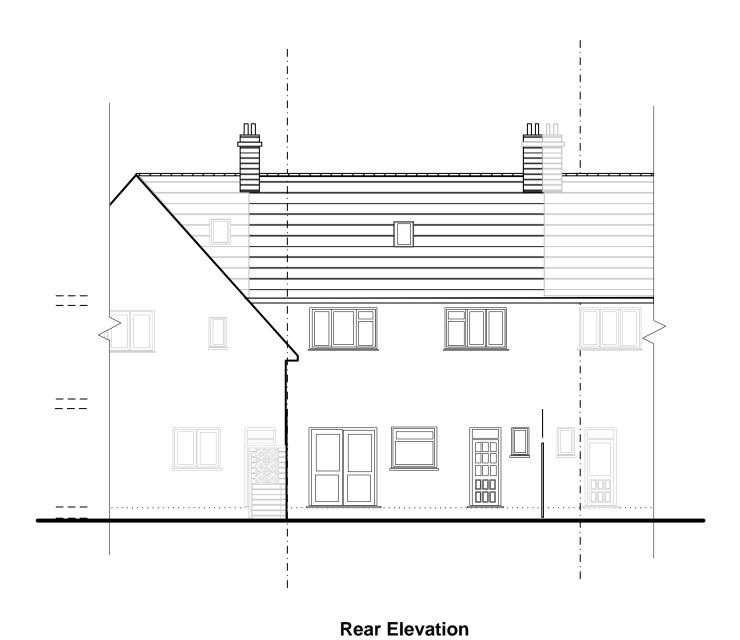

Side Elevation

First Floor Plan

**Front Elevation** 

Side Elevation

0 1.5 2.5 5

| Planning |
|----------|
|----------|

Project 320 Well Hall Road London SE9 6UE

Fitle Existing Floor Plans and Elevations