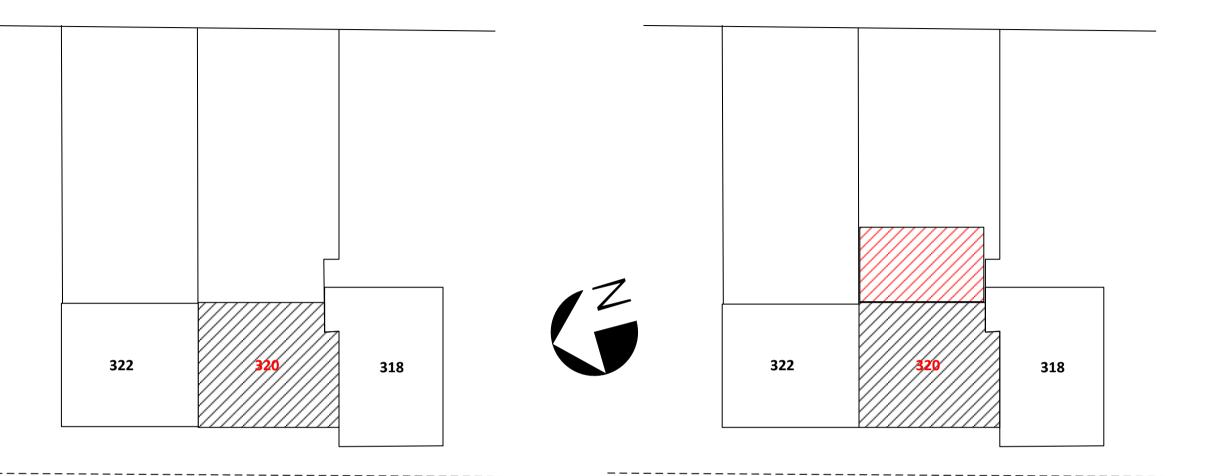

#### 320 Well Hall Road, London SE9 6UE





# **EXISTING**

### **PROPOSED**



**Well Hall Road** 

**Well Hall Road** 

## 0 3 5 10

#### **Planning**

Project **320 Well Hall Road London SE9 6UE** 

Title Existing Floor Plans and Elevations

Scale **1:200 @ A3**Date: **March 2024** 

Drawing No: WHR/2024/3/1

Building Design & Services Ltd
Planning and Engineering
Consultants













Side Elevation



First Floor Plan



**Front Elevation** 

Side Elevation

0 1.5 2.5 5

| Planning |
|----------|
|----------|

Project 320 Well Hall Road London SE9 6UE

Fitle Existing Floor Plans and Elevations

Scale 1:50 @ A1 Date: March 2024

Drawing No: **WHR/2024/3/2** 

Building Design & Services Ltd
Planning and Engineering
Consultants