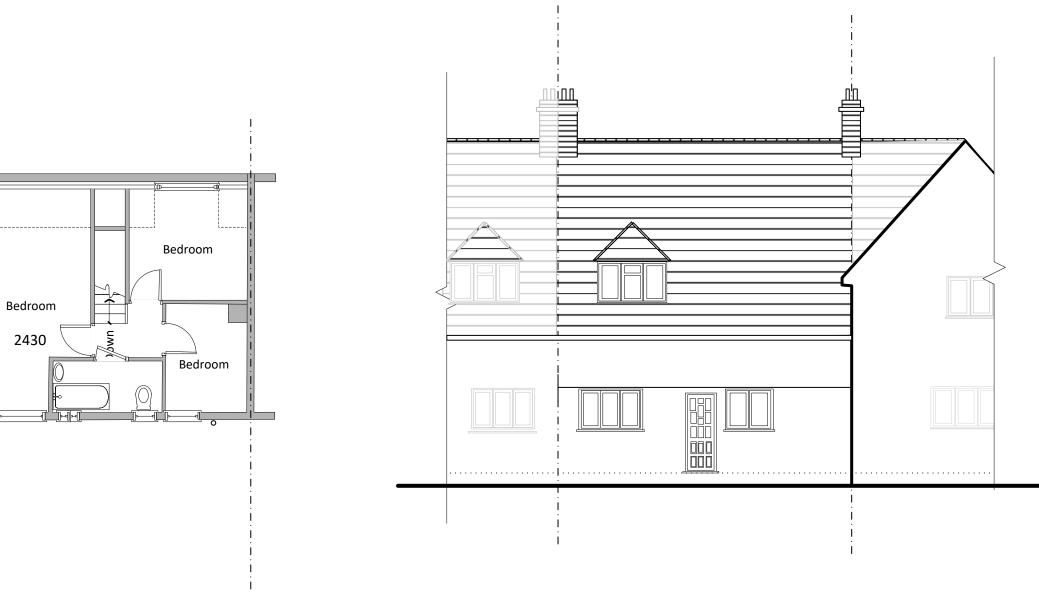

Side Elevation

First Floor Plan

**Front Elevation** 

Side Elevation

0 1.5 2.5 5

| Planning |
|----------|
|----------|

Project 320 Well Hall Road London SE9 6UE

Fitle Existing Floor Plans and Elevations

Scale 1:50 @ A1 Date: March 2024

Drawing No: **WHR/2024/3/2** 

Building Design & Services Ltd
Planning and Engineering
Consultants