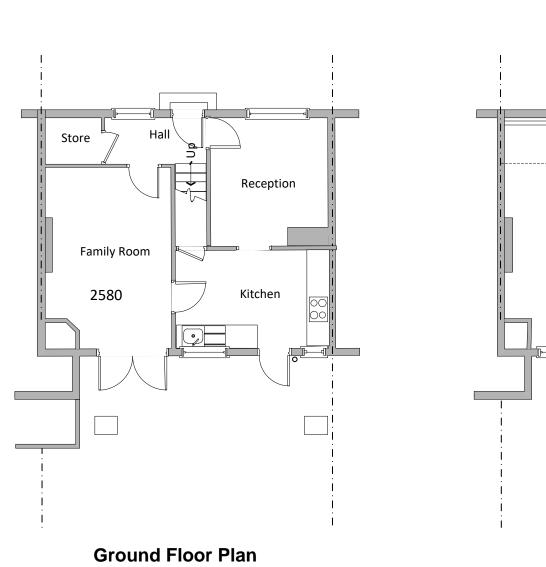

Side Elevation

First Floor Plan

**Front Elevation** 

Side Elevation

0 1.5 2.5 5

| Planning |
|----------|
|----------|

Project 320 Well Hall Road London SE9 6UE

Fitle Existing Floor Plans and Elevations

Scale 1:50 @ A1 Date: March 2024

Drawing No: **WHR/2024/3/2** 

Building Design & Services Ltd
Planning and Engineering
Consultants