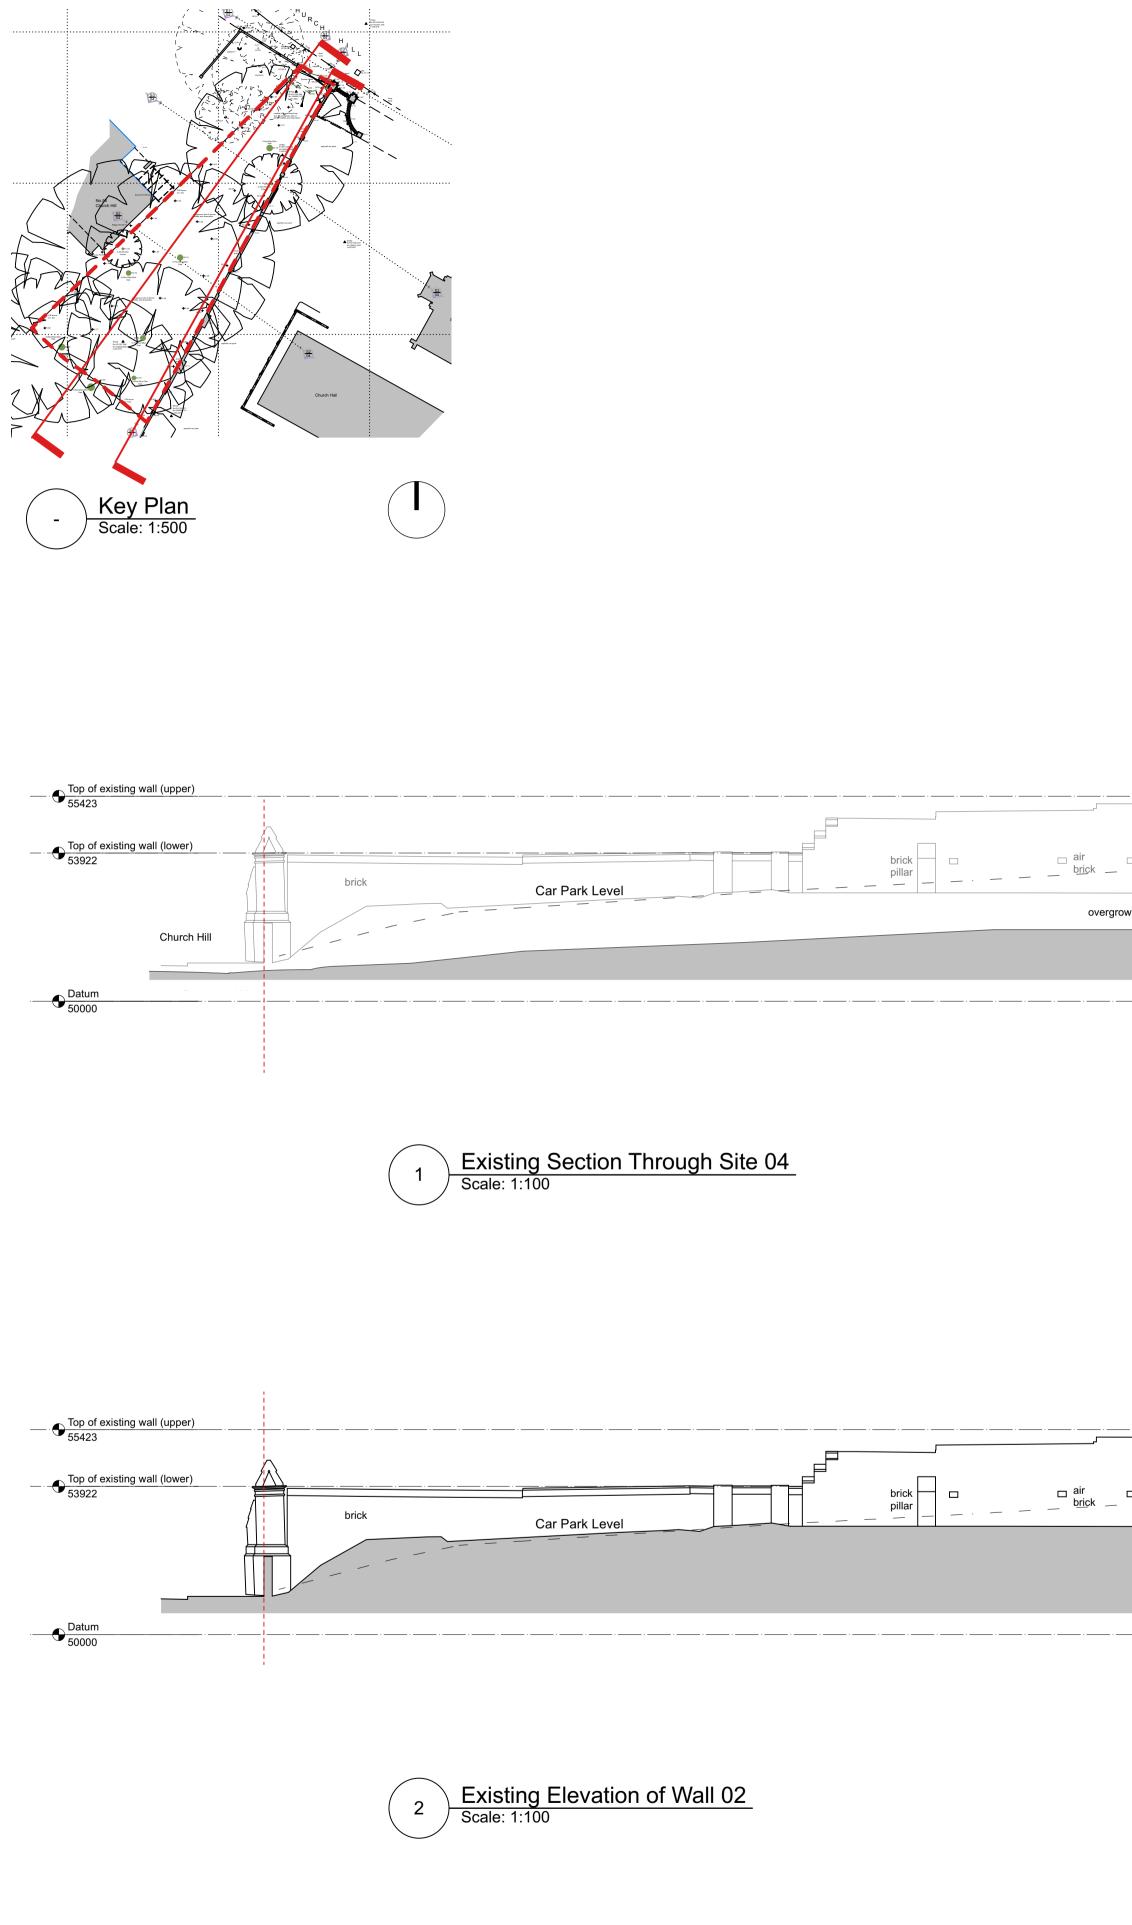

PROJECT

56a Church Hill CLIENT

Gradica Building Contractors

DRAWING TITLE Existing Road Elevation

Drawing Number 22002-013

| Scale     | Date Created  |  |
|-----------|---------------|--|
| 1:100 @A1 | 21.06.22      |  |
| Revision  | Revision Date |  |
| P1        | xx.06.22      |  |
| Drawn By  | Checked By    |  |
| KC        | DF            |  |