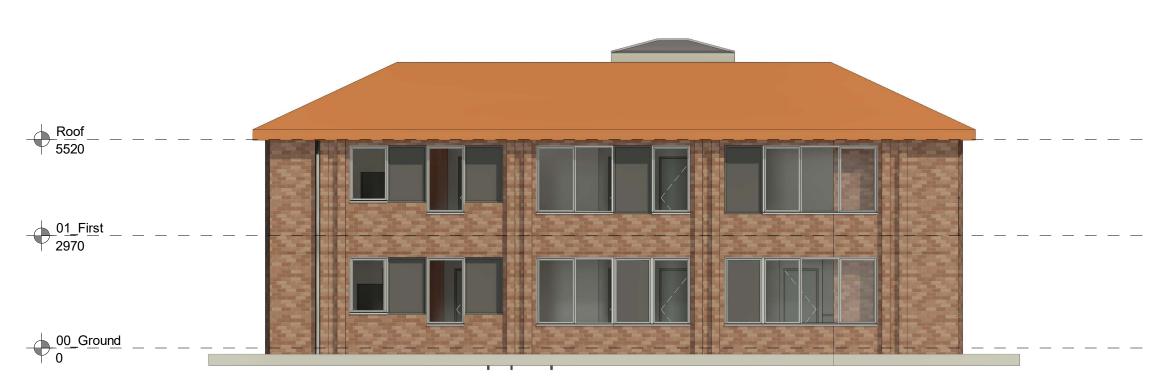

1 North
OCE201 Scale - 1 : 100

2 South
OCE201 Scale - 1 : 100

0 1 2 3 4 5m Scale 1:100

| Notes:                                                                                                                                                                                                                                                                                       |           |                      |                |                                  |                                                                     |                   |                          | Issued for:           | Client:                   | Project No:       | Dwg No: | © ep Projects Ltd.                                                                                                 |   |                   |
|----------------------------------------------------------------------------------------------------------------------------------------------------------------------------------------------------------------------------------------------------------------------------------------------|-----------|----------------------|----------------|----------------------------------|---------------------------------------------------------------------|-------------------|--------------------------|-----------------------|---------------------------|-------------------|---------|--------------------------------------------------------------------------------------------------------------------|---|-------------------|
| DRAWING INFORMATION                                                                                                                                                                                                                                                                          |           |                      |                |                                  |                                                                     |                   |                          | COMMENT               | Brymor Group Southern     | 21079             | OCE201  | E: gary.wilbum@energyproltd.com<br>W: www.energyproltd.com                                                         |   |                   |
| Dimensions to be checked on site. All in millimetres (mm) unless stated. Not to be scaled. This drawing and information displayed is the confidential property of ep projects Ltd and shall not be copied or used for any purpose without the written permission of an agent of the company. |           |                      | B<br>A<br>Rev. | 18/03/2024<br>12/03/2024<br>Date | Further Revisions Revised following site visit Revision Description |                   | JL RW JL RW Drw.   Chkd. | Project:  Ocean House | Drawing:  North and South | Scale:<br>1:100@A |         | Contractors must work only to figured dimensions which are to be checked on site.  Registered Office: 7 Bell Yard, | e | <b>D</b> projects |
| © ep Projects Ltd.                                                                                                                                                                                                                                                                           | Rev. Date | Revision Description | Drawn          | JL                               | Date:<br>13/02/2024                                                 | Checked by:<br>GW | Date:<br>13/02/2024      | Denmead               | Elevations                | Rev: B            |         | 7 Bell Yard,<br>London,<br>WC2A 2JR<br>Registered Number: 08236665                                                 |   |                   |