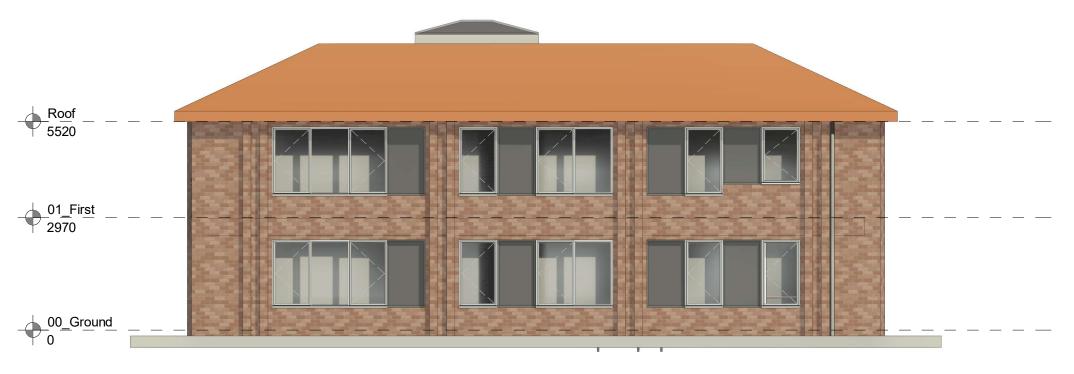

1 North
OCE201 Scale - 1 : 100

2 South
OCE201 Scale - 1 : 100

0 1 2 3 4 5m Scale 1:100

| Notes:                                                                                                                                                                                                                                                                                       |           |                      |                |                                  |                                                                     |                   |                          | Issued for:           | Client:                   | Project No:       | Dwg No: | © ep Projects Ltd.                                                                                                 |   |                   |
|----------------------------------------------------------------------------------------------------------------------------------------------------------------------------------------------------------------------------------------------------------------------------------------------|-----------|----------------------|----------------|----------------------------------|---------------------------------------------------------------------|-------------------|--------------------------|-----------------------|---------------------------|-------------------|---------|--------------------------------------------------------------------------------------------------------------------|---|-------------------|
| DRAWING INFORMATION                                                                                                                                                                                                                                                                          |           |                      |                |                                  |                                                                     |                   |                          | COMMENT               | Brymor Group Southern     | 21079             | OCE201  | E: gary.wilbum@energyproltd.com<br>W: www.energyproltd.com                                                         |   |                   |
| Dimensions to be checked on site. All in millimetres (mm) unless stated. Not to be scaled. This drawing and information displayed is the confidential property of ep projects Ltd and shall not be copied or used for any purpose without the written permission of an agent of the company. |           |                      | B<br>A<br>Rev. | 18/03/2024<br>12/03/2024<br>Date | Further Revisions Revised following site visit Revision Description |                   | JL RW JL RW Drw.   Chkd. | Project:  Ocean House | Drawing:  North and South | Scale:<br>1:100@A |         | Contractors must work only to figured dimensions which are to be checked on site.  Registered Office: 7 Bell Yard, | e | <b>D</b> projects |
| © ep Projects Ltd.                                                                                                                                                                                                                                                                           | Rev. Date | Revision Description | Drawn          | JL                               | Date:<br>13/02/2024                                                 | Checked by:<br>GW | Date:<br>13/02/2024      | Denmead               | Elevations                | Rev: B            |         | 7 Bell Yard,<br>London,<br>WC2A 2JR<br>Registered Number: 08236665                                                 |   |                   |