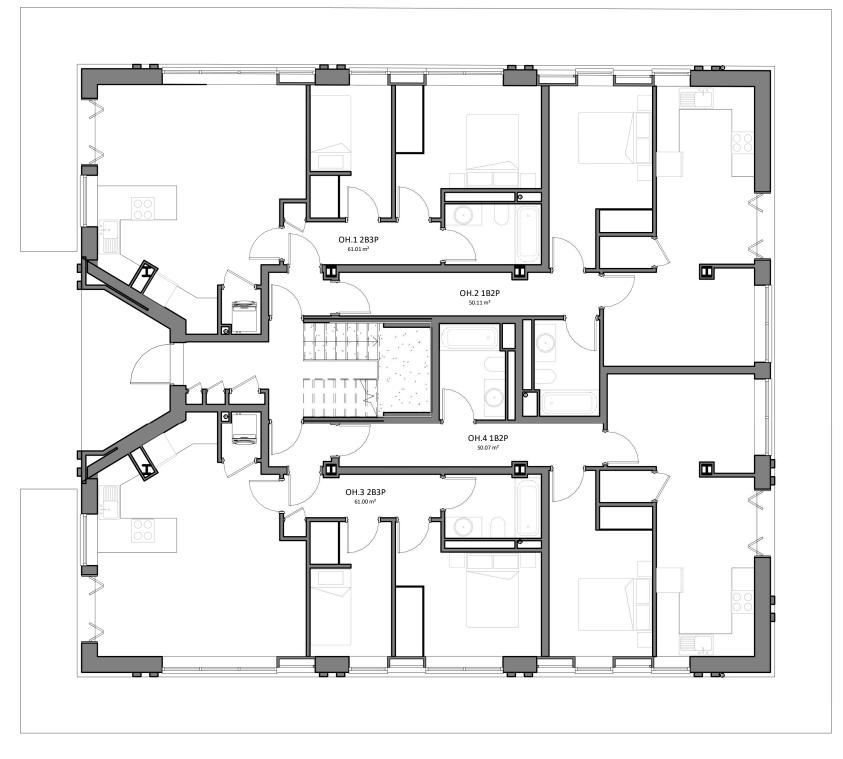

1 GA - 00 Ground
OCE100 Scale - 1 : 100

| Notes: DRAWING INFORMATION                                                                                                                                                                                                                                                                           |                                                   |   | Issued for:                  | Client:                                           | Project No: Dwg No<br>21079 OCE | 0: © ep Projects Ltd. 100 E: garywilbum@energyproltd.com                                                                                    |                    |
|------------------------------------------------------------------------------------------------------------------------------------------------------------------------------------------------------------------------------------------------------------------------------------------------------|---------------------------------------------------|---|------------------------------|---------------------------------------------------|---------------------------------|---------------------------------------------------------------------------------------------------------------------------------------------|--------------------|
| Dimensions to be checked on site. All in millimetres (mm) unless stated. Not to be scaled.  This drawing and information displayed is the confidential property of <b>ep</b> projects Ltd and shall not be copied or used for any purpose without the written permission of an agent of the company. |                                                   | B | COMMENT Project: Ocean House | Brymor Group Southern  Drawing: Ground Floor Plan | Scale:<br>1:100@A3              | W. www.energyprolld.com  Contractors must work only to figured dimensions witch are to be checked on site.  Registered Office: 7 Bell Yard. | <b>e</b> Dprojects |
| © ep Projects Ltd.                                                                                                                                                                                                                                                                                   | Rev.   Date   Revision Description   Drw.   Chkd. |   | Denmead                      |                                                   | Rev: B                          | London,<br>WC2A 2JR<br>Registered Number: 08236665                                                                                          | <b>■</b> ' ′       |