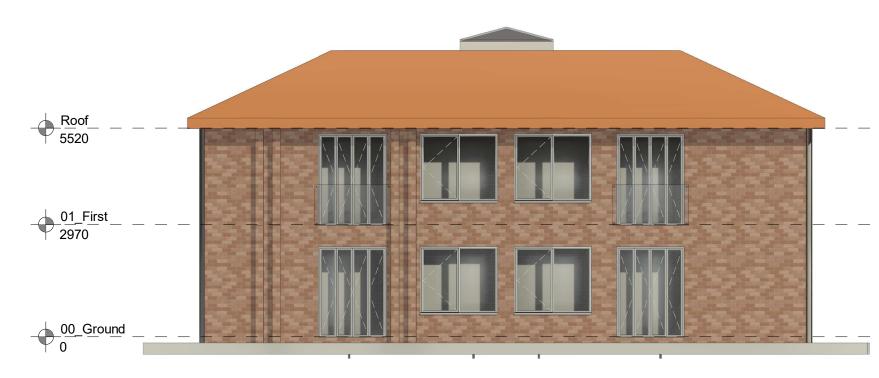

1 West OCE200 Scale - 1 : 100

| Notes:                                                                                                                                                                                                                                                                                                                                 |                                    |                                                      |                                                                                                                 |                                                    | Issued for:                        | Client:                                 |
|----------------------------------------------------------------------------------------------------------------------------------------------------------------------------------------------------------------------------------------------------------------------------------------------------------------------------------------|------------------------------------|------------------------------------------------------|-----------------------------------------------------------------------------------------------------------------|----------------------------------------------------|------------------------------------|-----------------------------------------|
| DRAWING INFORMATION                                                                                                                                                                                                                                                                                                                    |                                    |                                                      |                                                                                                                 |                                                    | COMMENT                            | Brymor Group Southern                   |
| Dimensions to be checked on site. All in millimetres (mm) unless stated. Not to be scaled.<br>This drawing and information displayed is the confidential property of <b>ep</b> projects Ltd and shall not<br>be copied or used for any purpose without the written permission of an agent of the company.<br>© <b>ep</b> Projects Ltd. | Rev.   Date   Revision Description | A 12/03/2024 Revis<br>Rev. Date Revi<br>Drawn by: Da | ther Revisions<br>whead followings like visit<br>vision Description<br>Date: Checked by: Dat<br>13/02/2024 GW 1 | JL RW<br>JL RW<br>Drw. Chkd.<br>ate:<br>13/02/2024 | Project:<br>Ocean House<br>Denmead | Drawing:<br>West and East<br>Elevations |