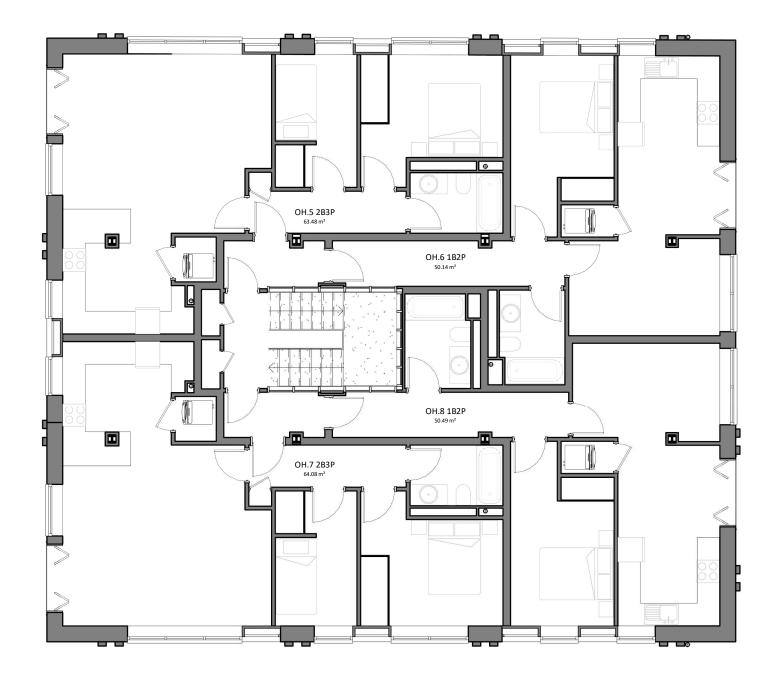

1 GA - 01\_First OCE101 Scale - 1 : 100

| Notes:                                                                                                                                                                                                                                                                                       |                                    |                                                          |                                                                                        |                                           | Issued for:          | Client:                   | Project No: | Dwg No: © ep Projects Ltd.                                                                                                 |            |          |
|----------------------------------------------------------------------------------------------------------------------------------------------------------------------------------------------------------------------------------------------------------------------------------------------|------------------------------------|----------------------------------------------------------|----------------------------------------------------------------------------------------|-------------------------------------------|----------------------|---------------------------|-------------|----------------------------------------------------------------------------------------------------------------------------|------------|----------|
| DRAWING INFORMATION                                                                                                                                                                                                                                                                          |                                    |                                                          |                                                                                        |                                           | COMMENT              | Brymor Group Southern     | 21079       | OCE101 E: gary.wibum@energyproltd.com W: www.energyproltd.com                                                              |            |          |
| Dimensions to be checked on site. All in millimetres (mm) unless stated. Not to be scaled. This drawing and information displayed is the confidential property of ep projects Ltd and shall not be copied or used for any purpose without the written permission of an agent of the company. |                                    | B 18/03/2024<br>A 12/03/2024<br>Rev.   Date<br>Drawn by: | Further Revisions Revised following site visit Revision Description  Date: Checked by: | JL RW<br>JL RW<br>  Drw.   Chkd.<br>Date: | Project: Ocean House | Drawing: First Floor Plan | 1:100@A3    | Contractors must work only to figured dimensions which are to be checked on sile.  Registered Office: 7 Bell Yard, London, | <b>e</b> D | projects |
| © ep Projects Ltd.                                                                                                                                                                                                                                                                           | Rev.   Date   Revision Description | Drw.   Chkd. JL                                          | 13/02/2024 GW                                                                          |                                           | Denmead              |                           | Rev: B      | WC2A 2JR<br>Registered Number: 08236665                                                                                    |            |          |