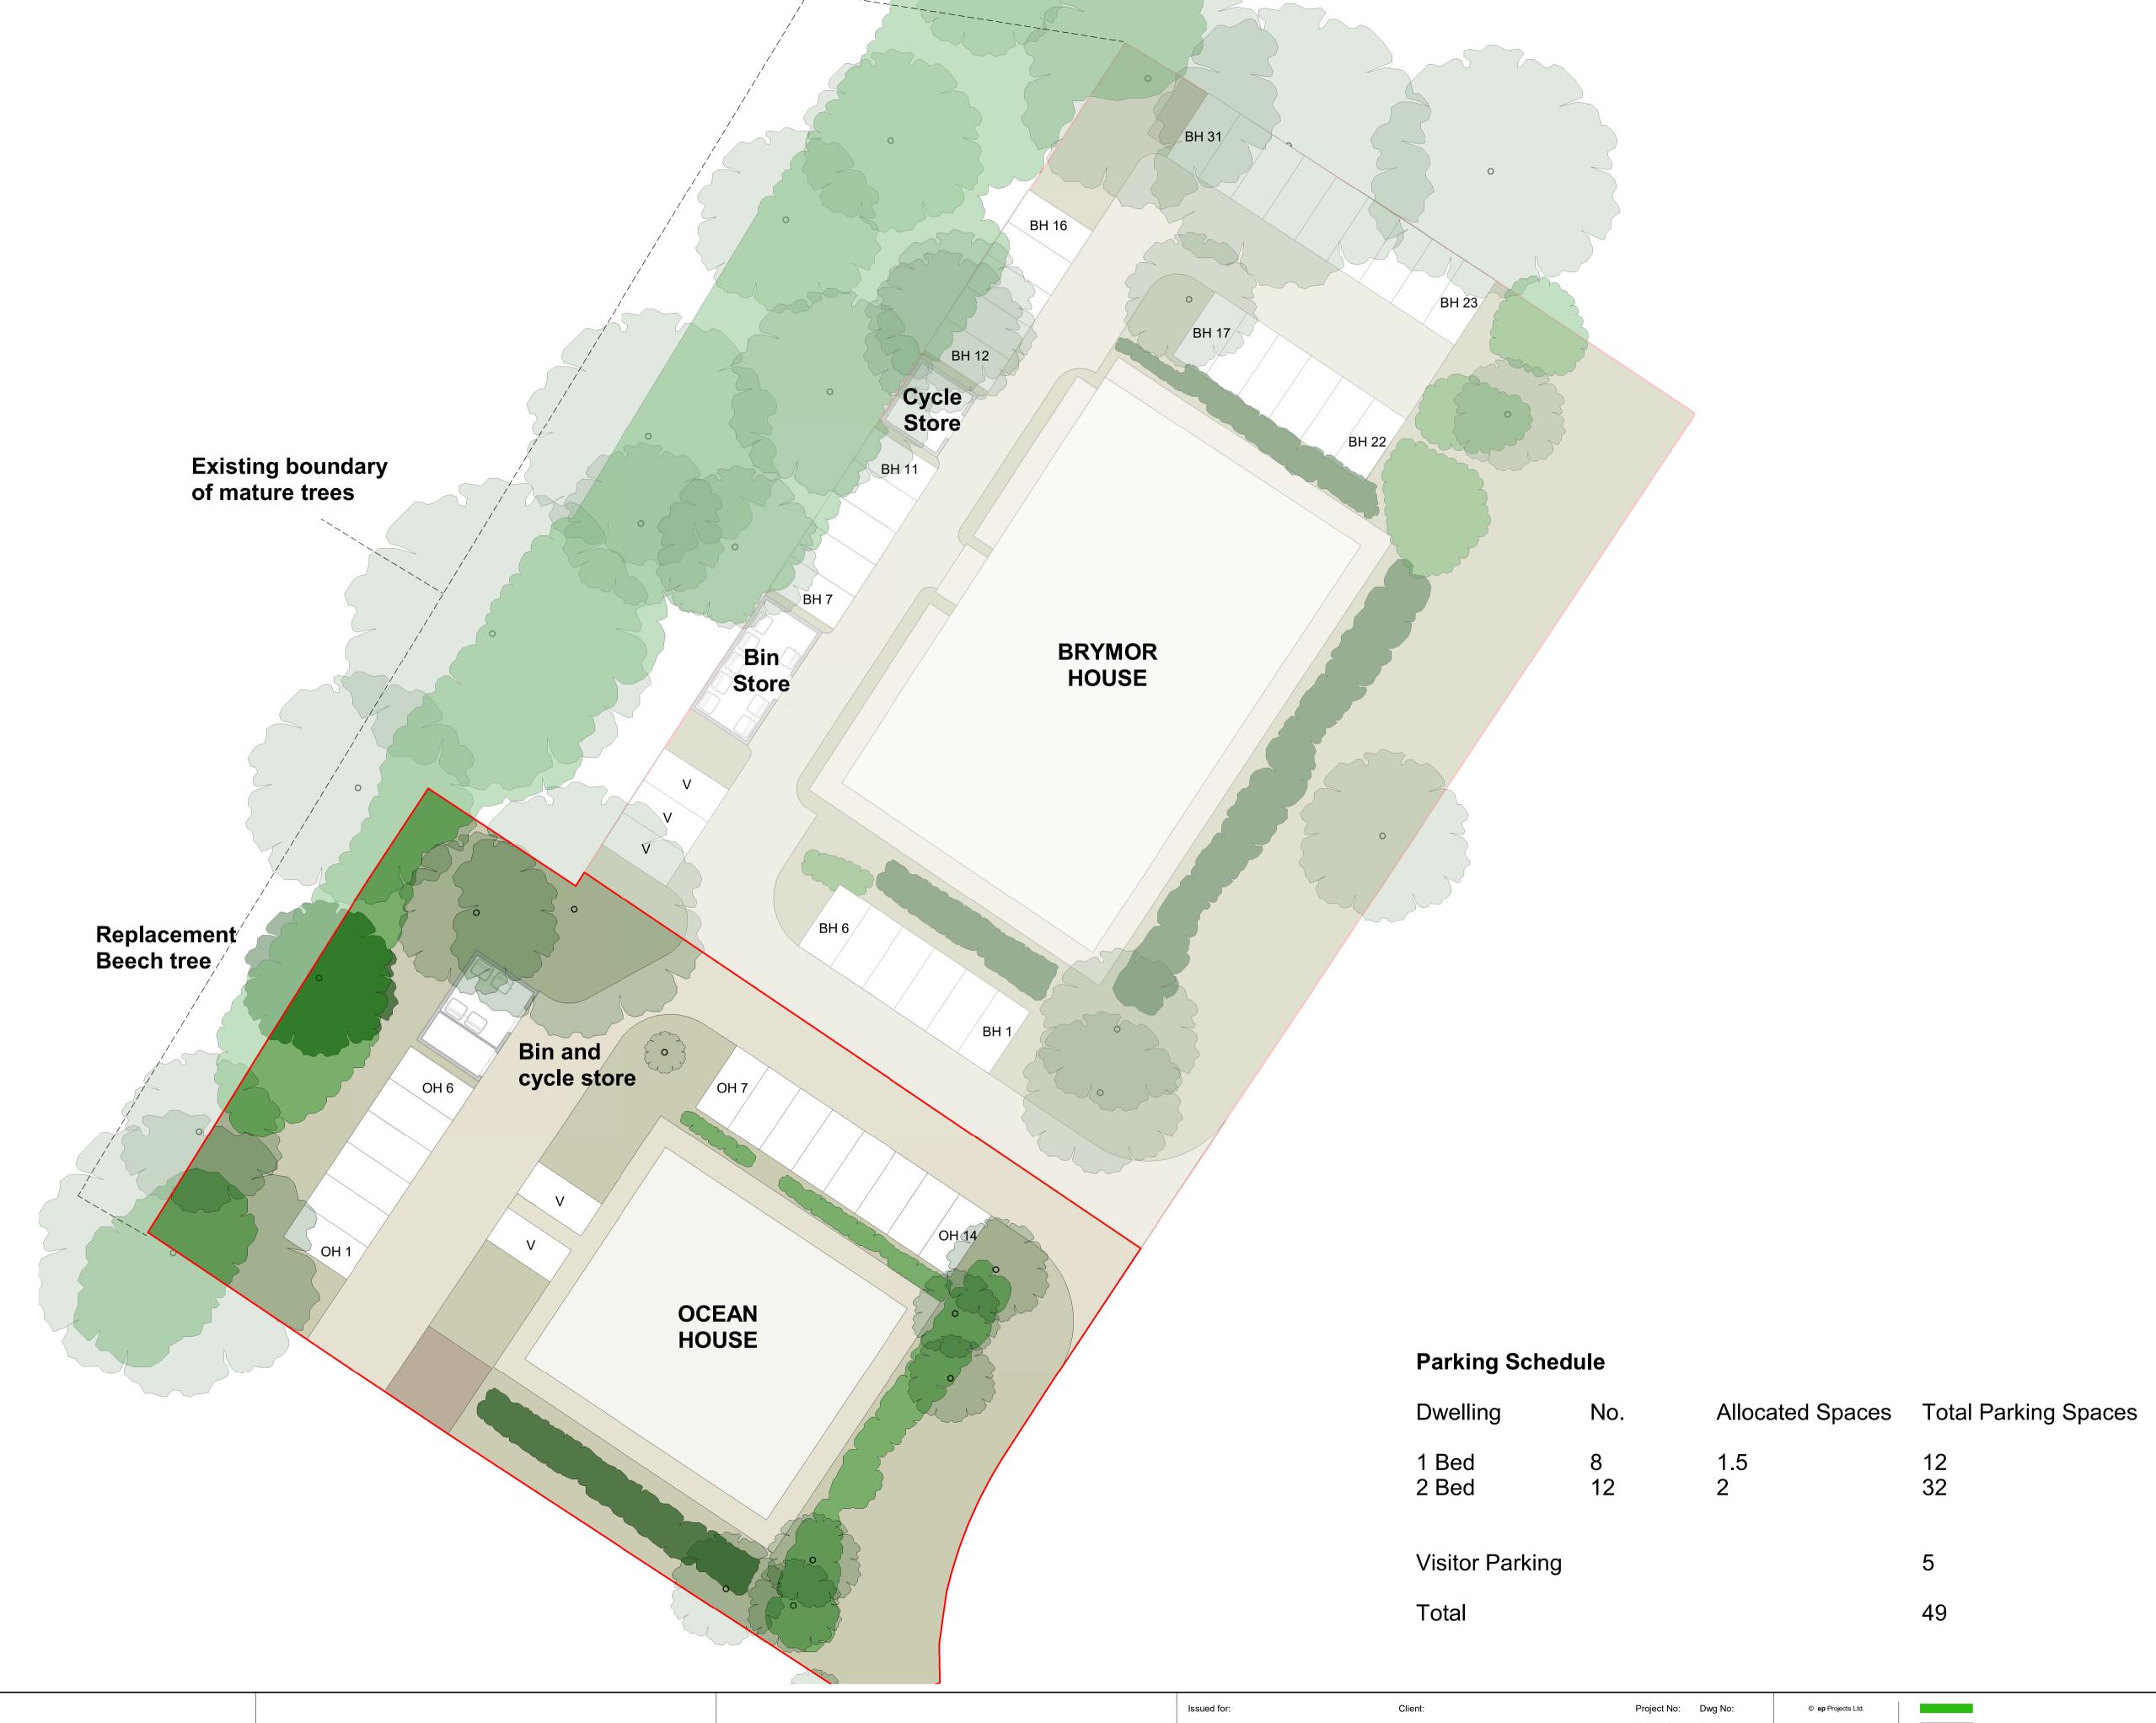

GA - Site Plan **1 GA - Site F** 040 Scale - 1 : 200

DRAWING INFORMATION

Dimensions to be checked on site. All in millimetres (mm) unless stated. Not to be scaled.

This drawing and information displayed is the confidential property of **ep** projects Ltd and shall not be copied or used for any purpose without the written permission of an agent of the company. © **ep** Projects Ltd.

Revision Description

Drw. Chkd.

Revision Description Checked by:

PLANNING Drw. Chkd. Brymor and Ocean House Denmead 19/02/2024

Brymor Group Southern **Boundary Treatment** 

1:200@A1

Rev: A

Contractors must work only to figured dimensions which are to be checked on site. Registered Office: 7 Bell Yard, London, WC2A 2JR Registered Number: 08236665