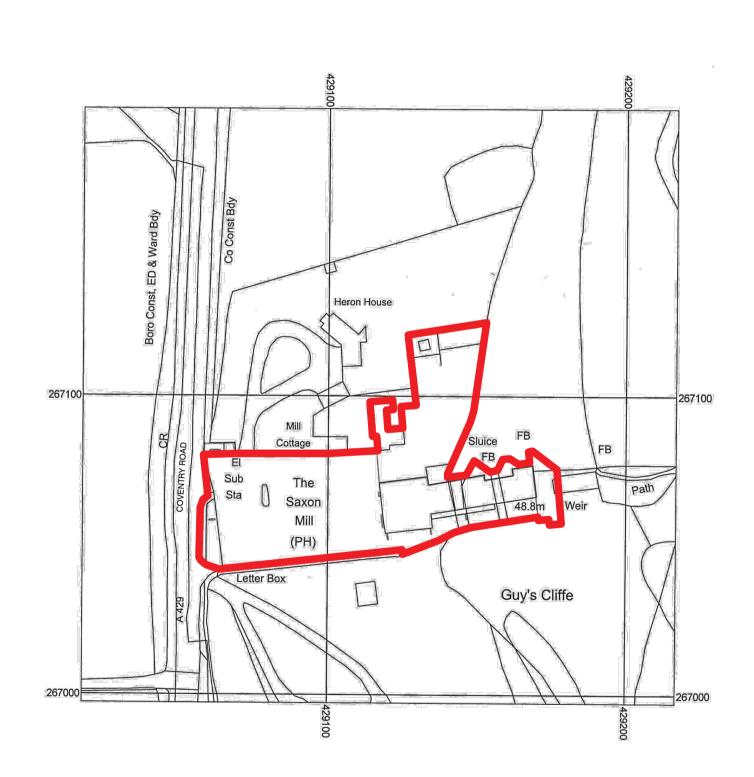

LOCATION PLAN
Scale: 1:1250 @ A1

BLOCK PLAN Scale: 1:500 @ A1

| A<br>/ | LAYOUT UPDATED<br>FIRST ISSUE | 04/03/24<br>10/01/24 | MT<br>MT |  |
|--------|-------------------------------|----------------------|----------|--|

DRAWING TITLE
LOCATION & BLOCK PLAN

| DRAWING NUMBER JMDA_1733_P | REVISION<br>A |                |
|----------------------------|---------------|----------------|
| SCALE VARIOUS @A1          |               | SHEET SIZE A1  |
| DATE<br>08/01/2024         | DRAWN BY MT   | CHECKED BY  AM |