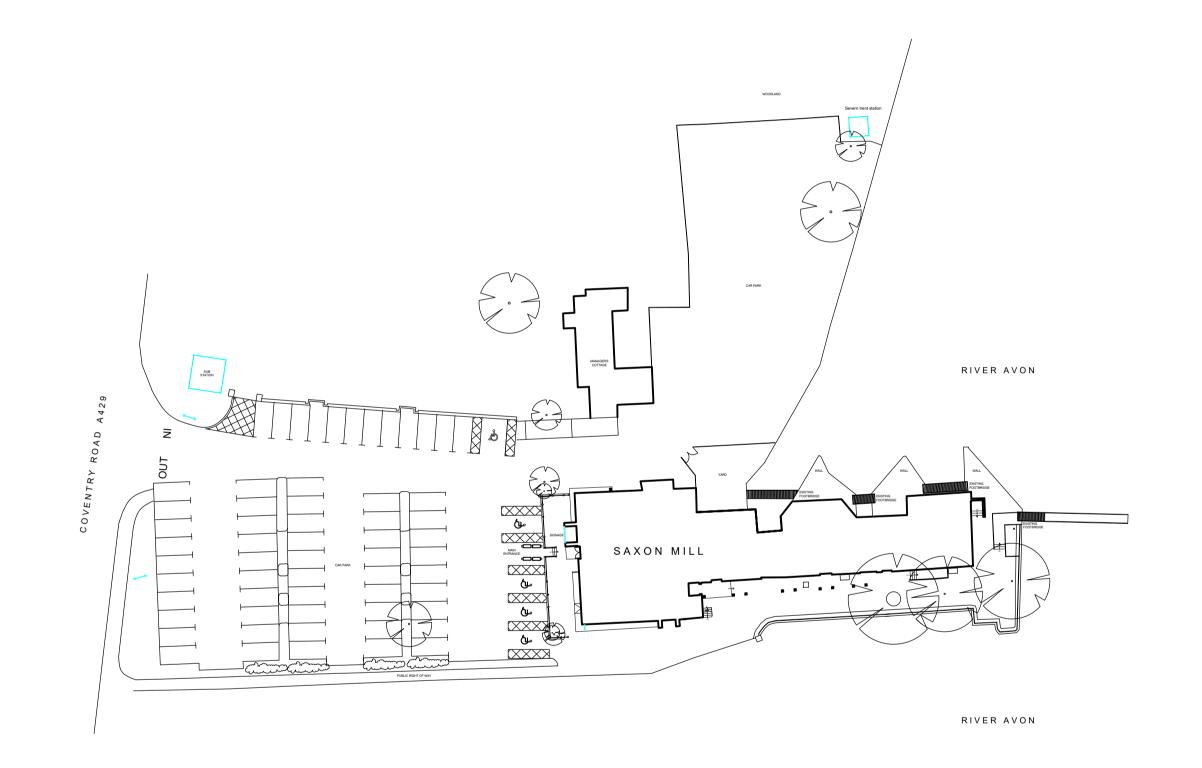

LOCATION PLAN
Scale: 1:1250 @ A1

BLOCK PLAN Scale: 1:500 @ A1

| A<br>/ | LAYOUT UPDATED<br>FIRST ISSUE | 04/03/24<br>10/01/24 | MT<br>MT |  |
|--------|-------------------------------|----------------------|----------|--|

DRAWING TITLE
LOCATION & BLOCK PLAN

| DRAWING NUMBER JMDA_1733_P | REVISION<br>A |                |
|----------------------------|---------------|----------------|
| SCALE VARIOUS @A1          |               | SHEET SIZE A1  |
| DATE<br>08/01/2024         | DRAWN BY MT   | CHECKED BY  AM |