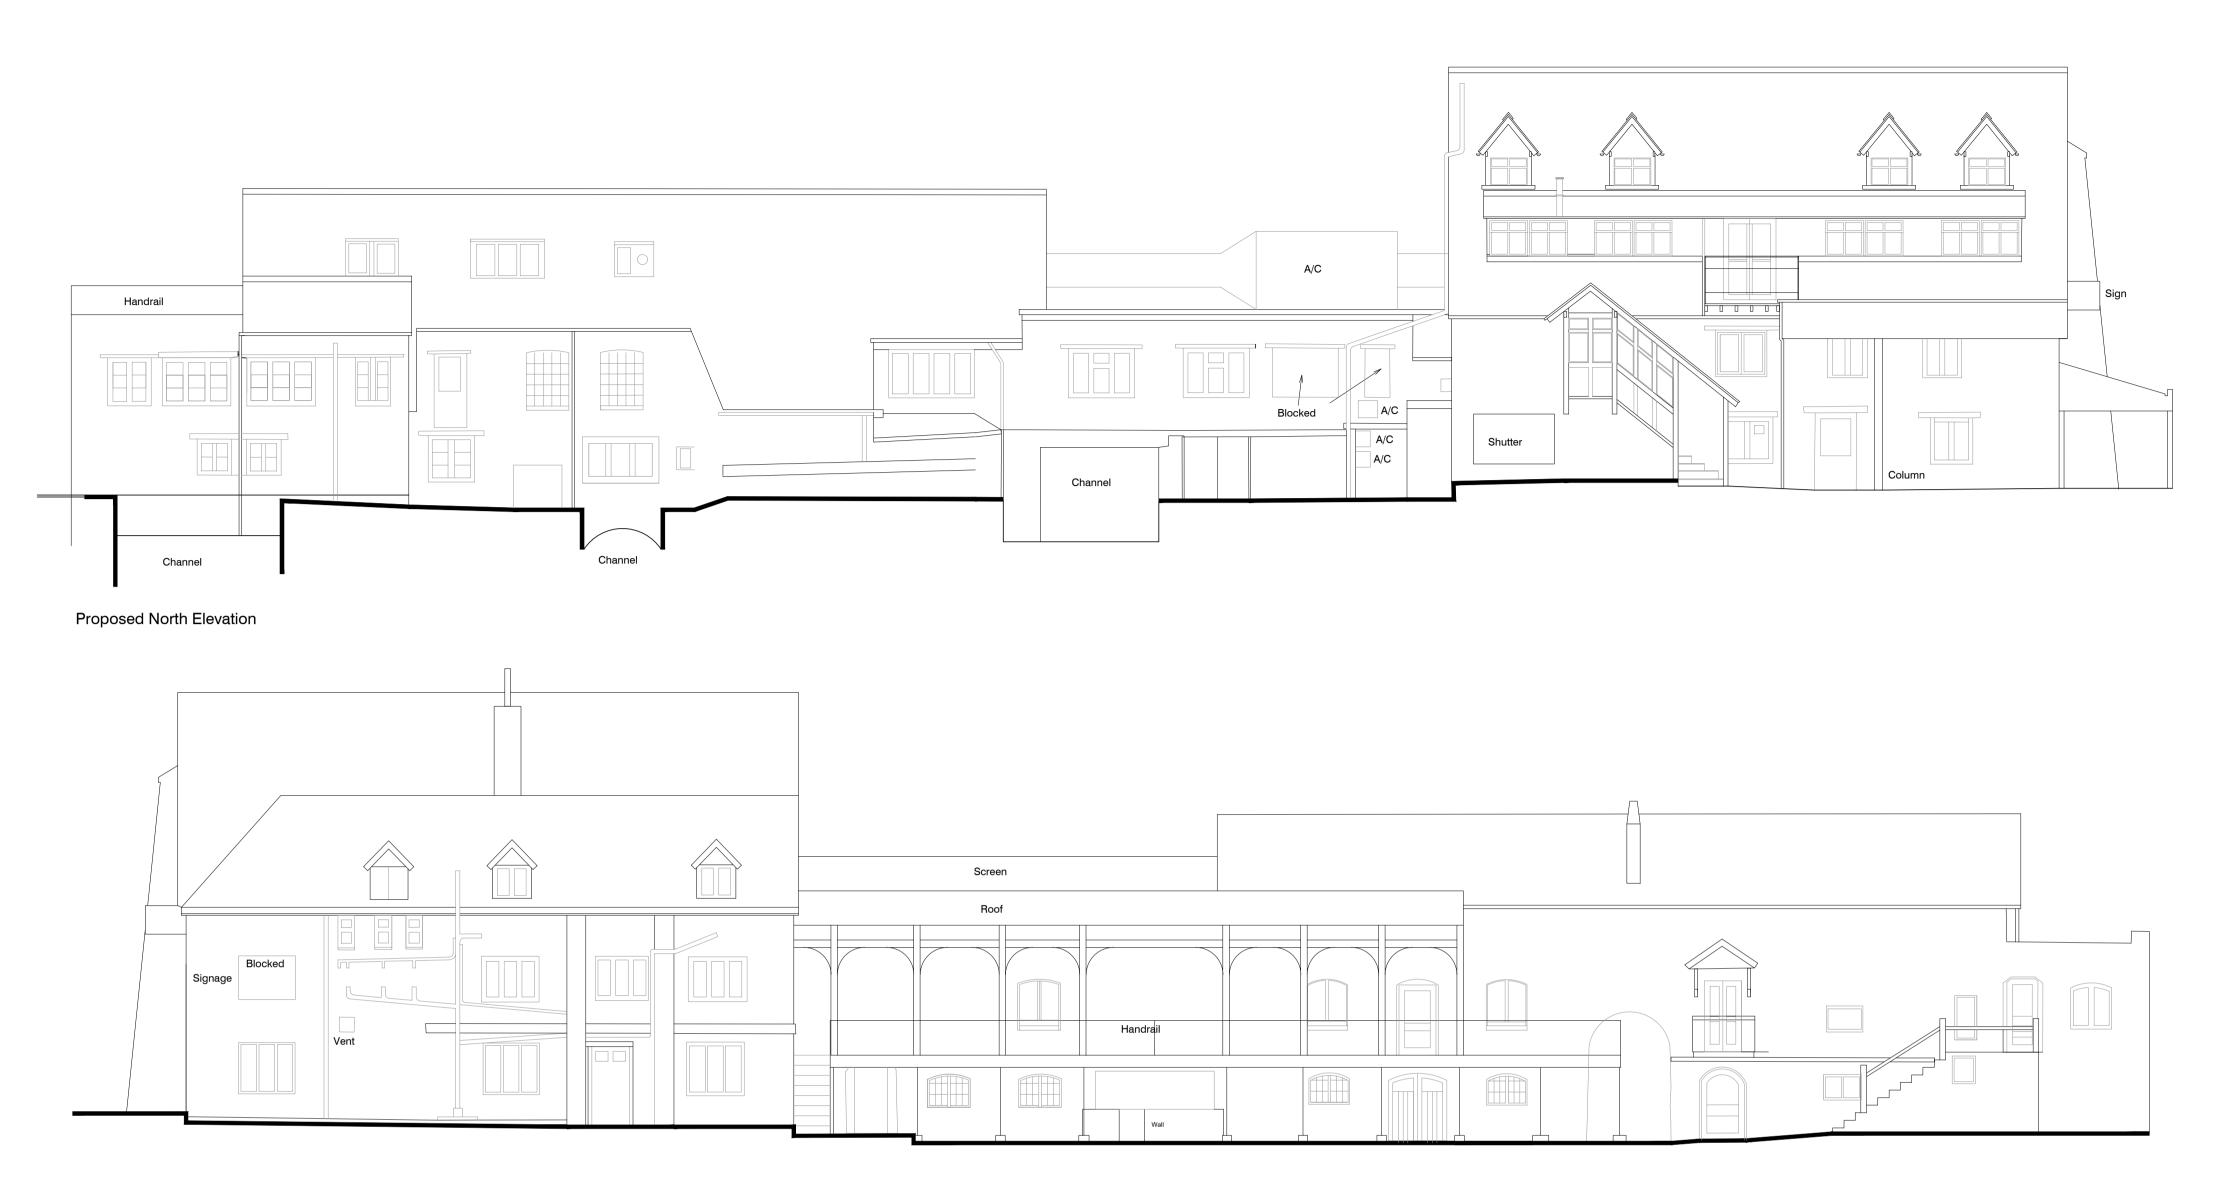

Proposed Front Elevation
(West)

Proposed Rear Elevation (East)

PAINTWORK: WOODWORK TO MATCH FARROW & BALL RAILINGS

| DIMENS<br>DISCREI                                                                                                                                                                                            | EXISTING LIGHTING REMOVED<br>FIRST ISSUE<br>OT SCALE. WRITTEN DIMENSIONS TO BE USED IN PREFERE<br>NSIONS. ALL DIMENSIONS TO BE CHECKED ON SITE BY CON<br>REPANCIES TO BE REPORTED TO JMDA |                |                  |            |  |
|--------------------------------------------------------------------------------------------------------------------------------------------------------------------------------------------------------------|-------------------------------------------------------------------------------------------------------------------------------------------------------------------------------------------|----------------|------------------|------------|--|
| THE SAXON MILL<br>WARWICK CV34 5YN                                                                                                                                                                           |                                                                                                                                                                                           |                |                  |            |  |
| DRAWING TITLE PROPOSED ELEVATIONS                                                                                                                                                                            |                                                                                                                                                                                           |                |                  |            |  |
| DRAWING NUMBER<br>JMDA_1733_PL_009                                                                                                                                                                           |                                                                                                                                                                                           |                | REVISION<br>A    |            |  |
| scale<br>1:100                                                                                                                                                                                               |                                                                                                                                                                                           |                | SHEET SIZE<br>A1 |            |  |
| date<br>08/01/2024                                                                                                                                                                                           |                                                                                                                                                                                           | drawn by<br>MT |                  | checked by |  |
| JMDA LTD<br>JMDA LTD<br>2 The Holmes Skipwith,<br>York, YO8 5SL<br>T: 01757 288 399<br>info@jmdaltd.co.uk<br>WWW.jmdaltd.co.uk<br>Zopyright © This drawing is the property of JMDA Ltd. All rights reserved. |                                                                                                                                                                                           |                |                  |            |  |