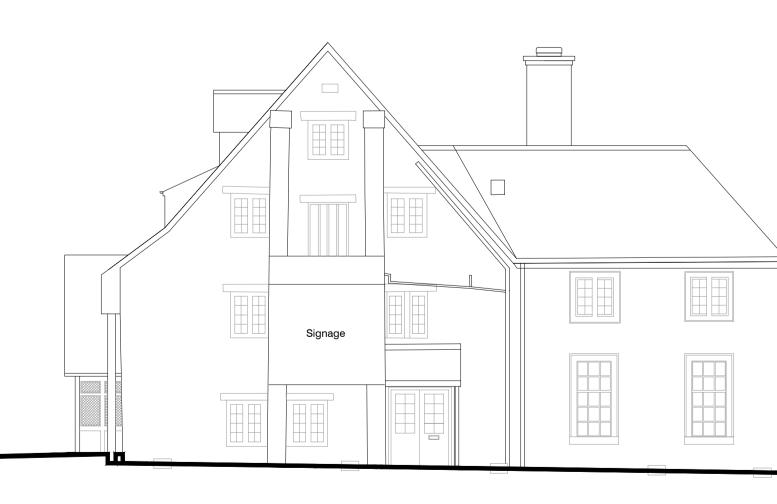

Proposed Front Elevation
(West)

Proposed Rear Elevation (East)

PAINTWORK: WOODWORK TO MATCH FARROW & BALL RAILINGS

| DIMENS<br>DISCREI                                                                                                                                                                                            | EXISTING LIGHTING REMOVED<br>FIRST ISSUE<br>OT SCALE. WRITTEN DIMENSIONS TO BE USED IN PREFERE<br>NSIONS. ALL DIMENSIONS TO BE CHECKED ON SITE BY CON<br>REPANCIES TO BE REPORTED TO JMDA |                |                  |            |  |
|--------------------------------------------------------------------------------------------------------------------------------------------------------------------------------------------------------------|-------------------------------------------------------------------------------------------------------------------------------------------------------------------------------------------|----------------|------------------|------------|--|
| THE SAXON MILL<br>WARWICK CV34 5YN                                                                                                                                                                           |                                                                                                                                                                                           |                |                  |            |  |
| DRAWING TITLE PROPOSED ELEVATIONS                                                                                                                                                                            |                                                                                                                                                                                           |                |                  |            |  |
| DRAWING NUMBER<br>JMDA_1733_PL_009                                                                                                                                                                           |                                                                                                                                                                                           |                | REVISION<br>A    |            |  |
| scale<br>1:100                                                                                                                                                                                               |                                                                                                                                                                                           |                | SHEET SIZE<br>A1 |            |  |
| date<br>08/01/2024                                                                                                                                                                                           |                                                                                                                                                                                           | drawn by<br>MT |                  | checked by |  |
| JMDA LTD<br>JMDA LTD<br>2 The Holmes Skipwith,<br>York, YO8 5SL<br>T: 01757 288 399<br>info@jmdaltd.co.uk<br>WWW.jmdaltd.co.uk<br>Zopyright © This drawing is the property of JMDA Ltd. All rights reserved. |                                                                                                                                                                                           |                |                  |            |  |