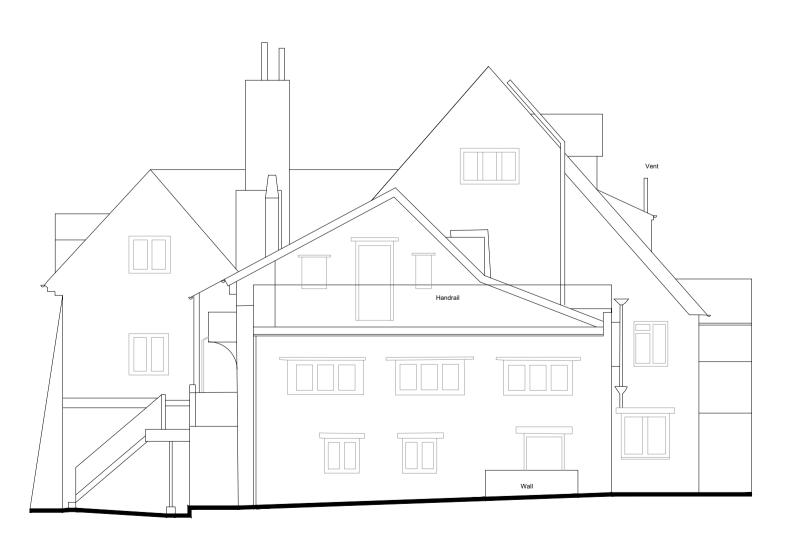

Proposed Front Elevation
(West)

Proposed Rear Elevation (East)

PAINTWORK: WOODWORK TO MATCH FARROW & BALL RAILINGS

| DIMENS<br>DISCREI                                                                                                                                                                                            | EXISTING LIGHTING REMOVED<br>FIRST ISSUE<br>OT SCALE. WRITTEN DIMENSIONS TO BE USED IN PREFERE<br>NSIONS. ALL DIMENSIONS TO BE CHECKED ON SITE BY CON<br>REPANCIES TO BE REPORTED TO JMDA |                |                  |            |  |
|--------------------------------------------------------------------------------------------------------------------------------------------------------------------------------------------------------------|-------------------------------------------------------------------------------------------------------------------------------------------------------------------------------------------|----------------|------------------|------------|--|
| THE SAXON MILL<br>WARWICK CV34 5YN                                                                                                                                                                           |                                                                                                                                                                                           |                |                  |            |  |
| DRAWING TITLE PROPOSED ELEVATIONS                                                                                                                                                                            |                                                                                                                                                                                           |                |                  |            |  |
| DRAWING NUMBER<br>JMDA_1733_PL_009                                                                                                                                                                           |                                                                                                                                                                                           |                | REVISION<br>A    |            |  |
| scale<br>1:100                                                                                                                                                                                               |                                                                                                                                                                                           |                | SHEET SIZE<br>A1 |            |  |
| date<br>08/01/2024                                                                                                                                                                                           |                                                                                                                                                                                           | drawn by<br>MT |                  | checked by |  |
| JMDA LTD<br>JMDA LTD<br>2 The Holmes Skipwith,<br>York, YO8 5SL<br>T: 01757 288 399<br>info@jmdaltd.co.uk<br>WWW.jmdaltd.co.uk<br>Zopyright © This drawing is the property of JMDA Ltd. All rights reserved. |                                                                                                                                                                                           |                |                  |            |  |