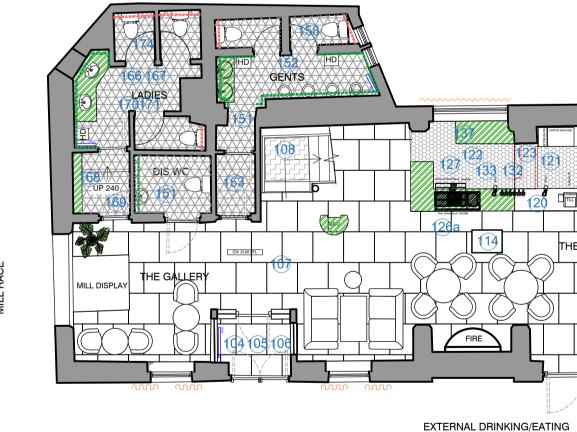

### THE GALLERY

104- MAKE GOOD & REDECORATE EXISTING TIMBER ENTRANCE DOOR, STRIP & RESTAIN INNER AND OUTER LOBBY DOORS. USE SUITABLE STAIN FOR EXTERNAL DOORS. ALLOW FOR REPAIRS TO FRAMEWORK. 105- NEW OVERSIZED FEATURE IRONMONGERY TO ENTRANCE DOORS AND LOBBY DOORS.

106- ALLOW FOR SCREENS TO BE RESTAINED AND ADD VINYL MANIFESTATIONS BY ARTWORK SUPPLIER

107- EXISTING STONE FLOOR TO BE DEEP CLEANED 108- NEW LOGO ENTRANCE MATTING SET WITHIN BRASS THRESHOLD WITH TILE SURROUND AS INDICATED.

THE MILL

113- EXISTING STONE FLOOR TO BE DEEP CLEANED 114- ALLOW FOR NEW GLASS FLOOR TO BE REMOVABLE FOR CLEANING AND TO RECEIVE DEEP CLEAN

### BAR SERVERY

120- NEW FEATURE OVER BAR PENDANTS 121- NEW ALTRO SAFETY FLOORING AS INDICATED.

122- ADD NEW SECTION OF BAR FRONT AND BACK BAR AS INDICATED, TO MATCH EXISTING. NOTE WINDOW SIL WILL

BE LOWER THAN BAR COUNTER

123- ALLOW FOR ELECTRICS WHERE BAR IS BEING EXTENDED TO SUIT NEW LAYOUT 124- ADAPT EXISTING TIMBER BAR FRONT, ALLOW TO MAKE GOOD AND REDECORATE AS PER DESIGNERS

SPECIFICATION. 125- ADAPT EXISTING BAR TOP, ALLOW TO BE STRIPPED AND RESTAINTED TO DESIGNERS APPROVAL. ALLOW FOR NEW CHUNKY TIMBER BULLNOSE DETAIL ADDING TO BAR TOP. ADD LED DETAIL TO UNDERSIDE TO WASH DOWN BAR

FRONT 126- ADD NEW OVER BAR GLASS RACKING IN BRUSHED BRASS FINISH TO BAR AREA AS SHOWN 126a- ADD NEW OVER BAR GLASS RACKING IN BRUSHED BRASS FINISH TO NEW BAR AREA AS SHOWN

127- ALLOW FOR NEW 1200MM COCKTAIL STATION WITH DRAINAGE AND SPEED RAILS

128- ALLOW FOR NEW ICEWELL

129- RETAIN, STRIP AND RESTAIN BACK BAR TOP AS PER DESIGNERS APPROVAL 131- ALLOW FOR NEW BRASS SWAN NECK FONTS & RETAIN HAND PULLS AS INDICATED. NEW PRODUCT LAYOUT TO

BE ADVISED BY OPS MC.

132- ADD NEW X6 OUT UNDERCOUNTER FONTS 133- ADD NEW BRITVIC TO NEW BAR SECTION

137- ALLOW FOR NEW BOTTLE COOLERS TO NEW SECTION OF BACK BAR

## THE MILL- GENTS TOILET

151- ALLOW FOR NEW ALTRO FLOORING AS INDICATED.

152- ALLOW FOR NEW HIGH SKIRTING DETAIL

153- ALLOW FOR NEW STAINED TIMBER TOILET LOBBY DOORS. ALLOW FOR NEW IRONMONGERY

156- ALLOW FOR FULL HEIGHT TILING AS INDICATED 157- ALLOW FOR HALF HEIGHT TILING AS INDICATED

158- ALLOW FOR HALF HEIGHT IPS PANELS WITH ACCESS PANEL

159- ALLOW FOR 2NO. NEW BACK TO WALL TOILET

160- ALLOW FOR 4NO. NEW URINALS & SPARGE PIPES

163- ALLOW FOR NEW HANDRYERS, TOILET ROLL HOLDERS AND SOAP DISPENSERS

### THE MILL- LADIES TOILET

166- ALLOW FOR NEW ALTRO FLOORING AS INDICATED.

167- ALLOW FOR NEW HIGH SKIRTING DETAIL 168- ADD NEW TIMBER CAPPING DETAIL AND PAINT

169- ALLOW FOR NEW STAINED TIMBER TOILET LOBBY DOORS. ALLOW FOR NEW IRONMONGERY

170- ALLOW FOR NEW STAINED TIMBER CUBICLE DOORS AND NEW IRONMONGERY

171- ALLOW FOR TIMBER REPAIRS, MAKE GOOD AS NECESSARY

172- ALLOW FOR FULL HEIGHT TILING AS INDICATED 173- ALLOW FOR HALF HEIGHT TILING AS INDICATED

174- ALLOW FOR HALF HEIGHT IPS PANELS WITH ACCESS PANEL

175- ALLOW FOR 3NO. NEW BACK TO WALL TOILET

178- ALLOW FOR NEW HANDRYERS, TOILET ROLL HOLDERS AND SOAP DISPENSERS

THE GREAT ROOM

181- RETAIN EXISTING TIMBER FLOOR - STRIP & RE STAIN