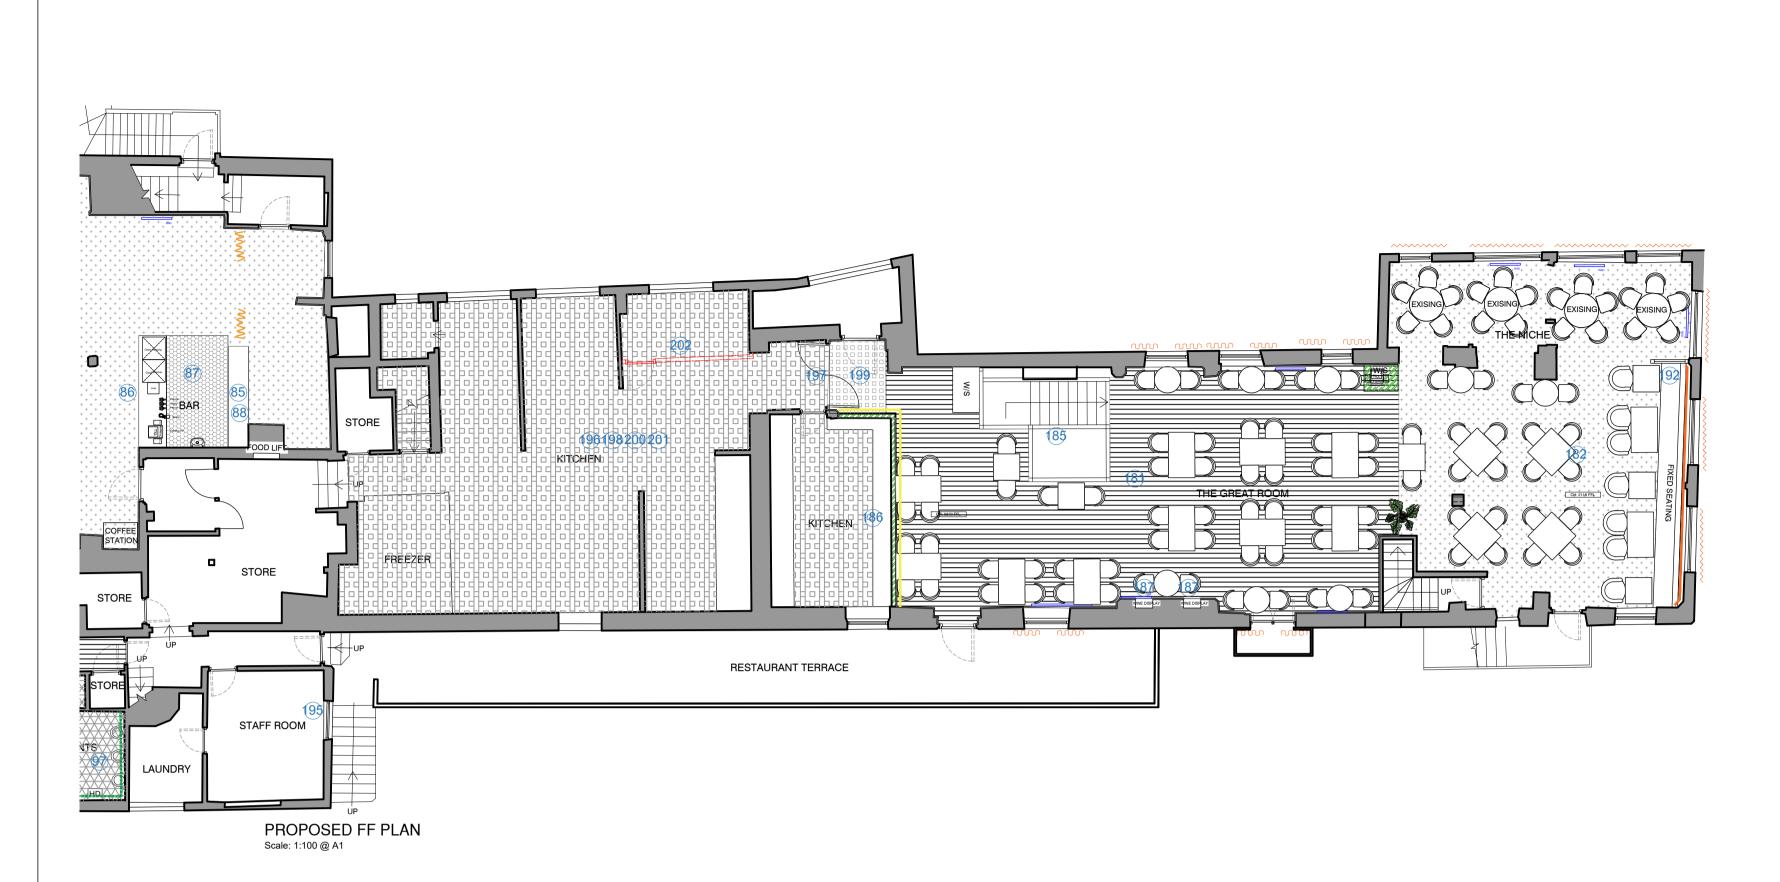

174- ALLOW FOR HALF HEIGHT IPS PANELS WITH ACCESS PANEL

175- ALLOW FOR 3NO. NEW BACK TO WALL TOILET

178- ALLOW FOR NEW HANDRYERS, TOILET ROLL HOLDERS AND SOAP DISPENSERS

THE GREAT ROOM

181- RETAIN EXISTING TIMBER FLOOR - STRIP & RE STAIN

182- NEW CARPET AS INDICATED.

185- ALLOW FOR STAIRS AND BALUSTRADE TO BE RESTAINED AS PER DESIGNERS APPROVAL.

186- NEW STUD WALL TO CLOSE OFF OPEN KITCHEN. ALLOW FOR NEW WALLPAPER AS INDICATED. ADD SOUND PROOFING TO NEW WALL.

187- ALLOW FOR WINE DISPLAYS TO BE RESTAINED AND ADD WALLPAPER TO BACK OF DISPLAY. ALLOW FOR

FEATURE IRONMONGERY 192- ALLOW FOR SCREEN TO BE RESTAINED AS PER DESIGNERS APPROVAL. ADD NEW VINYL MANIFESTATIONS

BY SIGNAGE CONTRACTOR 195- ADD VINYL MANIFESTATIONS TO WINDOW LOOKING ONTO STAIRS BY SIGNAGE CONTRACTOR

KITCHEN

TO BE READ IN CONJUNCTION WITH KITCHEN DRAWINGS 196- REDECS TO CEILINGS, WOODWORK & PIPEWORK

197- NEW TIMBER IN- OUT DOORS

198- NEW ALTRO SAFETY FLOOR TO BE CONFIRMED

199- NEW GREASE PROOF MATTING TO KITCHEN ENTRANCE

200- ALLOW FOR WHITE ROCK - CATERING CONTRACTOR TO CONFIRM QUANTITY & LOCATION 201- NEW LAYOUT TO BE PROVIDED BY CATERING CONTRACTOR. MORE STORAGE REQUIRED

202- STUD WALL TO BE REMOVED AND MADE GOOD

| Existing Timber Floor to<br>be stripped and<br>restained                   |                                                                                                                                                                                                     | + + + + + + + + + + + + + + + + + + +                                                                                                                                                                                                                                                                                                                                                                                                                                                                                                                                                                                                                                                                                                                                                                                                                                                                                                                                                                                                                                                                                                                                                                                                                                                                                                                                                                                                                                                                                                                                                                                                                                                                                                                                                                                                                                                                                                                                                                                                                                                           | Existing Stone                                                         |
|----------------------------------------------------------------------------|-----------------------------------------------------------------------------------------------------------------------------------------------------------------------------------------------------|-------------------------------------------------------------------------------------------------------------------------------------------------------------------------------------------------------------------------------------------------------------------------------------------------------------------------------------------------------------------------------------------------------------------------------------------------------------------------------------------------------------------------------------------------------------------------------------------------------------------------------------------------------------------------------------------------------------------------------------------------------------------------------------------------------------------------------------------------------------------------------------------------------------------------------------------------------------------------------------------------------------------------------------------------------------------------------------------------------------------------------------------------------------------------------------------------------------------------------------------------------------------------------------------------------------------------------------------------------------------------------------------------------------------------------------------------------------------------------------------------------------------------------------------------------------------------------------------------------------------------------------------------------------------------------------------------------------------------------------------------------------------------------------------------------------------------------------------------------------------------------------------------------------------------------------------------------------------------------------------------------------------------------------------------------------------------------------------------|------------------------------------------------------------------------|
|                                                                            |                                                                                                                                                                                                     |                                                                                                                                                                                                                                                                                                                                                                                                                                                                                                                                                                                                                                                                                                                                                                                                                                                                                                                                                                                                                                                                                                                                                                                                                                                                                                                                                                                                                                                                                                                                                                                                                                                                                                                                                                                                                                                                                                                                                                                                                                                                                                 |                                                                        |
| New Feature Tile                                                           | $ \begin{array}{c c} & \bigtriangledown & $ | Image: Constraint of the second se | New Greaseproof<br>Matting<br>Ref: Jaymart Zigga<br>Zagga Night Shadow |
|                                                                            |                                                                                                                                                                                                     |                                                                                                                                                                                                                                                                                                                                                                                                                                                                                                                                                                                                                                                                                                                                                                                                                                                                                                                                                                                                                                                                                                                                                                                                                                                                                                                                                                                                                                                                                                                                                                                                                                                                                                                                                                                                                                                                                                                                                                                                                                                                                                 |                                                                        |
| New Kitchen Altro                                                          | New Back Bar Altro                                                                                                                                                                                  | New W/C Altro.                                                                                                                                                                                                                                                                                                                                                                                                                                                                                                                                                                                                                                                                                                                                                                                                                                                                                                                                                                                                                                                                                                                                                                                                                                                                                                                                                                                                                                                                                                                                                                                                                                                                                                                                                                                                                                                                                                                                                                                                                                                                                  |                                                                        |
| Ref: Altro<br>30/K30STRONG hold<br>Dolphin K3010 with<br>Associated Skirts | Ref: Altro Classic 25<br>Graphic X2546R11 with<br>Associated Skirts                                                                                                                                 |                                                                                                                                                                                                                                                                                                                                                                                                                                                                                                                                                                                                                                                                                                                                                                                                                                                                                                                                                                                                                                                                                                                                                                                                                                                                                                                                                                                                                                                                                                                                                                                                                                                                                                                                                                                                                                                                                                                                                                                                                                                                                                 |                                                                        |