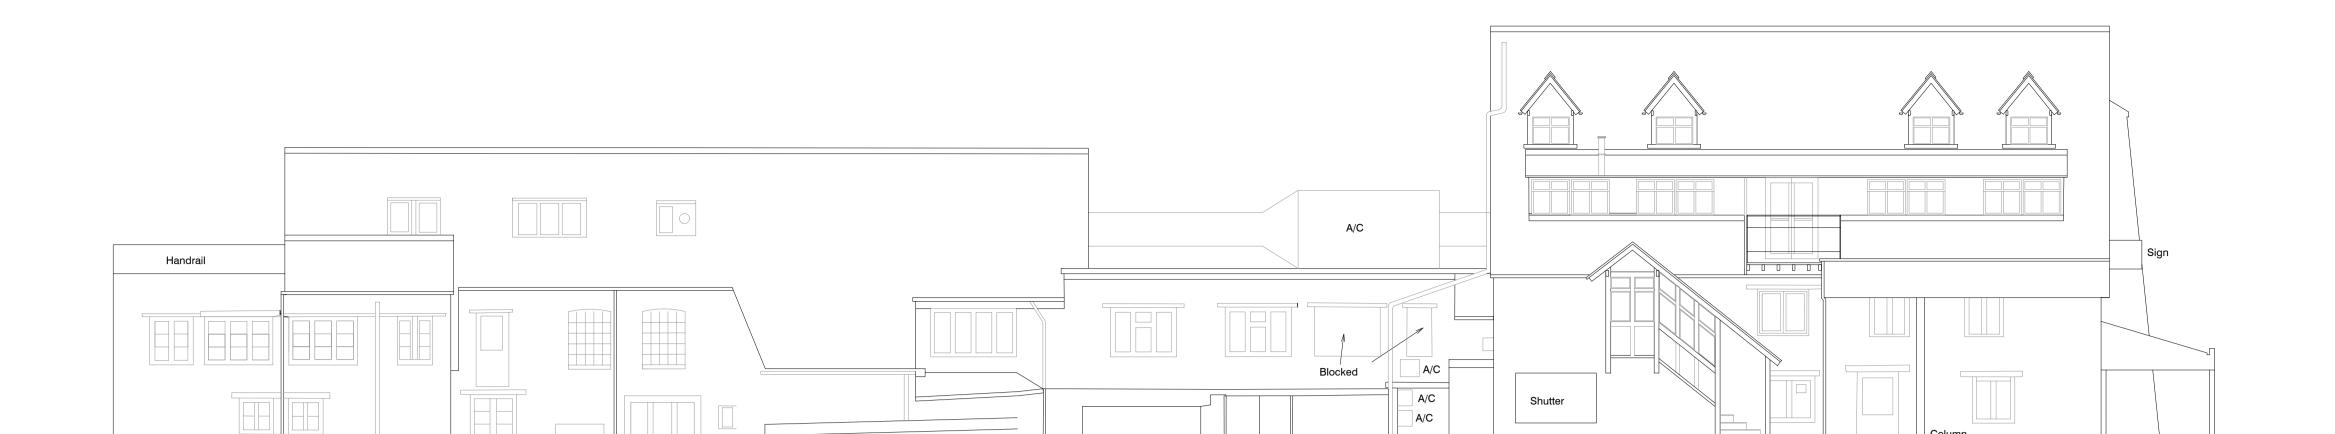

**Existing South Elevation** 

Existing Front Elevation (West)

Existing Rear Elevation (East)

| A /                                                                 | EXISTING LIGHTING POINTS REMOVED FIRST ISSUE | 04/03/24<br>10/01/24 | MT<br>MT |  |  |
|---------------------------------------------------------------------|----------------------------------------------|----------------------|----------|--|--|
| DO NOT SCALE. WRITTEN DIMENSIONS TO BE USED IN PREFERENCE TO SCALED |                                              |                      |          |  |  |