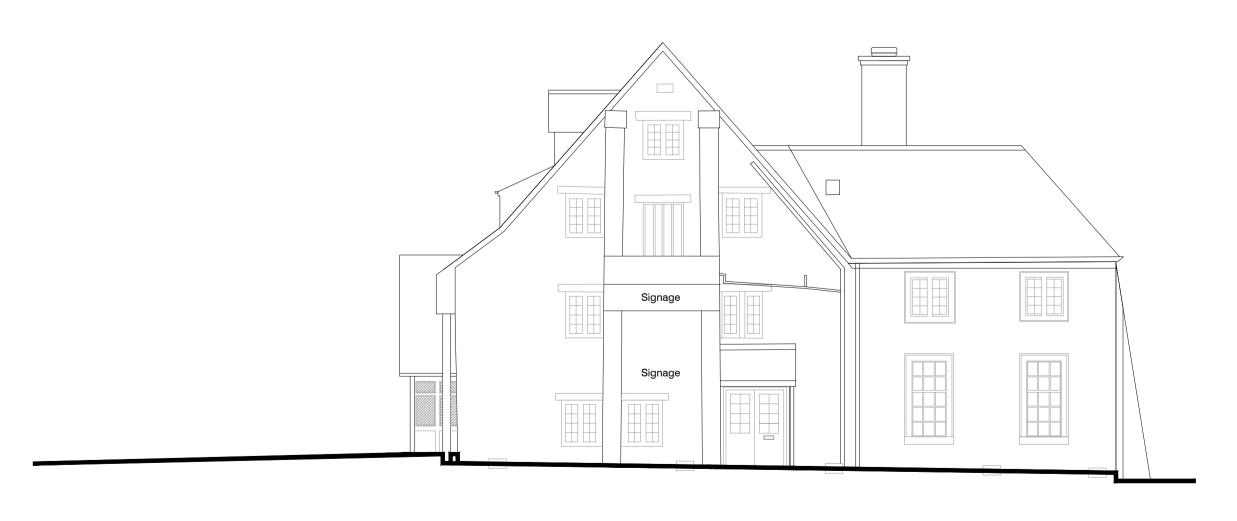

**Existing South Elevation** 

Existing Front Elevation (West)

Existing Rear Elevation (East)

| A /                                                                 | EXISTING LIGHTING POINTS REMOVED FIRST ISSUE | 04/03/24<br>10/01/24 | MT<br>MT |  |  |
|---------------------------------------------------------------------|----------------------------------------------|----------------------|----------|--|--|
| DO NOT SCALE. WRITTEN DIMENSIONS TO BE USED IN PREFERENCE TO SCALED |                                              |                      |          |  |  |