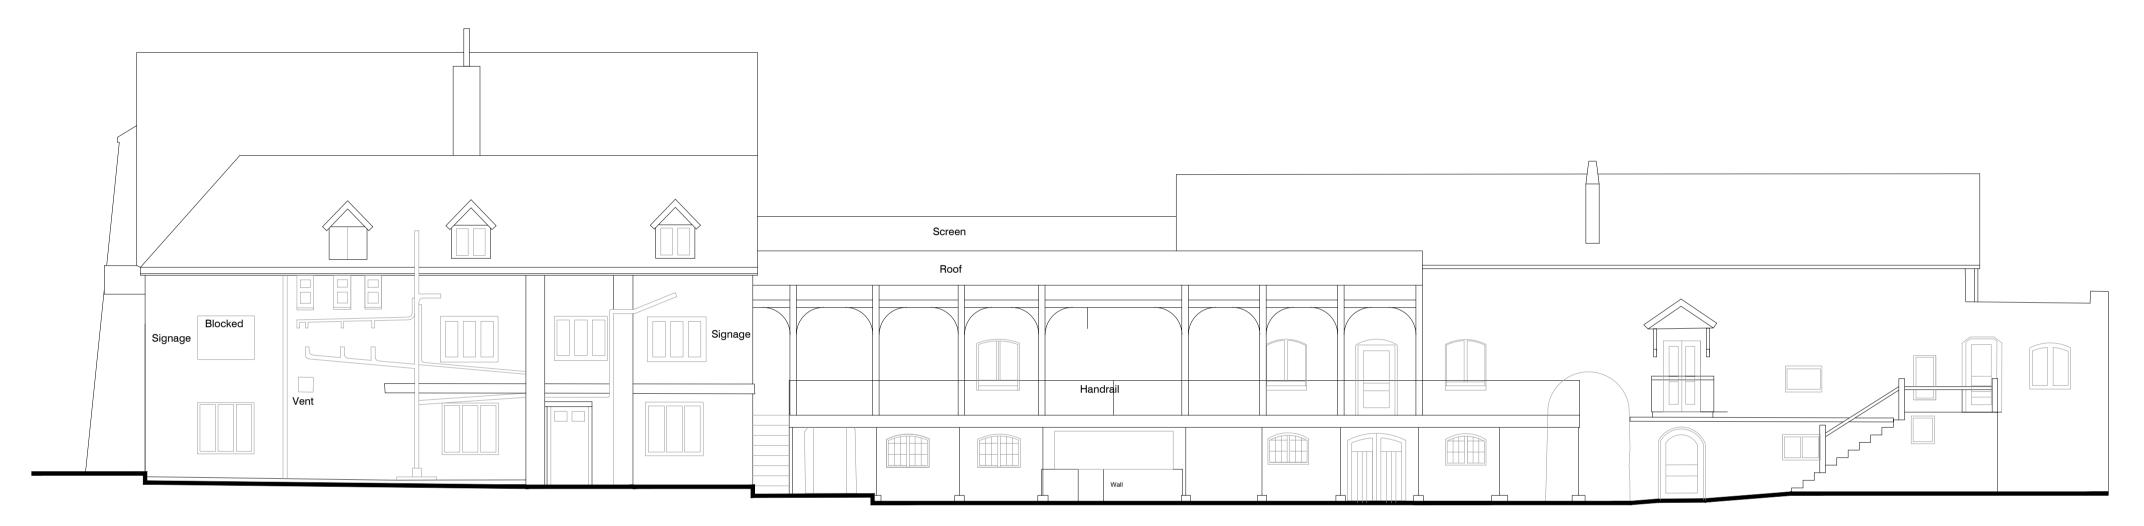

**Existing South Elevation** 

Existing Front Elevation (West)

Existing Rear Elevation (East)

| A /                                                                 | EXISTING LIGHTING POINTS REMOVED FIRST ISSUE | 04/03/24<br>10/01/24 | MT<br>MT |  |  |
|---------------------------------------------------------------------|----------------------------------------------|----------------------|----------|--|--|
| DO NOT SCALE. WRITTEN DIMENSIONS TO BE USED IN PREFERENCE TO SCALED |                                              |                      |          |  |  |