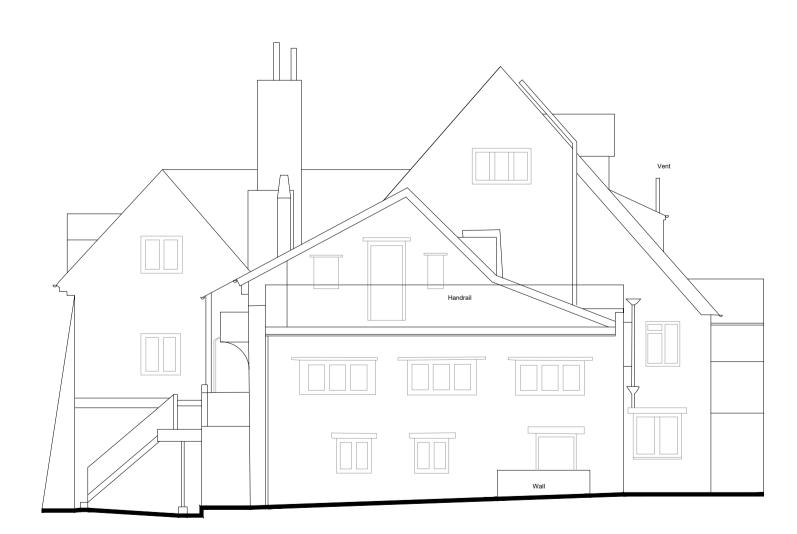

**Existing South Elevation** 

Existing Front Elevation (West)

Existing Rear Elevation (East)

| A /                                                                 | EXISTING LIGHTING POINTS REMOVED FIRST ISSUE | 04/03/24<br>10/01/24 | MT<br>MT |  |  |
|---------------------------------------------------------------------|----------------------------------------------|----------------------|----------|--|--|
| DO NOT SCALE. WRITTEN DIMENSIONS TO BE USED IN PREFERENCE TO SCALED |                                              |                      |          |  |  |