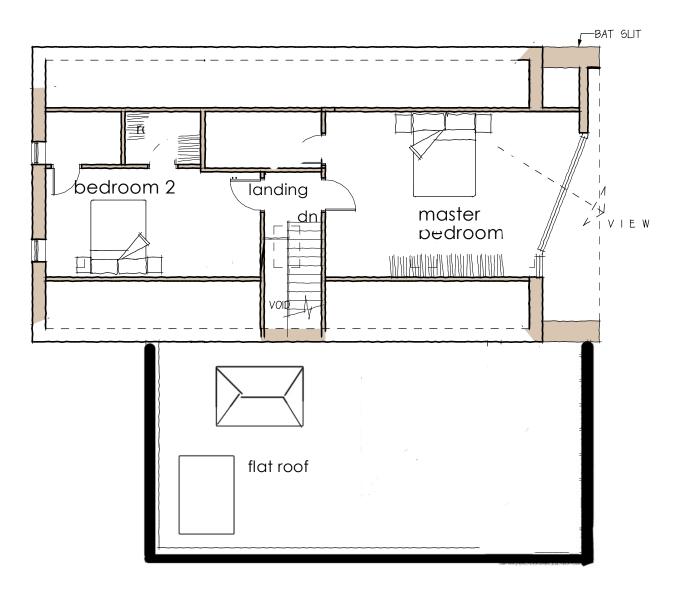

## Attic Floor Plan

- D Roof lights to be shown on first floor plan, one omitted, at request of planning 02/10/2023 C revisions as requested by planning eaves lowered, dormers removed 22/09/2023 B client revisions following neighbour consultation 04/09/2023
- A client revisions 21/07/2023