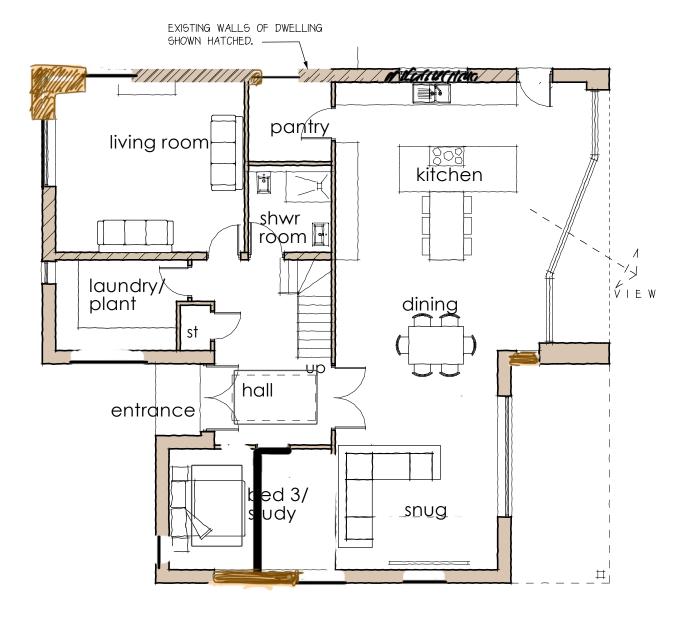

Ground Floor Plan

## Attic Floor Plan



- D Roof lights to be shown on first floor plan, one omitted, at request of planning 02/10/2023 C revisions as requested by planning eaves lowered, dormers removed 22/09/2023 B client revisions following neighbour consultation 04/09/2023
- A client revisions 21/07/2023

| Project: Proposed extension and alterations at The Copse, Langar Lane, Langar, Nottinghamshire. NG13 9HB  Title: Proposed Floor Plans |       |            |          |                                                     |
|---------------------------------------------------------------------------------------------------------------------------------------|-------|------------|----------|-----------------------------------------------------|
|