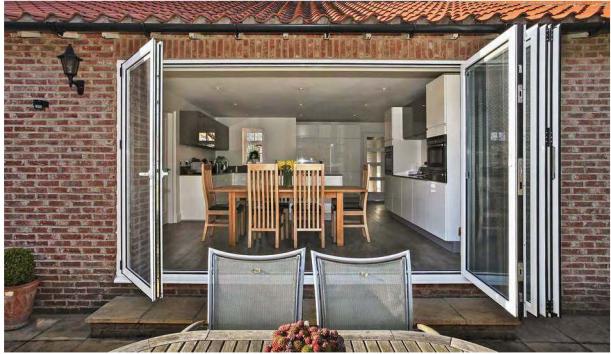

Wolf BF—the ultimate system of bi folding doors is a modern, exclusive option that can be used in both residential and commercial buildings, terrace exits, juliette balconies, show rooms, conference halls, business centres and hotels. Wolf BF has evolved into probably the best bi folding door system on the market, exclusive to Basfords.