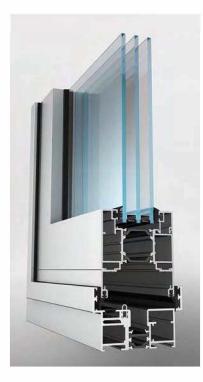

## Wolf BF Bi-folding door system

| Product information                                                               |                                      |
|-----------------------------------------------------------------------------------|--------------------------------------|
| Max. leaf height                                                                  | 3000 mm                              |
| Max. leaf depth                                                                   | 1200 mm                              |
| Infill unit thickness                                                             | 44 mm                                |
| Max. infill unit weight                                                           | 120 kg                               |
| Water tightness in accordance with<br>EN 1027:2000, EN 12208:1999                 | class 9A (600 Pa)                    |
| Air tightness in accordance with EN 1026:2000, EN 12207:1999                      | class 4 (600 Pa)                     |
| Wind load resistance in accordance with EN 12211:2000, EN 12210:1999              | class A3 (1200)                      |
| Thermal insulation in accordance with<br>EN ISO 10077-1:2007, EN ISO 10077-2:2012 | $U_f \ge 1.4 \mathrm{W/m^2 \cdot K}$ |
| Impact resistance in accordance with EN 13049:2003                                | class 5                              |
| Acoustic insulation in accordance with EN ISO 10140-2:2011, EN ISO 10140-4:2011   | 43 dB                                |
| Burglar resistance                                                                | PAS 24:2012 (class DK)               |