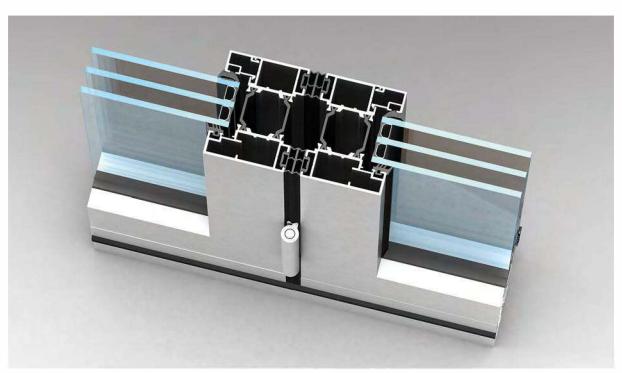

## Wolf BF Bi-folding door system

| Product information                                                               |                                      |
|-----------------------------------------------------------------------------------|--------------------------------------|
| Max. leaf height                                                                  | 3000 mm                              |
| Max. leaf depth                                                                   | 1200 mm                              |
| Infill unit thickness                                                             | 44 mm                                |
| Max. infill unit weight                                                           | 120 kg                               |
| Water tightness in accordance with<br>EN 1027:2000, EN 12208:1999                 | class 9A (600 Pa)                    |
| Air tightness in accordance with EN 1026:2000, EN 12207:1999                      | class 4 (600 Pa)                     |
| Wind load resistance in accordance with EN 12211:2000, EN 12210:1999              | class A3 (1200)                      |
| Thermal insulation in accordance with<br>EN ISO 10077-1:2007, EN ISO 10077-2:2012 | $U_f \ge 1.4 \mathrm{W/m^2 \cdot K}$ |
| Impact resistance in accordance with EN 13049:2003                                | class 5                              |
| Acoustic insulation in accordance with EN ISO 10140-2:2011, EN ISO 10140-4:2011   | 43 dB                                |
| Burglar resistance                                                                | PAS 24:2012 (class DK)               |