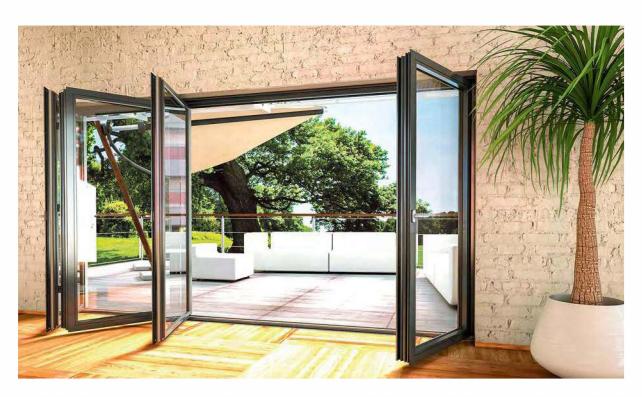

Wolf BF—the ultimate system of bi folding doors is a modern, exclusive option that can be used in both residential and commercial buildings, terrace exits, juliette balconies, show rooms, conference halls, business centres and hotels. Wolf BF has evolved into probably the best bi folding door system on the market, exclusive to Basfords.