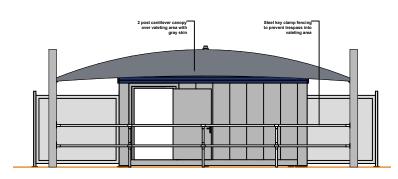

HAND CAR WASH ELEVATION VIEW A

HAND CAR WASH ELEVATION VIEW B

20

HAND CAR WASH ELEVATION VIEW C

HAND CAR WASH ELEVATION VIEW D

REV: DESCRIPTION:

## Notes:

teel cabin painted (grey) metal paint in eggshell, plastic fascia at abin top blue color timber effect, please see accompanying design nd access for more information.

post cantilever canopy with grey PVC cover, please see ccompanying design and access for more information.