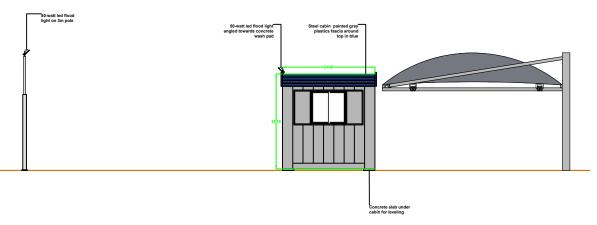

HAND CAR WASH ELEVATION VIEW A

HAND CAR WASH ELEVATION VIEW B

20

HAND CAR WASH ELEVATION VIEW C

HAND CAR WASH ELEVATION VIEW D

REV: DESCRIPTION:

## Notes:

teel cabin painted (grey) metal paint in eggshell, plastic fascia at abin top blue color timber effect, please see accompanying design nd access for more information.

post cantilever canopy with grey PVC cover, please see ccompanying design and access for more information.