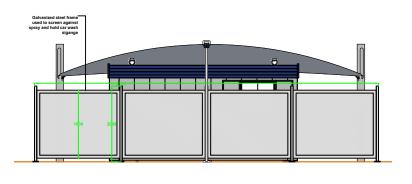

HAND CAR WASH ELEVATION VIEW A

HAND CAR WASH ELEVATION VIEW B

20

HAND CAR WASH ELEVATION VIEW C

HAND CAR WASH ELEVATION VIEW D

REV: DESCRIPTION:

## Notes:

teel cabin painted (grey) metal paint in eggshell, plastic fascia at abin top blue color timber effect, please see accompanying design nd access for more information.

post cantilever canopy with grey PVC cover, please see ccompanying design and access for more information.