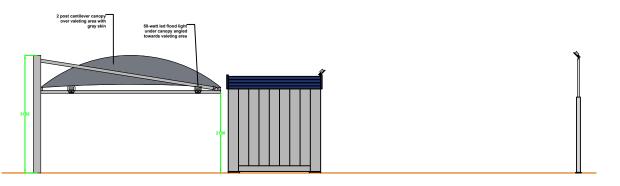

HAND CAR WASH ELEVATION VIEW A

HAND CAR WASH ELEVATION VIEW B

20

HAND CAR WASH ELEVATION VIEW C

HAND CAR WASH ELEVATION VIEW D

REV: DESCRIPTION:

## Notes:

teel cabin painted (grey) metal paint in eggshell, plastic fascia at abin top blue color timber effect, please see accompanying design nd access for more information.

post cantilever canopy with grey PVC cover, please see ccompanying design and access for more information.