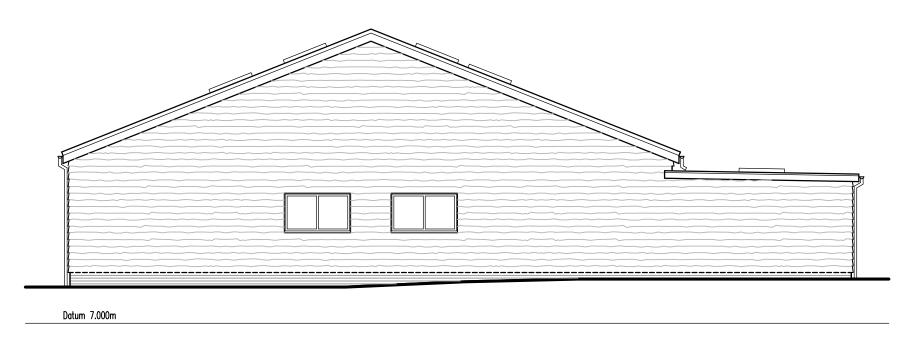

South East Elevation

South West Elevation

E-mail michael@admarchitects.co.uk web site www.admarchitects.co.uk

|                                                                                             |         |         |                       |                                     |                       |          | © COPYRIGHT - ALL RIGHTS RESERVED |
|---------------------------------------------------------------------------------------------|---------|---------|-----------------------|-------------------------------------|-----------------------|----------|-----------------------------------|
| PROJECT                                                                                     |         |         |                       | CLIENT                              |                       |          | _                                 |
| Bridge Barn                                                                                 |         |         |                       | Nick Cottrell                       |                       |          |                                   |
| DRAWING TITLE                                                                               |         |         |                       | COMPUTER FILE NAME DWG.DWG          |                       |          | ARCHITECTS                        |
| SE & SW Elevations as Approved                                                              |         |         |                       | ORIGINAL SIZE OF THIS DRAWING IS A3 |                       |          | DESIGN                            |
| oz a ott ziotadono do ripprovod                                                             |         |         |                       | DRAWING NUMBER                      |                       |          | &                                 |
| DRAWN                                                                                       | CHECKED | DATE    | SCALE - AS SCALE RODS | PROJECT NUMBER                      | ACTUAL DRAWING NUMBER | REVISION | MANAGEMENT                        |
| DCH                                                                                         | МВ      | Feb' 24 | 1:100                 | 1834                                | 09                    | -        |                                   |
| TRINITY, STRETTINGTON, CHICHESTER, WEST SUSSEX, PO18 OLA, UNITED KINGDOM. TEL. 01243 771166 |         |         |                       |                                     |                       |          |                                   |