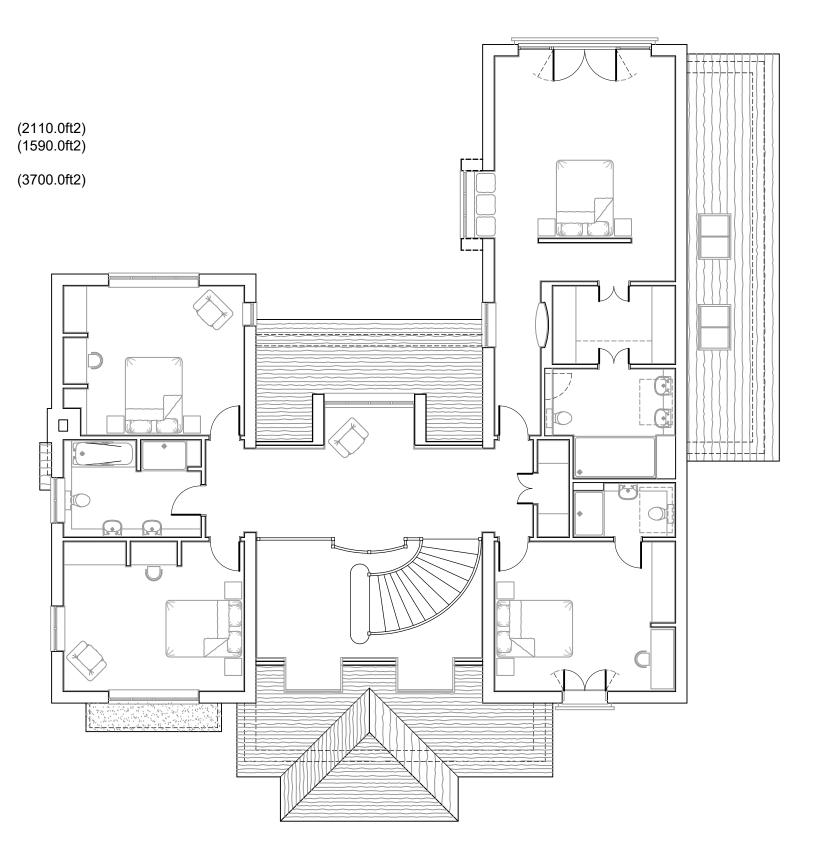

5 METRE 1 METRE

Amendment to kitchen side wing and entrance porch roof. General update.

29.02.24

02.10.23

01.09.23 DATE

Area (GIA)

First Floor:

Total:

Ground Floor:

196.0m2

148.0m2

344.0m2

NOTES: 1. DO NOT SCALE FROM THIS DRAWING (EXCEPT FOR PLANNING APPLICATION PURPOSES). 2. ALL DIMENSIONS AND LEVELS TO BE CHECKED ON SITE BEFORE CARRYING OUT WORK. 3. ALL DISCREPANCIES TO BE REPORTED TO THE ARCHITECT BEFORE CARRYING OUT WORK. 4. READ WITH OTHER CONTRACT DOCUMENTS 5.IF IN DOUBT ASK. COPY RIGHT & OWNERSHIP OF THIS DRAWING AND THE DESIGN OF THE BUILDING SHOWN ON THIS DRAWING IS VESTED IN THE ARCHITECTS WHOSE PRIOR WRITTEN CONSENT IS REQUIRED FOR ITS USE, REPRODUCTION OR FOR COPYING TO ANY THIRD PARTY.

E-mail michael@admarchitects.co.uk web site www.admarchitects.co.uk

|                                                                                       |         |         |                       |                                     |                       |          | © COPYRIGHT - ALL RIGHTS RESERVED |
|---------------------------------------------------------------------------------------|---------|---------|-----------------------|-------------------------------------|-----------------------|----------|-----------------------------------|
| PROJECT                                                                               |         |         |                       | CLIENT                              |                       |          |                                   |
| Bridge Barn                                                                           |         |         |                       | Nick Cottrell                       |                       |          | -                                 |
| DRAWING TITLE                                                                         |         |         |                       | COMPUTER FILE NAME DWG.DWG          |                       |          | ARCHITECTS                        |
| First Floor Plan                                                                      |         |         |                       | ORIGINAL SIZE OF THIS DRAWING IS A3 |                       |          | DESIGN                            |
|                                                                                       |         |         |                       | DRAWING NUMBER                      |                       |          | &                                 |
| DRAWN                                                                                 | CHECKED | DATE    | SCALE - AS SCALE RODS | PROJECT NUMBER                      | ACTUAL DRAWING NUMBER | REVISION | MANAGEMENT                        |
| DCH                                                                                   | МВ      | Nov' 22 | 1:100                 | 1834                                | 12                    | C        |                                   |
| TRINITY STRETTINGTON CHICHESTER WEST SUSSEX PO18 0IA UNITED KINGDOM. TEL 01243 771166 |         |         |                       |                                     |                       |          |                                   |