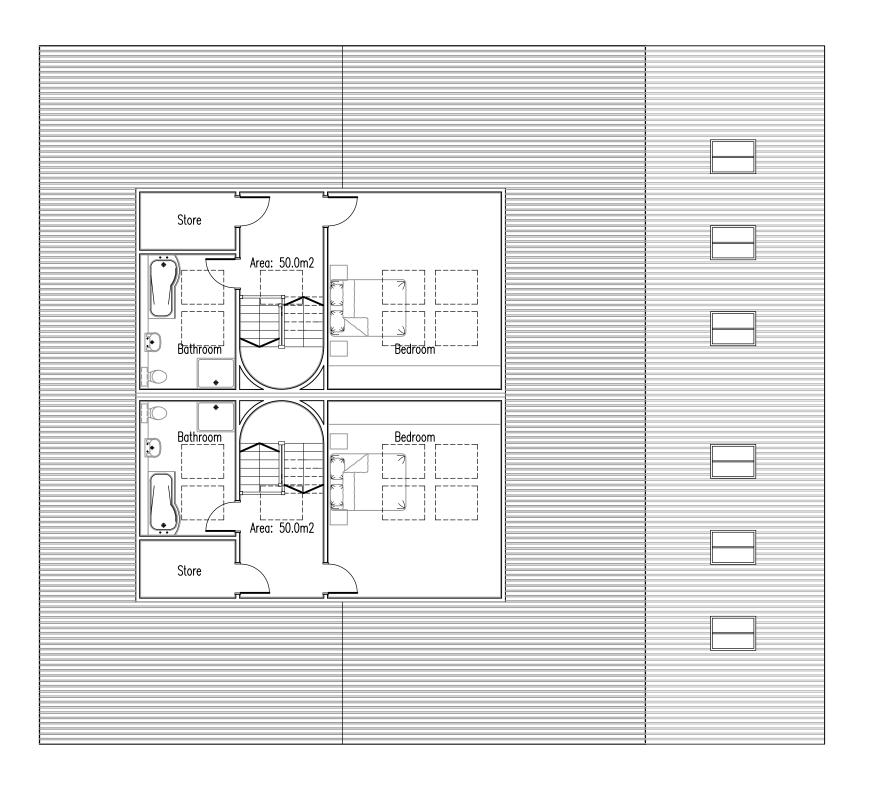

First Floor Plan 1 METRE

> E-mail michael@admarchitects.co.uk web site www.admarchitects.co.uk

PROJECT Nick Cottrell Bridge Barn COMPUTER FILE NAME DWG.DWG
ORIGINAL SIZE OF THIS DRAWING IS A3 First Floor Plan as Approved DRAWING NUMBER DRAWN CHECKED DATE SCALE - AS SCALE RODS PROJECT NUMBER ACTUAL DRAWING NUMBER REVISION 1834 DCH MB Feb' 24 1:100 TRINITY, STRETTINGTON, CHICHESTER, WEST SUSSEX, PO18 OLA, UNITED KINGDOM. TEL. 01243 771166