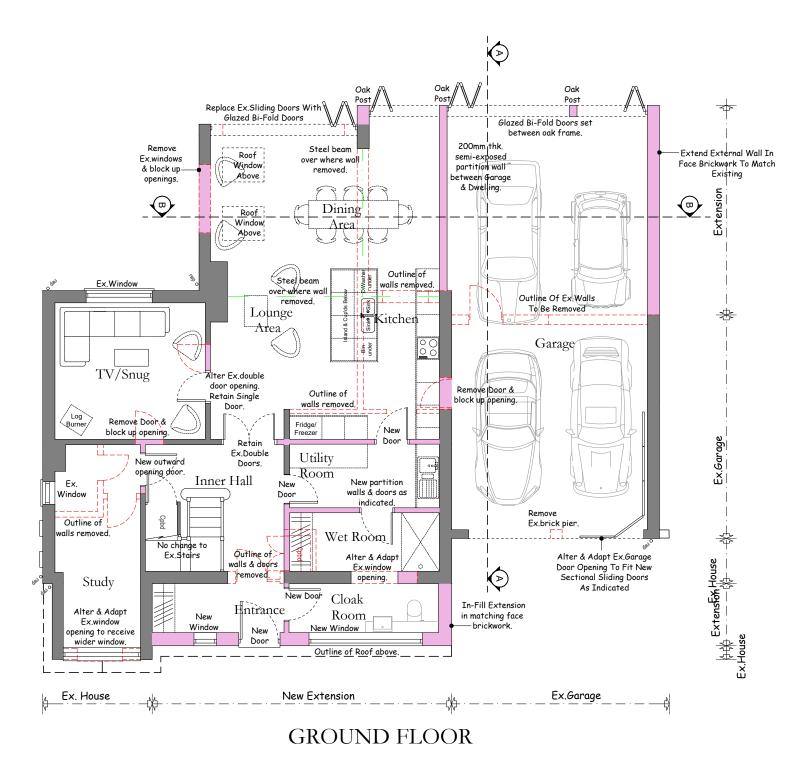

## PROPOSED EXTENSION & ALTERATIONS

## 37 PLAINWOOD CLOSE . CHICHESTER . WEST SUSSEX . PO19 5YB

For . Mr. & Mrs. Downham

Job No: 692 . Scale: 1:100@A3 . Date: December 2023 . Dwg No: 692-102

This drawing has been prepared for the sole purpose of gaining Planning Permission and forms part of a set of drawings & documents. This drawing does not purport to sufficient information from which to build without the provision of a comprehensive drawings, specifications and schedule of works and adequate contractual arrangements. This drawing should not be used for any contractual purpose without the prior written permission of Pullen Architecture Ltd who will require to see and approve of all supporting documentation and all contractual arrangements prior to commencement of the works on site before written permission is given.

## PROPOSED GROUND FLOOR