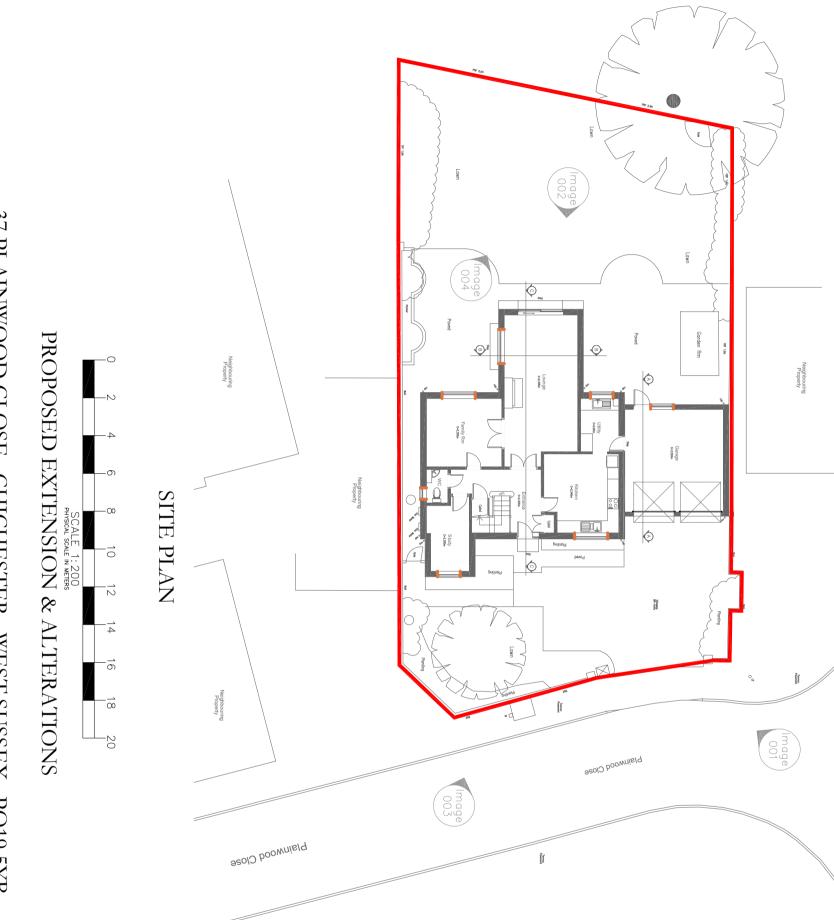

Job No: 692 . Scale: 1:200@A3 . Date: February 2024 . Dwg No: 692-096 For . Mr. & Mrs. Downham

## 37 PLAINWOOD CLOSE . CHICHESTER . WEST SUSSEX . PO19 5YB

41-42 Southgate Place . Chichester West Sussex . PO19 1ET Tel 01243 859510 office@pullenarchitecture.co.uk www.pullenarchitecture.co.uk

## EXISTING SITE PLAN

Rev.A-Draft Planning App -Client Issue-09.02.24 Rev.B-Planning Application Issue-12.02.24

**REVISIONS:** 