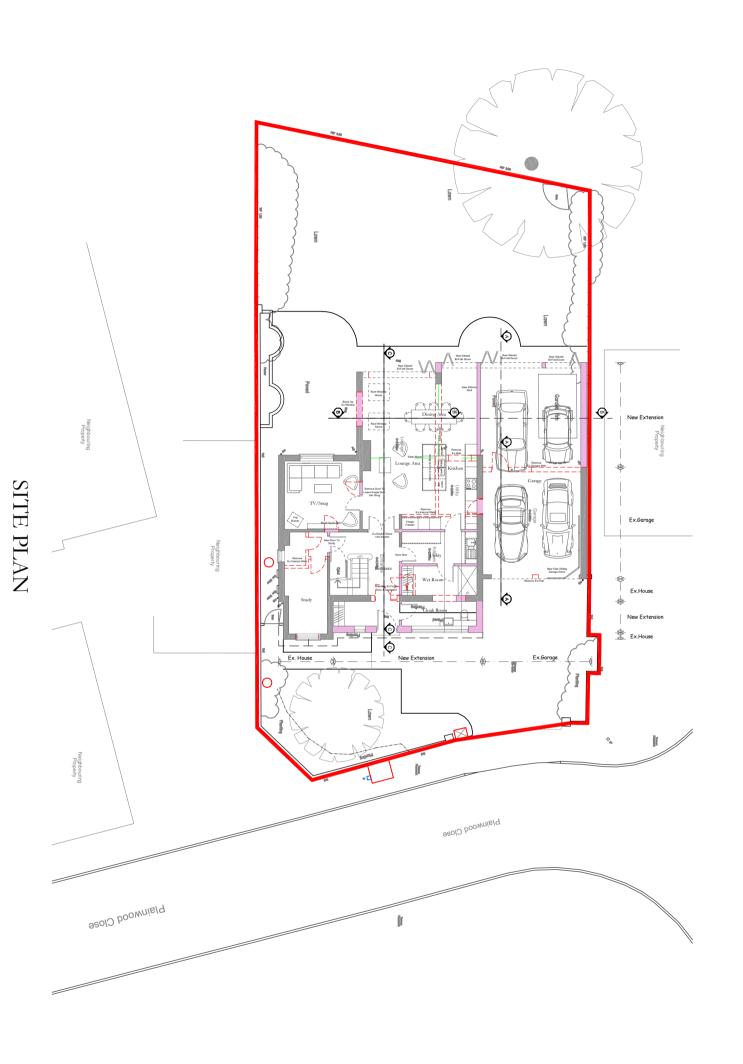

# PROPOSED EXTENSION & ALTERATIONS

# 37 PLAINWOOD CLOSE . CHICHESTER . WEST SUSSEX . PO19 5YB

Job No: 692 . Scale: 1:200@A3 . Date: December 2023 . Dwg No: 692-101

adequate contractual arrangements. This drawing should not be used for any contractual purpose without the prior written permission of Pullen Architecture Ltd who will require to see and approve of all supporting documentation and all contractual arrangements prior to commencement of the works on site before provision of a comprehensive drawings, specifications and schedule of works and This drawing has been prepared for the sole purpose of gaining **Planning Permission** and forms part of a set of drawings & documents. This drawing does not purport to sufficient information from which to build without the written permi