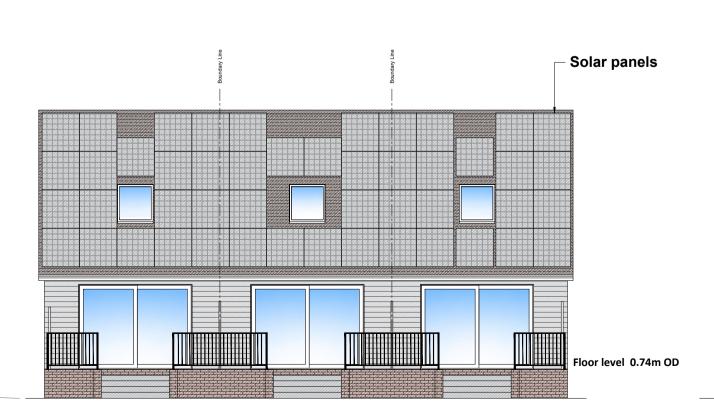

**Ground level** 

0.3m OD

**APPROVED SIDE ELEVATION - View A** Scale 1/100

**Dividing Screen** 

Floor level 0.6m OD

PROPOSED FRONT ELEVATION Scale 1/100

PROPOSED REAR ELEVATION Scale 1/100

PROPOSED SIDE ELEVATION - View B Scale 1/100