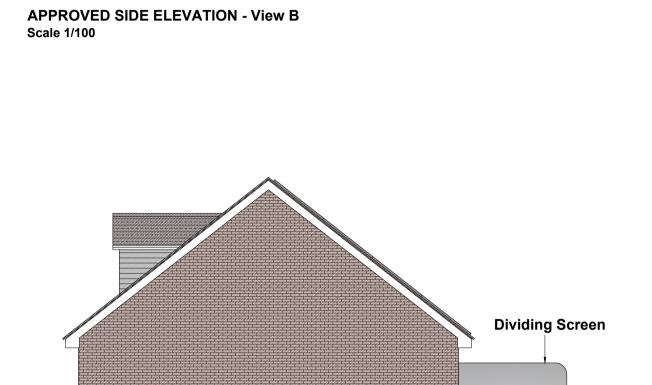

**Ground level** 

0.3m OD

**APPROVED SIDE ELEVATION - View A** Scale 1/100

**Dividing Screen** 

Floor level 0.6m OD

PROPOSED FRONT ELEVATION Scale 1/100

PROPOSED REAR ELEVATION Scale 1/100

PROPOSED SIDE ELEVATION - View B Scale 1/100