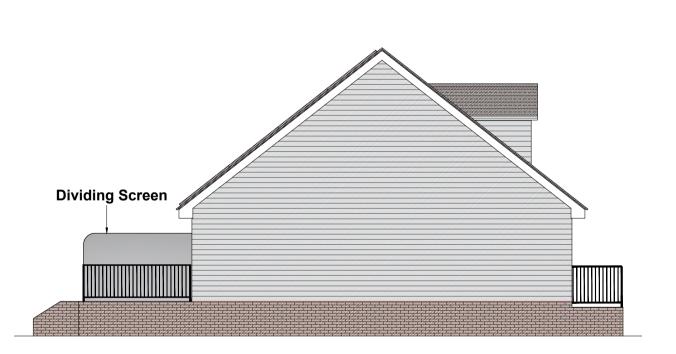

**Ground level** 

0.3m OD

**APPROVED SIDE ELEVATION - View A** Scale 1/100

**Dividing Screen** 

Floor level 0.6m OD

PROPOSED FRONT ELEVATION Scale 1/100

PROPOSED REAR ELEVATION Scale 1/100

PROPOSED SIDE ELEVATION - View B Scale 1/100