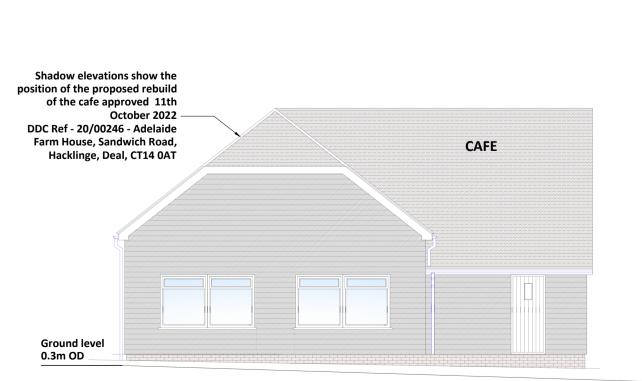

Floor level 0.6m OD

CAFE

Shadow elevations show the position of the proposed rebuild of the cafe approved

- 11th October 2022 DDC Ref - 20/00246 -Adelaide Farm House,

Deal, CT14 0AT

Sandwich Road, Hacklinge,

**Ground level** 

0.3m OD

**APPROVED SIDE ELEVATION - View A** Scale 1/100

**Dividing Screen** 

Floor level 0.6m OD

PROPOSED FRONT ELEVATION Scale 1/100

PROPOSED REAR ELEVATION Scale 1/100

PROPOSED SIDE ELEVATION - View B Scale 1/100