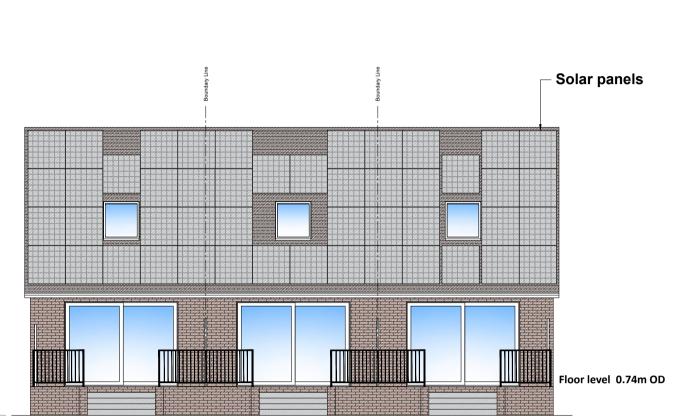

**Ground level** 

0.3m OD

**APPROVED SIDE ELEVATION - View A** Scale 1/100

**Dividing Screen** 

Floor level 0.6m OD

PROPOSED FRONT ELEVATION Scale 1/100

PROPOSED REAR ELEVATION Scale 1/100

PROPOSED SIDE ELEVATION - View B Scale 1/100