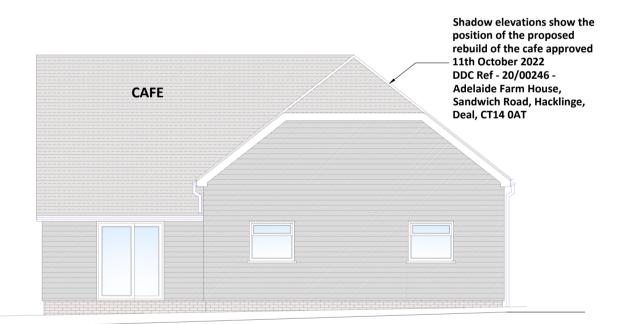

Floor level 0.6m OD

CAFE

Shadow elevations show the position of the proposed rebuild of the cafe approved

- 11th October 2022 DDC Ref - 20/00246 -Adelaide Farm House,

Deal, CT14 0AT

Sandwich Road, Hacklinge,

**Ground level** 

0.3m OD

**APPROVED SIDE ELEVATION - View A** Scale 1/100

**Dividing Screen** 

Floor level 0.6m OD

PROPOSED FRONT ELEVATION Scale 1/100

PROPOSED REAR ELEVATION Scale 1/100

PROPOSED SIDE ELEVATION - View B Scale 1/100