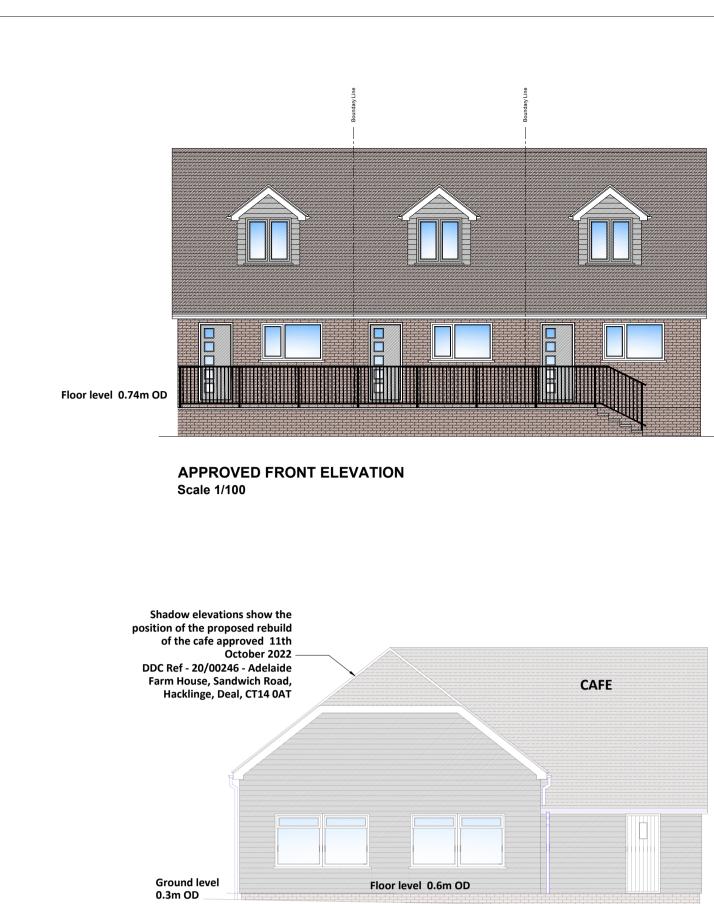

Floor level 0.6m OD

CAFE

Shadow elevations show the position of the proposed rebuild of the cafe approved

- 11th October 2022 DDC Ref - 20/00246 -Adelaide Farm House,

Deal, CT14 0AT

Sandwich Road, Hacklinge,