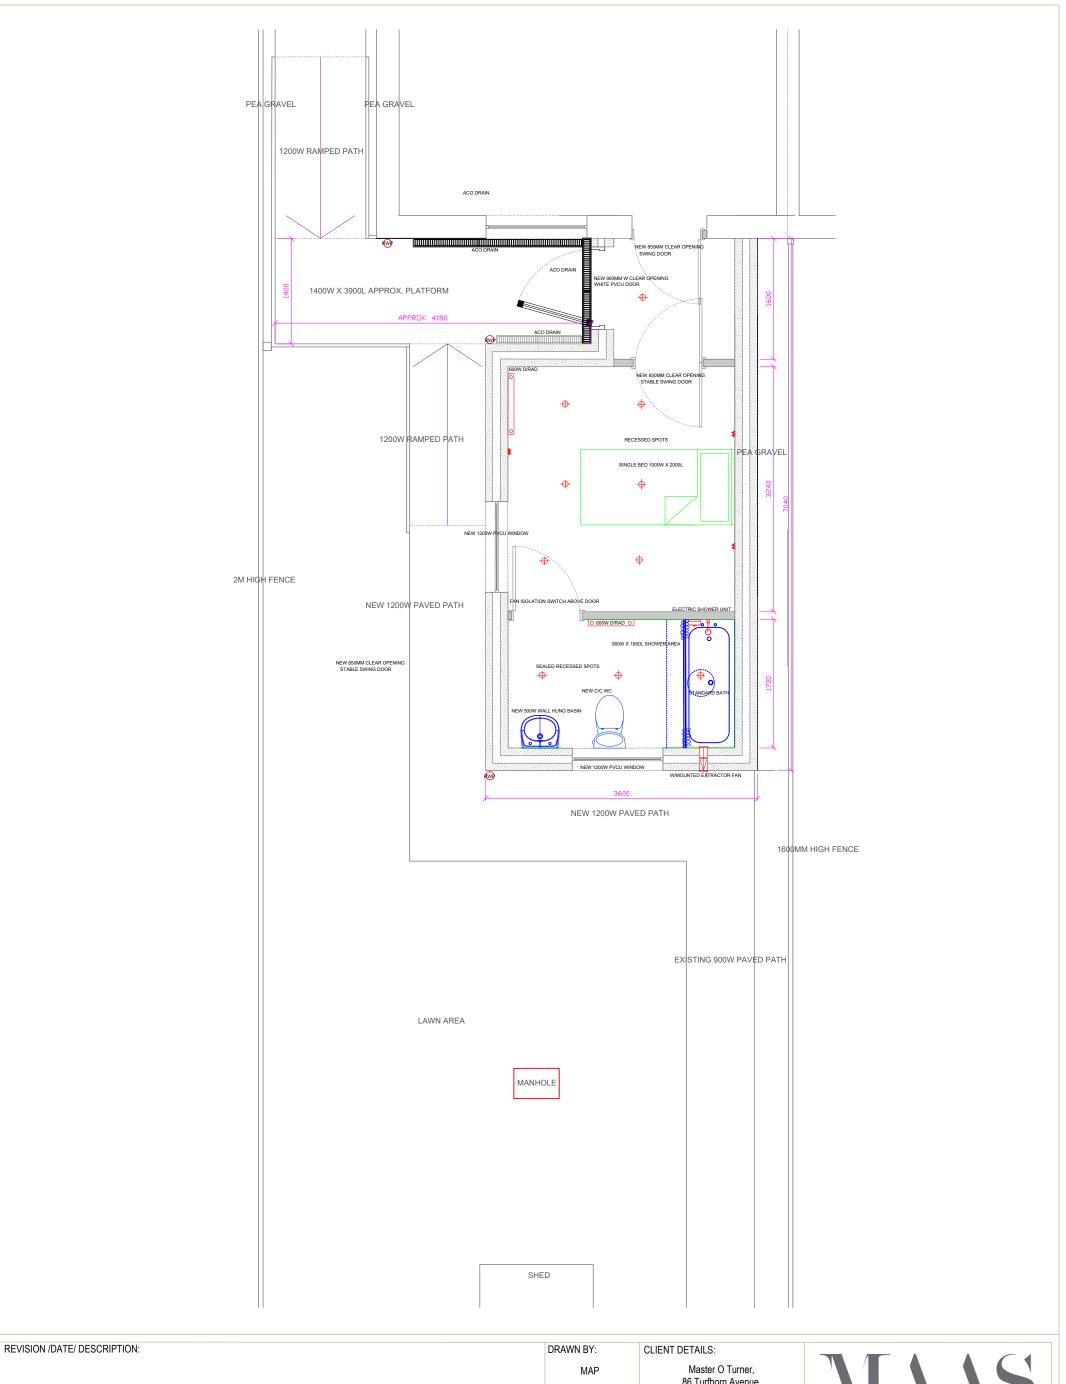

| REVISION /DATE/ DESCRIPTION: | DRAWN BY:               | CLIENT DETAILS:  Master O Turner, 86 Turfhorn Avenue, Coleford, Glos. | Design Services                                                                                                                                                                                                                                                              |
|------------------------------|-------------------------|-----------------------------------------------------------------------|------------------------------------------------------------------------------------------------------------------------------------------------------------------------------------------------------------------------------------------------------------------------------|
|                              | DATE OF DWG:<br>FEB '24 |                                                                       |                                                                                                                                                                                                                                                                              |
|                              | SCALE:<br>1:50 On A3    | DWG TITLE: Proposed Extension And Access Layout                       | 5 Chestnut Grove, Walton Cardiff, Tewkesbury, Gloucestershire, GL20 7TX 07789 685752 info@maasdesignservices.co.uk                                                                                                                                                           |
|                              | DWG STATUS:<br>Issued   | DRAWNING NO.: REVISION: 1424OT-02                                     | All visual designs, technical drawings and design scamps are owned<br>by Maas Design Services under the intellectual property copyright<br>protection law. All particulars and dimensions must be checked on<br>site prior to commencement and not scaled from the drawings. |