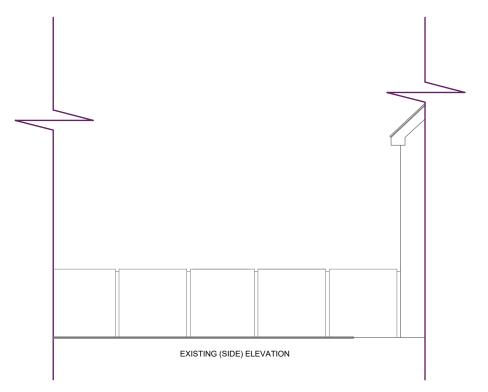

EXISTING (REAR) ELEVATION

| _ |               |  |  |
|---|---------------|--|--|
|   | EXISTING (SID |  |  |

| REVISION /DATE/ DESCRIPTION: | DRAWN BY:    | CLIENT DETAILS:                          |                                                                                                                                                |  |
|------------------------------|--------------|------------------------------------------|------------------------------------------------------------------------------------------------------------------------------------------------|--|
|                              | MAP          | Master O Turner,<br>86 Turfthorn Avenue, |                                                                                                                                                |  |
|                              | DATE OF DWG: | Coleford,<br>Glos.                       | Design Services<br>5 Chestnut Grove, Walton Cardiff, Tewkesbury,<br>Gloucestershire, GL20 7TX<br>07789 685752<br>info@maasdesignservices.co.uk |  |
|                              | FEB '24      | 0103.                                    |                                                                                                                                                |  |
|                              | SCALE:       | DWG TITLE:                               |                                                                                                                                                |  |
|                              | 1:100 On A3  | Existing Rear & Side Elevations          |                                                                                                                                                |  |
|                              | DWG STATUS:  | DRAWNING NO.: REVISION:                  | All visual designs, technical drawings and design scamps are owned<br>by Maas Design Services under the intellectual property copyright        |  |
|                              | Issued       | 1424OT-03                                | protection law. All particulars and dimensions must be checked on<br>site prior to commencement and not scaled from the drawings.              |  |