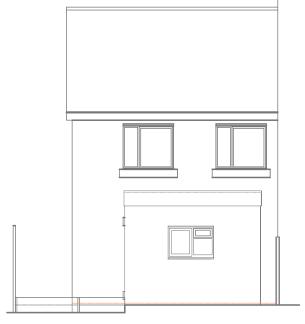

PROPOSED (REAR) ELEVATION

| DRAWN BY:                                   | CLIENT DETAILS:                                            |                                                                                                                                                                                                                                                                              |
|---------------------------------------------|------------------------------------------------------------|------------------------------------------------------------------------------------------------------------------------------------------------------------------------------------------------------------------------------------------------------------------------------|
| MAP                                         | Master O Turner,<br>86 Turfthorn Avenue,                   |                                                                                                                                                                                                                                                                              |
| DATE OF DWG:                                | Coleford,                                                  |                                                                                                                                                                                                                                                                              |
| FEB '24                                     | Glos.                                                      | Design Services                                                                                                                                                                                                                                                              |
| SCALE:                                      | DWG TITLE:                                                 | 5 Chestnut Grove, Walton Cardiff, Tewkesbury,<br>Gloucestershire, GL20 7TX                                                                                                                                                                                                   |
| 1:100 On A3 Proposed Rear & Side Elevations | 07789 685752<br>info@maasdesignservices.co.uk              |                                                                                                                                                                                                                                                                              |
| DWG STATUS:<br>Issued                       | DRAWNING NO.: REVISION: 1424OT-04                          | All visual designs, technical drawings and design scamps are owned<br>by Maas Design Services under the intellectual property copyright<br>protection law. All particulars and dimensions must be checked on<br>site prior to commencement and not scaled from the drawings. |
|                                             | MAP  DATE OF DWG: FEB '24  SCALE: 1:100 On A3  DWG STATUS: | MAP  Master O Turner, 86 Turfthom Avenue, Coleford, Glos.  SCALE: 1:100 On A3  DWG STATUS:  DRAWNING NO.: REVISION:                                                                                                                                                          |