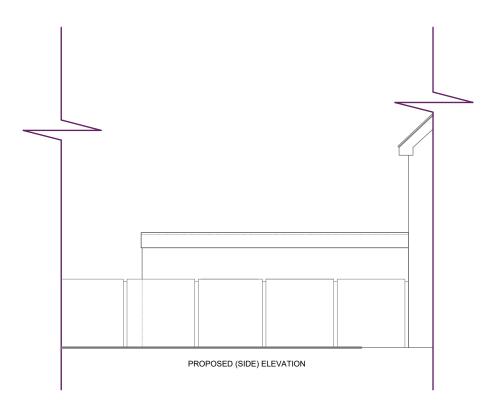

PROPOSED (REAR) ELEVATION

| DRAWN BY:                                   | CLIENT DETAILS:                                            |                                                                                                                                                                                                                                                                              |
|---------------------------------------------|------------------------------------------------------------|------------------------------------------------------------------------------------------------------------------------------------------------------------------------------------------------------------------------------------------------------------------------------|
| MAP                                         | Master O Turner,<br>86 Turfthorn Avenue,                   |                                                                                                                                                                                                                                                                              |
| DATE OF DWG:                                | Coleford,                                                  |                                                                                                                                                                                                                                                                              |
| FEB '24                                     | Glos.                                                      | Design Services                                                                                                                                                                                                                                                              |
| SCALE:                                      | DWG TITLE:                                                 | 5 Chestnut Grove, Walton Cardiff, Tewkesbury,<br>Gloucestershire, GL20 7TX                                                                                                                                                                                                   |
| 1:100 On A3 Proposed Rear & Side Elevations | 07789 685752<br>info@maasdesignservices.co.uk              |                                                                                                                                                                                                                                                                              |
| DWG STATUS:<br>Issued                       | DRAWNING NO.: REVISION: 1424OT-04                          | All visual designs, technical drawings and design scamps are owned<br>by Maas Design Services under the intellectual property copyright<br>protection law. All particulars and dimensions must be checked on<br>site prior to commencement and not scaled from the drawings. |
|                                             | MAP  DATE OF DWG: FEB '24  SCALE: 1:100 On A3  DWG STATUS: | MAP  Master O Turner, 86 Turfthom Avenue, Coleford, Glos.  SCALE: 1:100 On A3  DWG STATUS:  DRAWNING NO.: REVISION:                                                                                                                                                          |