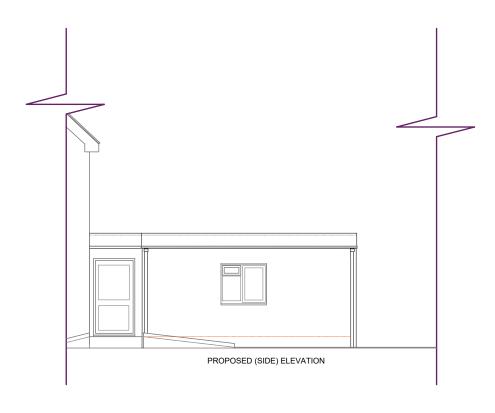

PROPOSED (REAR) ELEVATION

| DRAWN BY:                                   | CLIENT DETAILS:                                            |                                                                                                                                                                                                                                                                              |
|---------------------------------------------|------------------------------------------------------------|------------------------------------------------------------------------------------------------------------------------------------------------------------------------------------------------------------------------------------------------------------------------------|
| MAP                                         | Master O Turner,<br>86 Turfthorn Avenue,                   |                                                                                                                                                                                                                                                                              |
| DATE OF DWG:                                | Coleford,                                                  |                                                                                                                                                                                                                                                                              |
| FEB '24                                     | Glos.                                                      | Design Services                                                                                                                                                                                                                                                              |
| SCALE:                                      | DWG TITLE:                                                 | 5 Chestnut Grove, Walton Cardiff, Tewkesbury,<br>Gloucestershire, GL20 7TX                                                                                                                                                                                                   |
| 1:100 On A3 Proposed Rear & Side Elevations | 07789 685752<br>info@maasdesignservices.co.uk              |                                                                                                                                                                                                                                                                              |
| DWG STATUS:<br>Issued                       | DRAWNING NO.: REVISION: 1424OT-04                          | All visual designs, technical drawings and design scamps are owned<br>by Maas Design Services under the intellectual property copyright<br>protection law. All particulars and dimensions must be checked on<br>site prior to commencement and not scaled from the drawings. |
|                                             | MAP  DATE OF DWG: FEB '24  SCALE: 1:100 On A3  DWG STATUS: | MAP  Master O Turner, 86 Turfthom Avenue, Coleford, Glos.  SCALE: 1:100 On A3  DWG STATUS:  DRAWNING NO.: REVISION:                                                                                                                                                          |