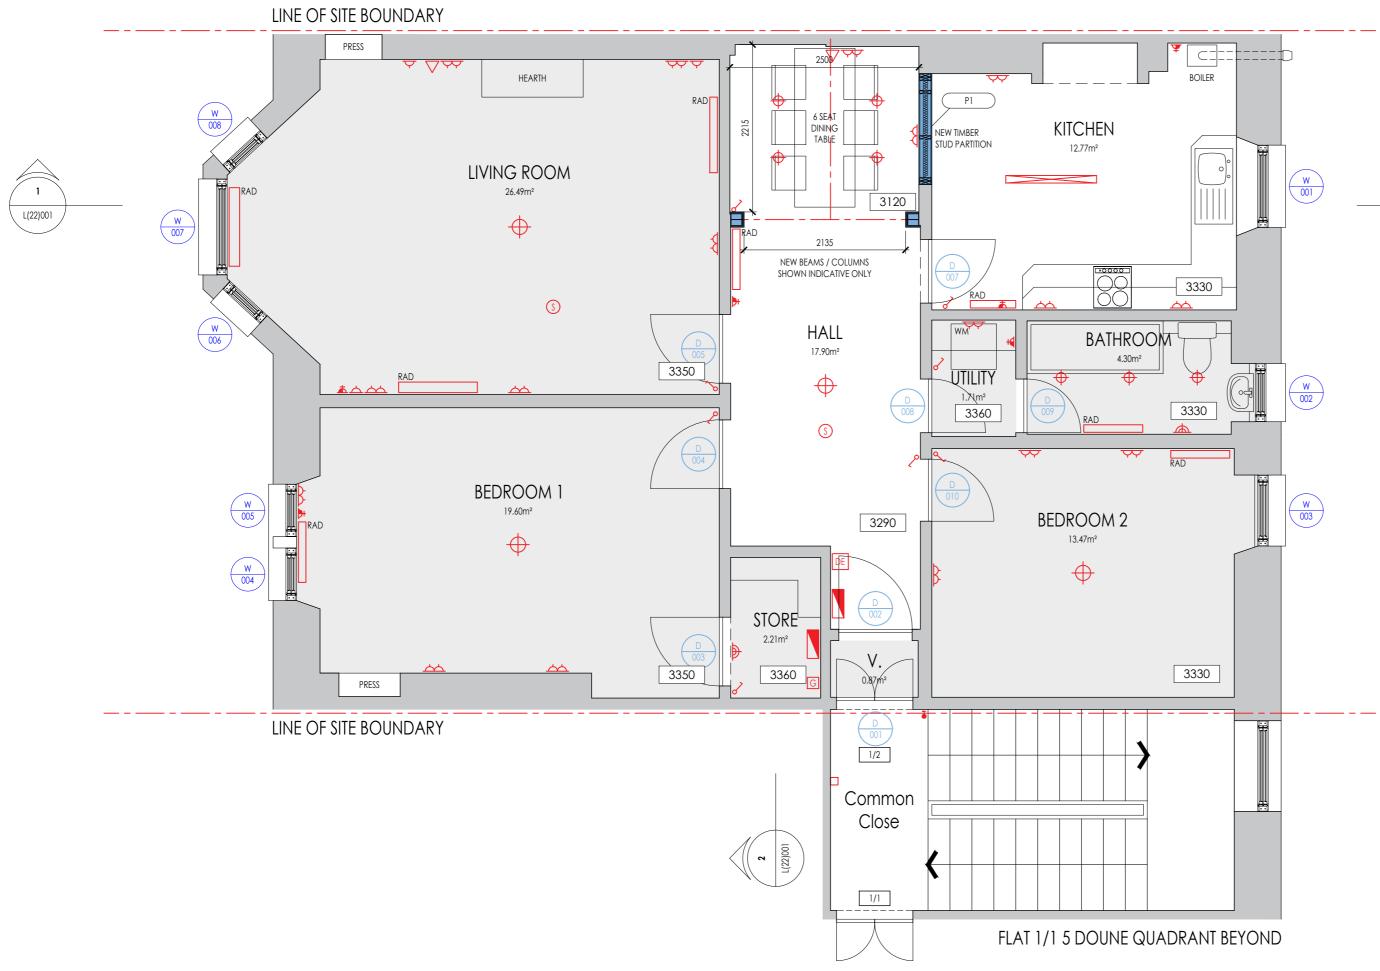

|                  | MECHANICAL & ELECTRICAL SERVICES LEGEND:                              |  |
|------------------|-----------------------------------------------------------------------|--|
| $\sim$           | SWITCH                                                                |  |
| 4                | 13amp SINGLE GANG SWITCHED POWER SOCKET<br>(TYPICALLY 450mm FROM FFL) |  |
| <u>~</u>         | 13amp TWIN GANG SWITCHED POWER SOCKET<br>(TYPICALLY 450mm FROM FFL)   |  |
| <u>له</u>        | SWITCHED CONNECTION UNIT                                              |  |
| $\oplus$         | LIGHT FITTING CEILING MOUNTED (PENDANT)                               |  |
| Å                | LIGHT FITTING WALL MOUNTED (BULKHEAD)                                 |  |
| $\geq$           | LIGHT FITTING CEILING MOUNTED (BATTON)                                |  |
| $(\mathbf{S})$   | SMOKE DETECTOR / ALARM                                                |  |
| DE               | DOOR ENTRY PANEL                                                      |  |
| •                | DOOR BELL                                                             |  |
| G                | G GAS METER                                                           |  |
|                  | ELECTRICAL DISTRIBUTION BOARD                                         |  |
| $\bigtriangleup$ | A BT / DATA POINT                                                     |  |
|                  | RADIATOR                                                              |  |
|                  |                                                                       |  |
|                  | DRAWING KEY:                                                          |  |
| D<br>001         | WINDOW / DOOR TAG                                                     |  |
| 3330             | CEILING HEIGHT                                                        |  |

# PROJECT

INTERNAL ALTERATIONS AT 1/2 5 DOUNE QUADRANT GLASGOW G20 6DE

| DRAWING          | SCALE     |
|------------------|-----------|
| PROPOSED GENERAL | 1:50 @ A2 |
| ARRANGEMENT PLAN | 1         |