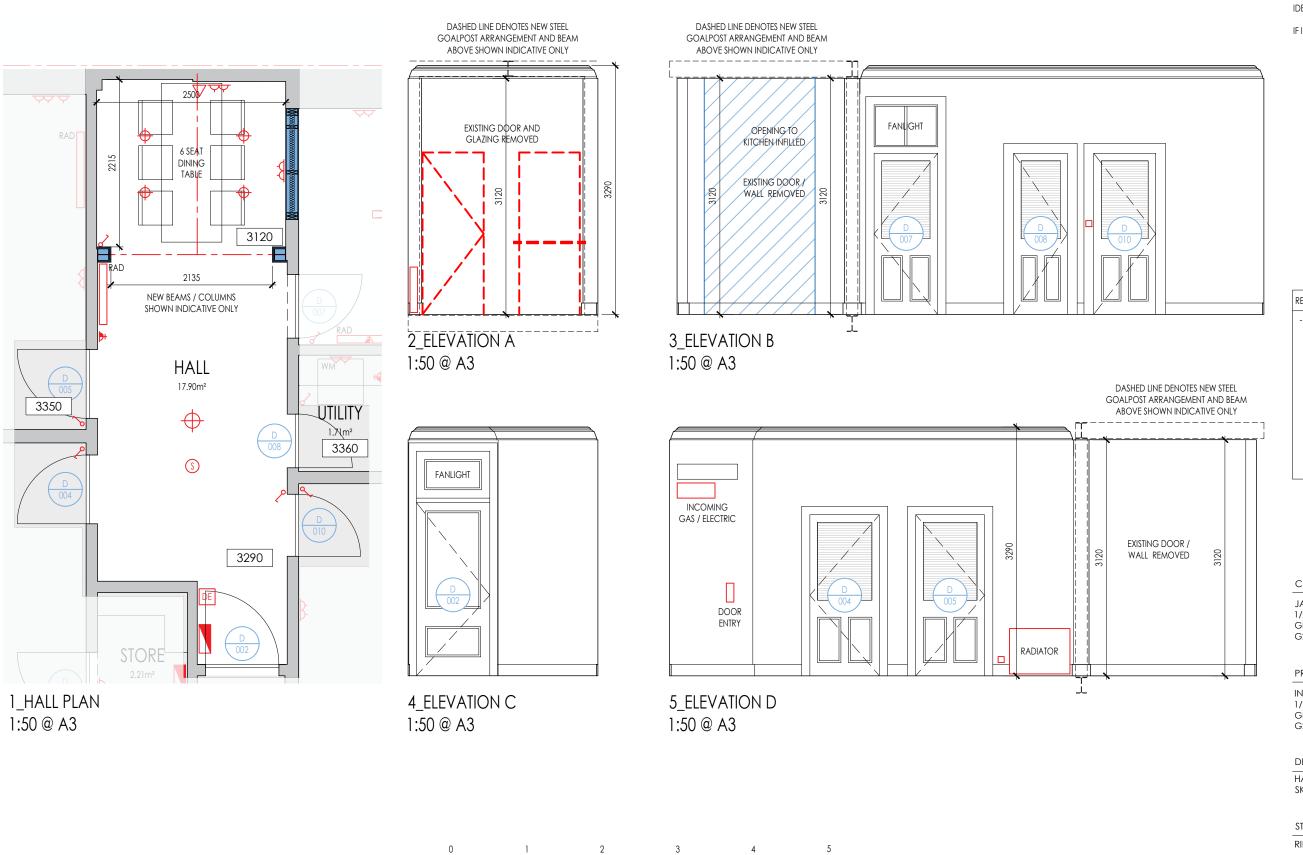

## PROJECT

INTERNAL ALTERATIONS AT 1/2 5 DOUNE QUADRANT GLASGOW

| DRAWING            | SCALE     |
|--------------------|-----------|
| HALL ROOM LAYOUT - | 1:50 @ A3 |
| SKETCH PROPOSAL    | ı         |