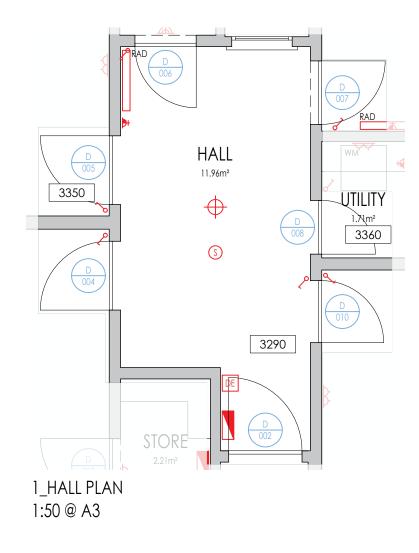

## PROJECT

INTERNAL ALTERATIONS AT 1/2 5 DOUNE QUADRANT GLASGOW G20 6DE

| DRAWING                   | SCALE     |
|---------------------------|-----------|
| EXISTING HALL ROOM LAYOUT | 1:50 @ A3 |