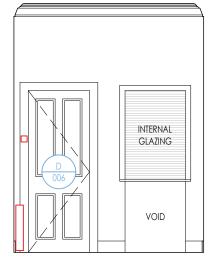

2\_ELEVATION A 1:50 @ A3

FANLIGHT

**3\_ELEVATION B** 1:50 @ A3

5\_ELEVATION D 1:50 @ A3

NOTES

ALL SIZES, DIMENSIONS, QUANTITIES TO BE CHECKED ON SITE PRIOR TO MANUFACTURE, FABRICATION OR ERECTION.

DO NOT SCALE FROM DRAWING.