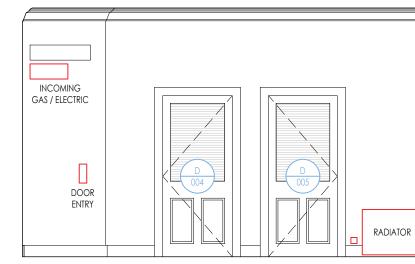

2\_ELEVATION A 1:50 @ A3

FANLIGHT

**3\_ELEVATION B** 1:50 @ A3

5\_ELEVATION D 1:50 @ A3

NOTES

ALL SIZES, DIMENSIONS, QUANTITIES TO BE CHECKED ON SITE PRIOR TO MANUFACTURE, FABRICATION OR ERECTION.

DO NOT SCALE FROM DRAWING.