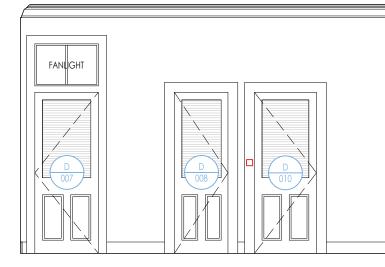

2\_ELEVATION A 1:50 @ A3

FANLIGHT

**3\_ELEVATION B** 1:50 @ A3

5\_ELEVATION D 1:50 @ A3

NOTES

ALL SIZES, DIMENSIONS, QUANTITIES TO BE CHECKED ON SITE PRIOR TO MANUFACTURE, FABRICATION OR ERECTION.

DO NOT SCALE FROM DRAWING.