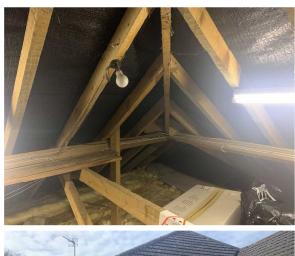

## Cranford Design Ltd.

Architectural Services Centaur House Ancells Business Park Ancells Road Fleet GU51 2UJ

Date -March 2024

15 Hawthorn Way Bisley

A survey of the roof area was carried out when the property was surveyed.

No bat droppings were discovered or seen on external surfaces.

In addition, the property has bitumen felt.

We are obviously not qualified ecologists therefore if evidence is discovered before or during the build professional assistance will be sort.