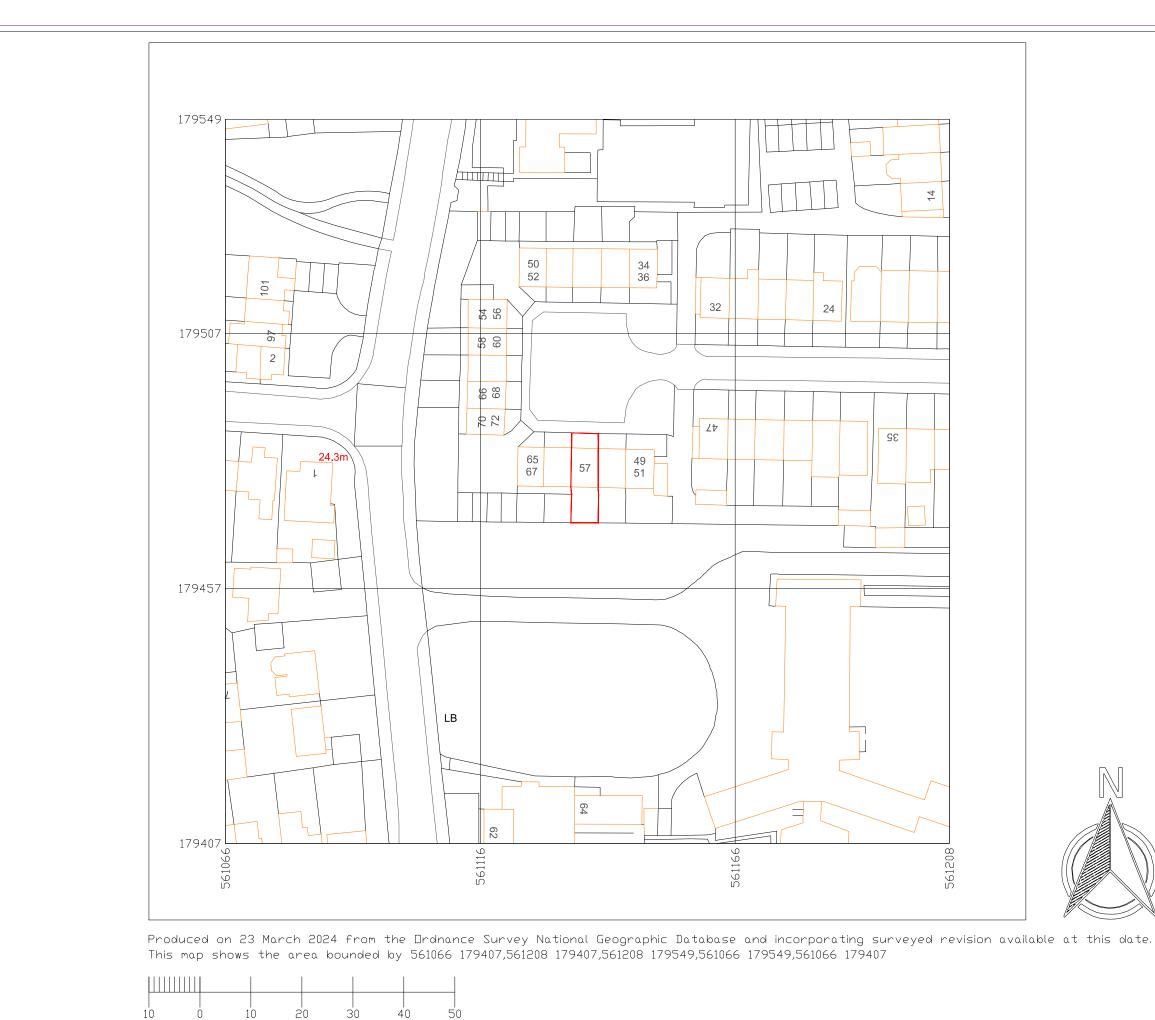

## DRAWING TITLE: LOCATION PLAN

| Date:       | Description: |                                                |
|-------------|--------------|------------------------------------------------|
|             |              |                                                |
|             |              |                                                |
|             |              |                                                |
|             |              |                                                |
|             |              |                                                |
| Date:       | Customer:    | Materials:                                     |
| 01/02/2024  |              |                                                |
| Drg Status: | Drg No:      | Revision:                                      |
|             | THU-2024-2   |                                                |
|             | 01/02/2024   | Date: Customer: 01/02/2024 Drg Status: Drg No: |

Address: 57 Dukes Avenue, Grays Essex, RM17 5AG