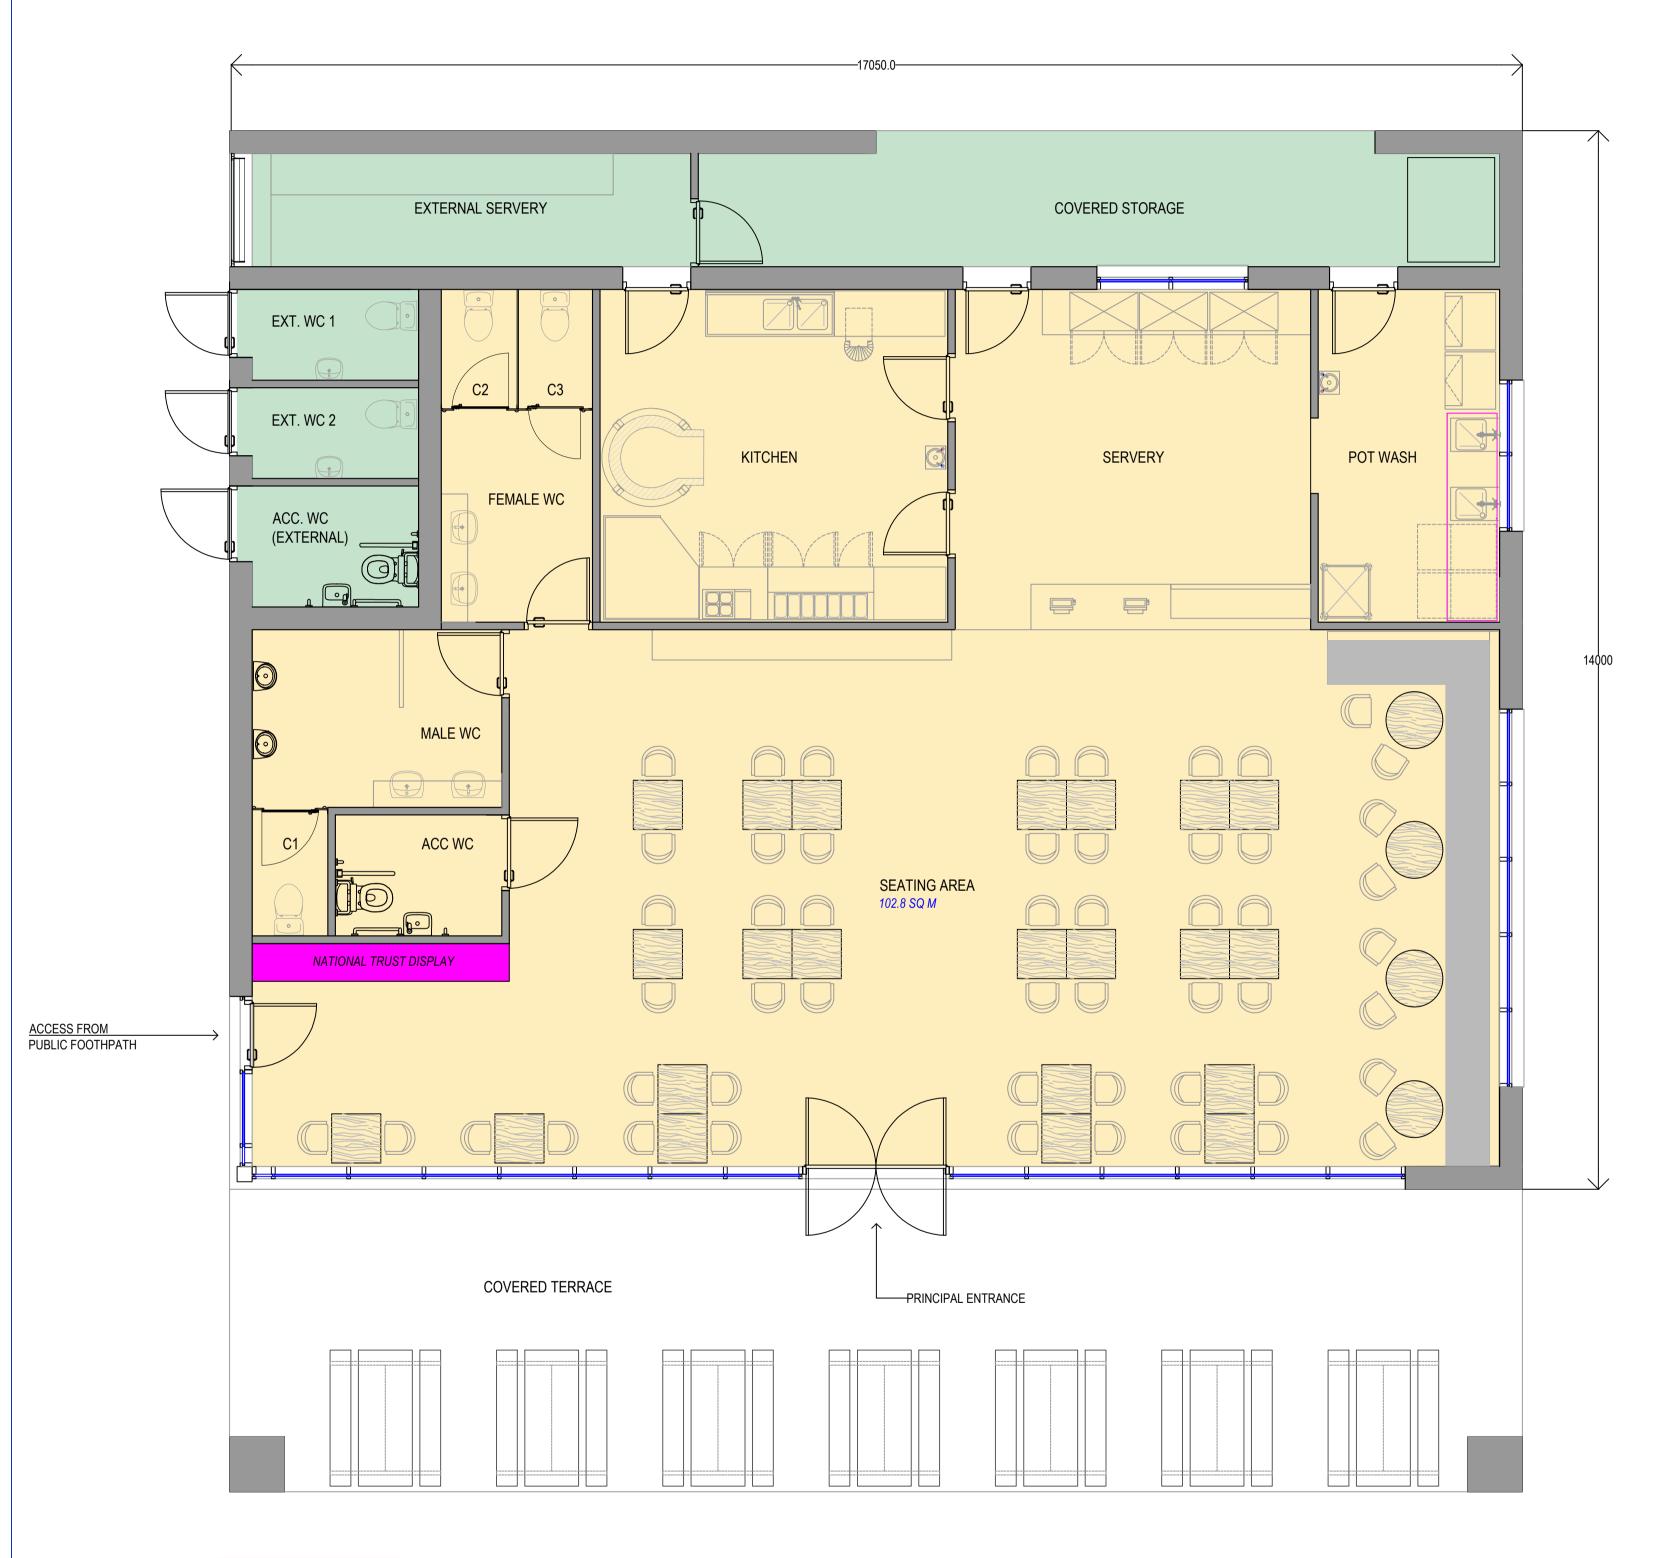

GA FLOOR PLAN

---INTEGRATED GUTTER —SEDUM ROOF COVERING

ROOF PLAN (1:100)

DO NOT SCALE FROM THESE DRAWINGS, IF IN DOUBT ASK ALL DIMENSIONS ARE TO BE VERIFIED ON SITE BY THE CONTRACTOR AND ANY DISCREPANCIES REPORTED TO THE CLIENT/ ARCHITECT PRIOR TO CONSTRUCTION

John Taylor Architects Ltd.

The Studio, 64 High West Road Crook, Co. Durham, DL15 9NT Tel/Fax: 01388 767124 / 01388 767010 E-mail: studio@jt-architects.co.uk

GREEN DEVELOPMENTS LTD

PROPOSED GA FLOOR PLAN

PROPOSED PIZZA FACILITY LAND ADJACENT TO PENSHAW HILL HOUSE CHESTER ROAD SUNDERLAND, SR4 9JX

1:50 @ A1

23 22 03 A