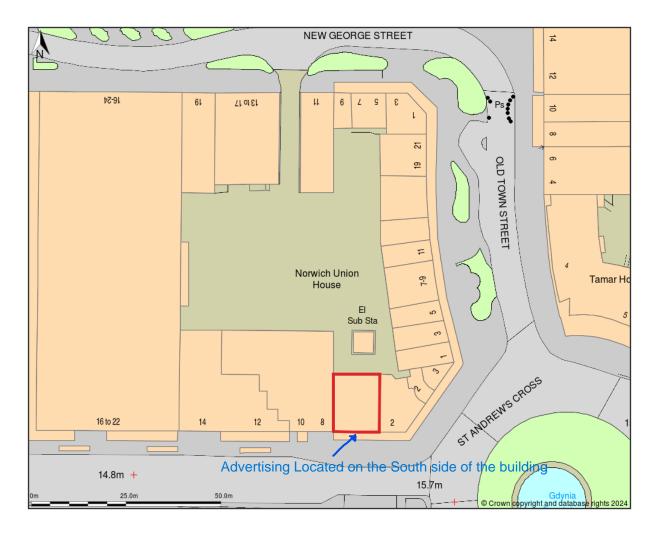

## 4-6, Royal Parade, Plymouth, City Of Plymouth, PL1 1DS

Site Plan (also called a Block Plan) shows area bounded by: 247865.13, 54461.31 248024.16, 54588.4 (at a scale of 1:), OSGridRef: SX47945452. The representation of a road, track or path is no evidence of a right of way. The representation of features as lines is no evidence of a property boundary.