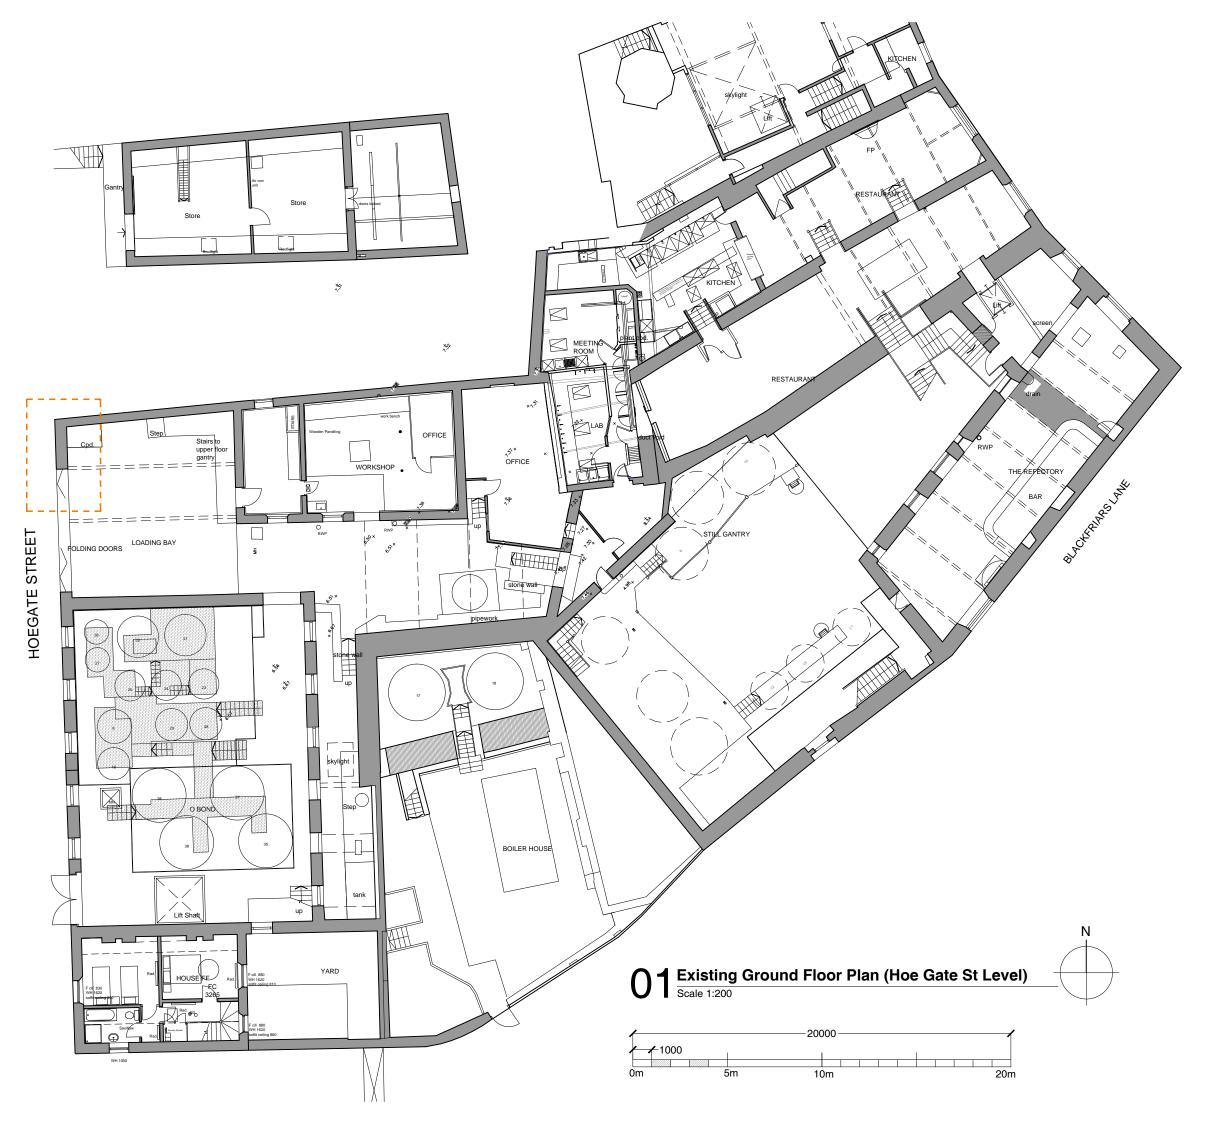

Project Name

Plymouth Gin Distillery

New Door to Hoegate Street

Existing Ground Floor Plan

(Hoe Gate St Level)

1:100 @ A3 Drawn by Date 05.04.24 Checked by 05.04.24 Project No. Drawing No Revision

J23.070

**AS.01**