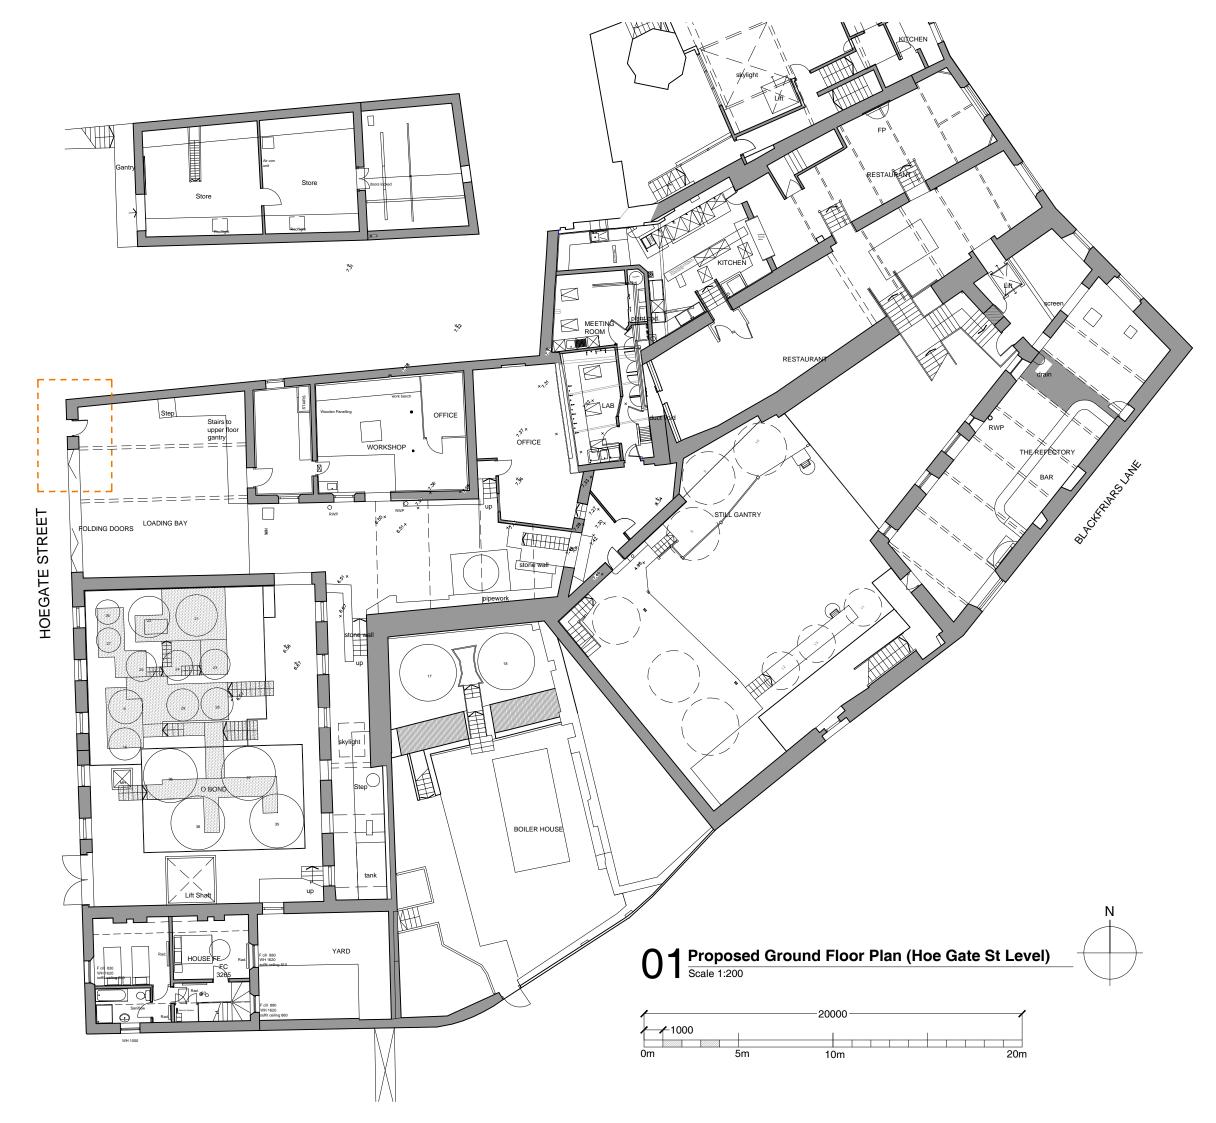

## Mr Sean Harrison

Project Name

Plymouth Gin Distillery

New Door to Hoegate Street

Proposed Ground Floor Plan

(Hoe Gate St Level)

| Scale       | 1:100 @ A3 |          |
|-------------|------------|----------|
| Drawn by    | Date       |          |
| ST          | 09.04.24   |          |
| Checked by  |            |          |
| SCr         | 09.04.24   |          |
| Project No. | Drawing No | Revision |