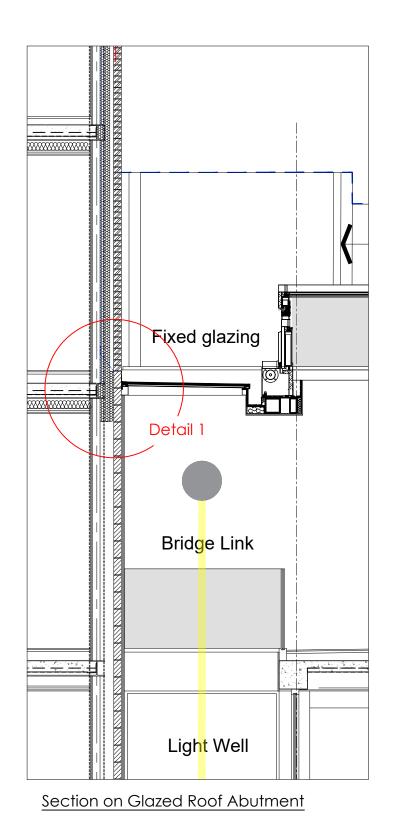

Plan on Fixed Glazed Roof Abutment

Proposed Detail 1 (1:5)

| /   | Code 4 lead flashing to be dressed over<br>metal flashing to perimeter of glass roof.<br>—— To be chased into wall a minimum of<br>25mm and held in place with lead wedges.<br>Joint to be sealed with lead sealant |  |
|-----|---------------------------------------------------------------------------------------------------------------------------------------------------------------------------------------------------------------------|--|
|     | ——————————————————————————————————————                                                                                                                                                                              |  |
|     | Polyethylene backing rod                                                                                                                                                                                            |  |
| //  | Aluminum profile                                                                                                                                                                                                    |  |
| / / | Black obscured area of glazing                                                                                                                                                                                      |  |
|     | 1° slope                                                                                                                                                                                                            |  |
|     |                                                                                                                                                                                                                     |  |
|     |                                                                                                                                                                                                                     |  |
|     |                                                                                                                                                                                                                     |  |
|     | Site applied Polybytyl cool                                                                                                                                                                                         |  |
|     | Site-applied Polybutyl seal                                                                                                                                                                                         |  |
|     | Site-applied Polybutyl seal<br>Powder coated aluminium<br>flashing. Colour to be confirmed                                                                                                                          |  |