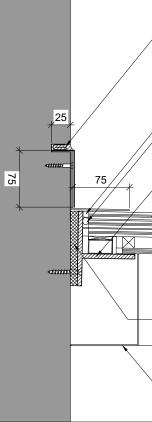

Plan on Fixed Glazed Roof Abutment

Proposed Detail 1 (1:5)

| /   | Code 4 lead flashing to be dressed over<br>metal flashing to perimeter of glass roof.<br>—— To be chased into wall a minimum of<br>25mm and held in place with lead wedges.<br>Joint to be sealed with lead sealant |  |
|-----|---------------------------------------------------------------------------------------------------------------------------------------------------------------------------------------------------------------------|--|
|     | ——————————————————————————————————————                                                                                                                                                                              |  |
|     | Polyethylene backing rod                                                                                                                                                                                            |  |
| //  | Aluminum profile                                                                                                                                                                                                    |  |
| / / | Black obscured area of glazing                                                                                                                                                                                      |  |
|     | 1° slope                                                                                                                                                                                                            |  |
|     |                                                                                                                                                                                                                     |  |
|     |                                                                                                                                                                                                                     |  |
|     |                                                                                                                                                                                                                     |  |
|     | Site applied Polybytyl cool                                                                                                                                                                                         |  |
|     | Site-applied Polybutyl seal                                                                                                                                                                                         |  |
|     | Site-applied Polybutyl seal<br>Powder coated aluminium<br>flashing. Colour to be confirmed                                                                                                                          |  |