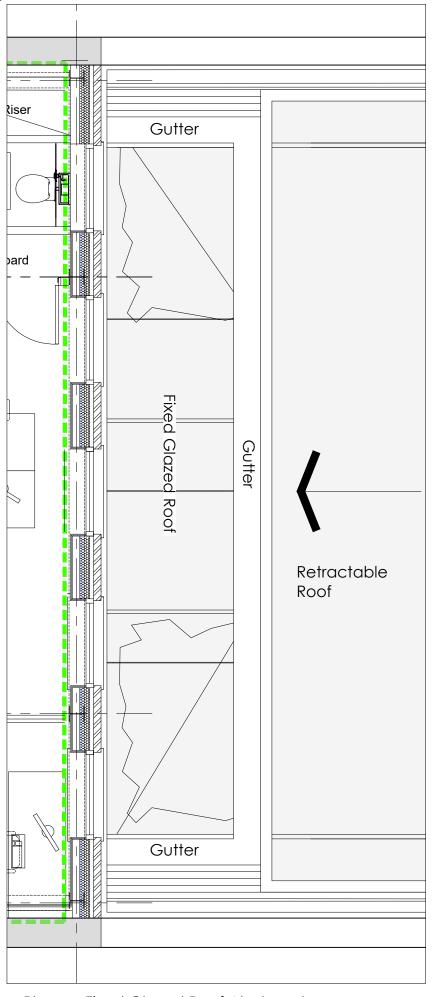

Plan on Fixed Glazed Roof Abutment

Proposed Detail 1 (1:5)

| /   | Code 4 lead flashing to be dressed over<br>metal flashing to perimeter of glass roof.<br>—— To be chased into wall a minimum of<br>25mm and held in place with lead wedges.<br>Joint to be sealed with lead sealant |  |
|-----|---------------------------------------------------------------------------------------------------------------------------------------------------------------------------------------------------------------------|--|
|     | ——————————————————————————————————————                                                                                                                                                                              |  |
|     | Polyethylene backing rod                                                                                                                                                                                            |  |
| //  | Aluminum profile                                                                                                                                                                                                    |  |
| / / | Black obscured area of glazing                                                                                                                                                                                      |  |
|     | 1° slope                                                                                                                                                                                                            |  |
|     |                                                                                                                                                                                                                     |  |
|     |                                                                                                                                                                                                                     |  |
|     |                                                                                                                                                                                                                     |  |
|     | Site applied Polybytyl cool                                                                                                                                                                                         |  |
|     | Site-applied Polybutyl seal                                                                                                                                                                                         |  |
|     | Site-applied Polybutyl seal<br>Powder coated aluminium<br>flashing. Colour to be confirmed                                                                                                                          |  |