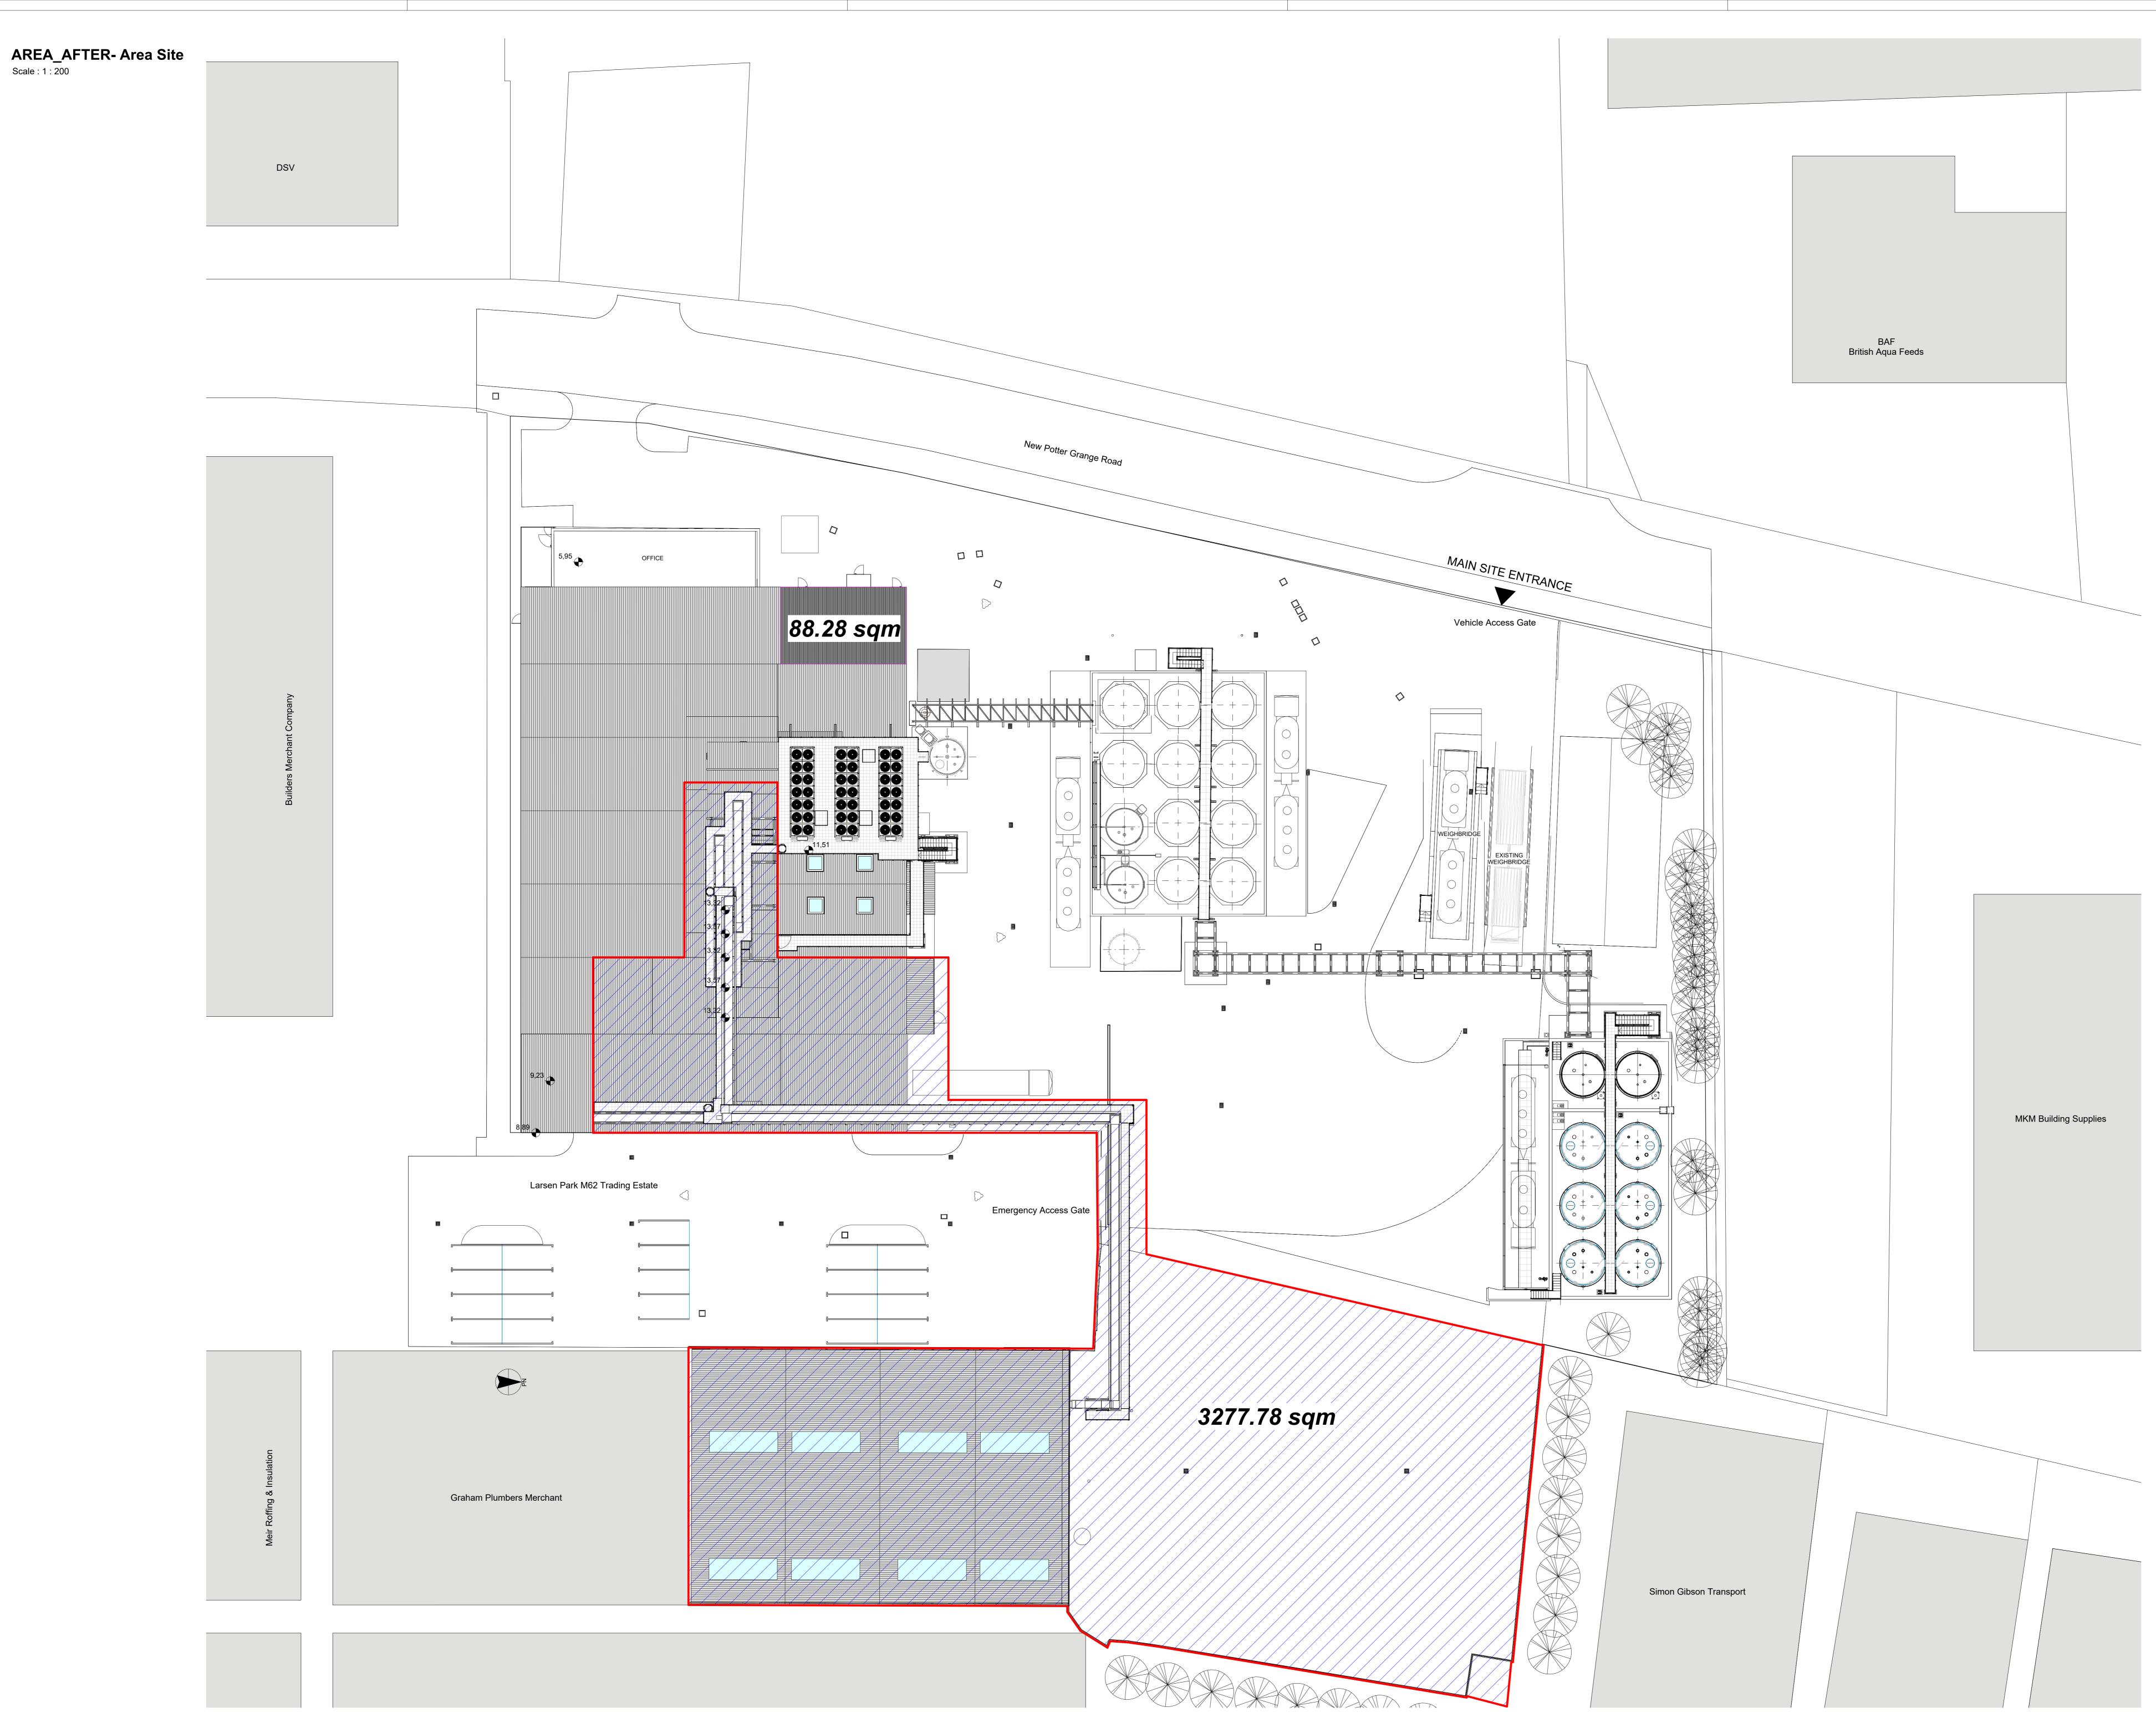

## NOTES:

Change of Use Building Area = 895.82 sqm Change of Use Yard Area = 1529.46 sqm Building Modifications Area = 852.50 sqm Asbestos Cement Roof Area (Replaced as Permitted Development) = 88.28 sqm