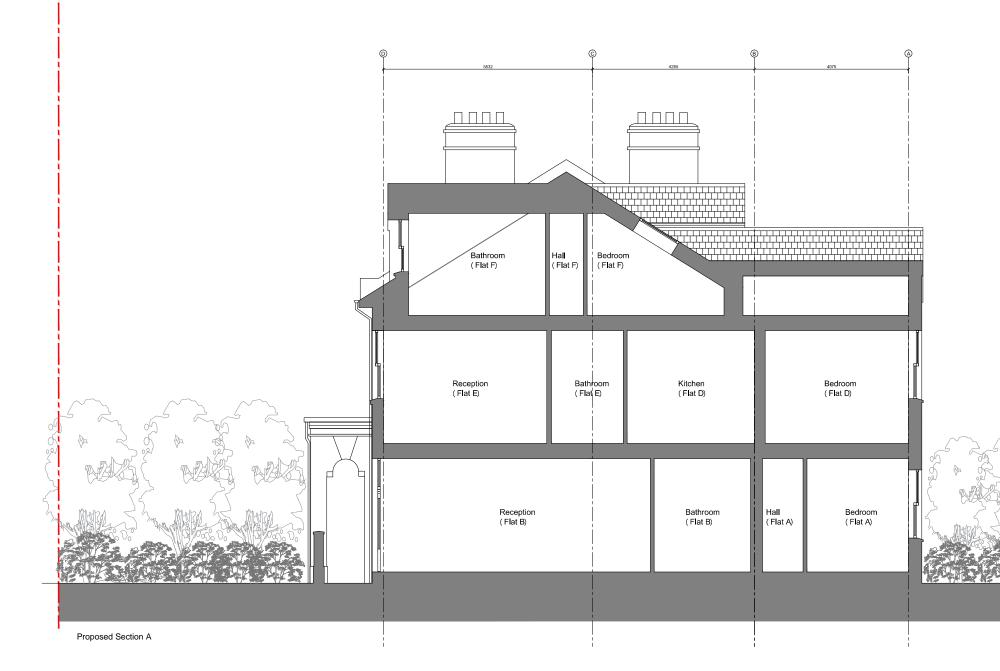

| P0                                                                  | 25.09.19 | DH            | Setting Out  |      |    |  |  |  |
|---------------------------------------------------------------------|----------|---------------|--------------|------|----|--|--|--|
| REV                                                                 | DATE     | DRAWN         | DESCRIPTION  |      |    |  |  |  |
| JH                                                                  |          |               |              |      |    |  |  |  |
| Studio 30<br>Hideaway Workspace, 1 Empire Mews,<br>London, SW16 2BF |          |               |              |      |    |  |  |  |
| Jim@JHArchitecture.co.uk www.jharchitecture.co.uk                   |          |               |              |      |    |  |  |  |
| Project<br>27 Howard Road, South Norwood                            |          |               |              |      |    |  |  |  |
| Proposed Section A                                                  |          |               |              |      |    |  |  |  |
| Scale 1:100 @ A3                                                    |          |               |              |      |    |  |  |  |
| <sup>Job</sup> 1911                                                 |          | Document Type | Series<br>02 | 17PP | P0 |  |  |  |