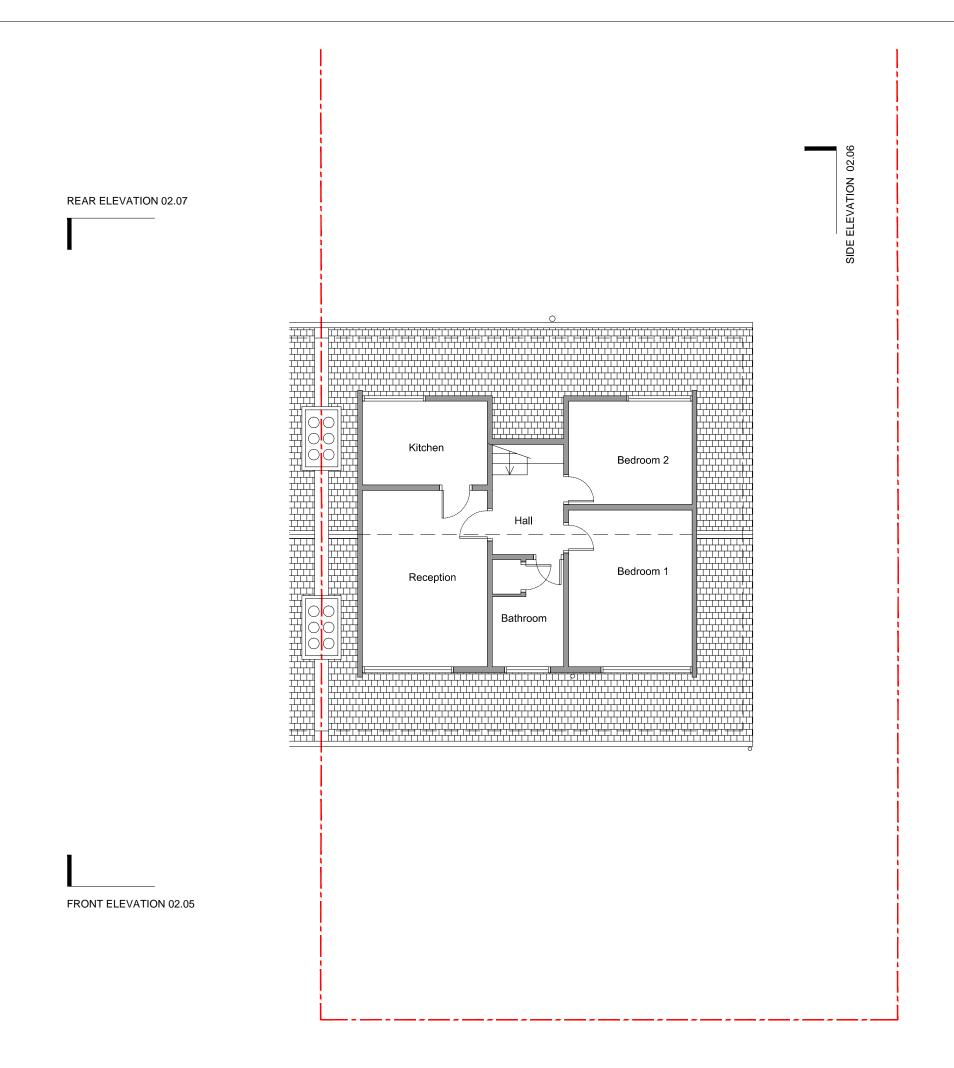

Notes:

Note regarding areas:

Flat E 2 Bed / 4P flat. Area = 58.7m2. (NSS minimum = 70m2)

Flat E is therefore under area by 11.3m2

| N                                                                                                         |                  |               |                            |      |    |
|-----------------------------------------------------------------------------------------------------------|------------------|---------------|----------------------------|------|----|
| P0<br>REV                                                                                                 | 25.09.19<br>DATE | DH<br>DRAWN   | Setting Out<br>DESCRIPTION | 1    |    |
| Studia 30<br>Hideaway Workspace, 1 Empire Mews,<br>London, SW16 2BF<br>Jm@JH/driftecture.co.uk<br>Project |                  |               |                            |      |    |
| 27 Howard Road, South Norwood<br>Existing Second Plan                                                     |                  |               |                            |      |    |
| Scale 1:100 @ A3                                                                                          |                  |               |                            |      |    |
| <sup>Job</sup><br>19                                                                                      | 11               | Document Type | series<br>02               | 03PP | P0 |