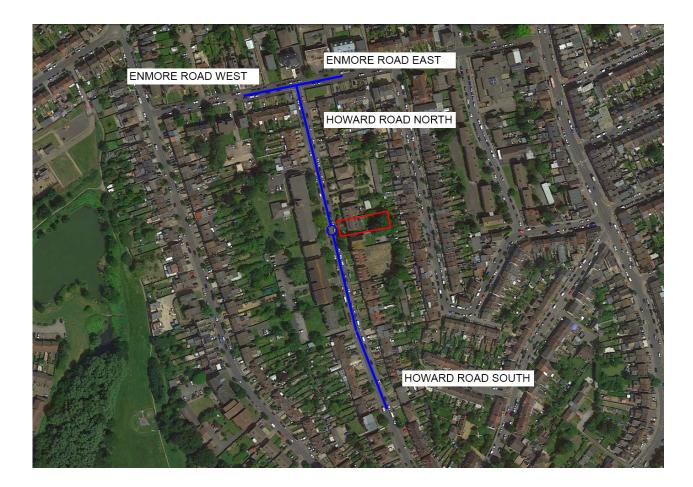

## 27, HOWARD ROAD, SOUTH NORWOOD SE25 5BU

## Parking Survey.

Day: 11<sup>th</sup> of February Time: 01:34am

| Street Name<br>(see map below) | Total number of<br>car parking spaces | No. of occupied car<br>parking spaces | No. of unoccupied car parking spaces | Unrestricted<br>Parking Stress (%) |
|--------------------------------|---------------------------------------|---------------------------------------|--------------------------------------|------------------------------------|
| South Howard Road              | 26                                    | 22                                    | 4                                    | 85%                                |
| North Howard Road              | 34                                    | 29                                    | 5                                    | 85%                                |
| Enmore Road East               | 13                                    | 10                                    | 3                                    | 77%                                |
| Enmore Road West               | 16                                    | 12                                    | 4                                    | 75%                                |

Day: 13<sup>th</sup> of February Time: 01:01am

| Street Name<br>(see map below) | Total number of<br>car parking spaces | No. of occupied car<br>parking spaces | No. of unoccupied car parking spaces | Unrestricted<br>Parking Stress (%) |
|--------------------------------|---------------------------------------|---------------------------------------|--------------------------------------|------------------------------------|
| South Howard Road              | 26                                    | 22                                    | 4                                    | 85%                                |
| North Howard Road              | 34                                    | 31                                    | 3                                    | 91 %                               |
| Enmore Road East               | 13                                    | 8                                     | 5                                    | 62%                                |
| Enmore Road West               | 16                                    | 14                                    | 2                                    | 87%                                |