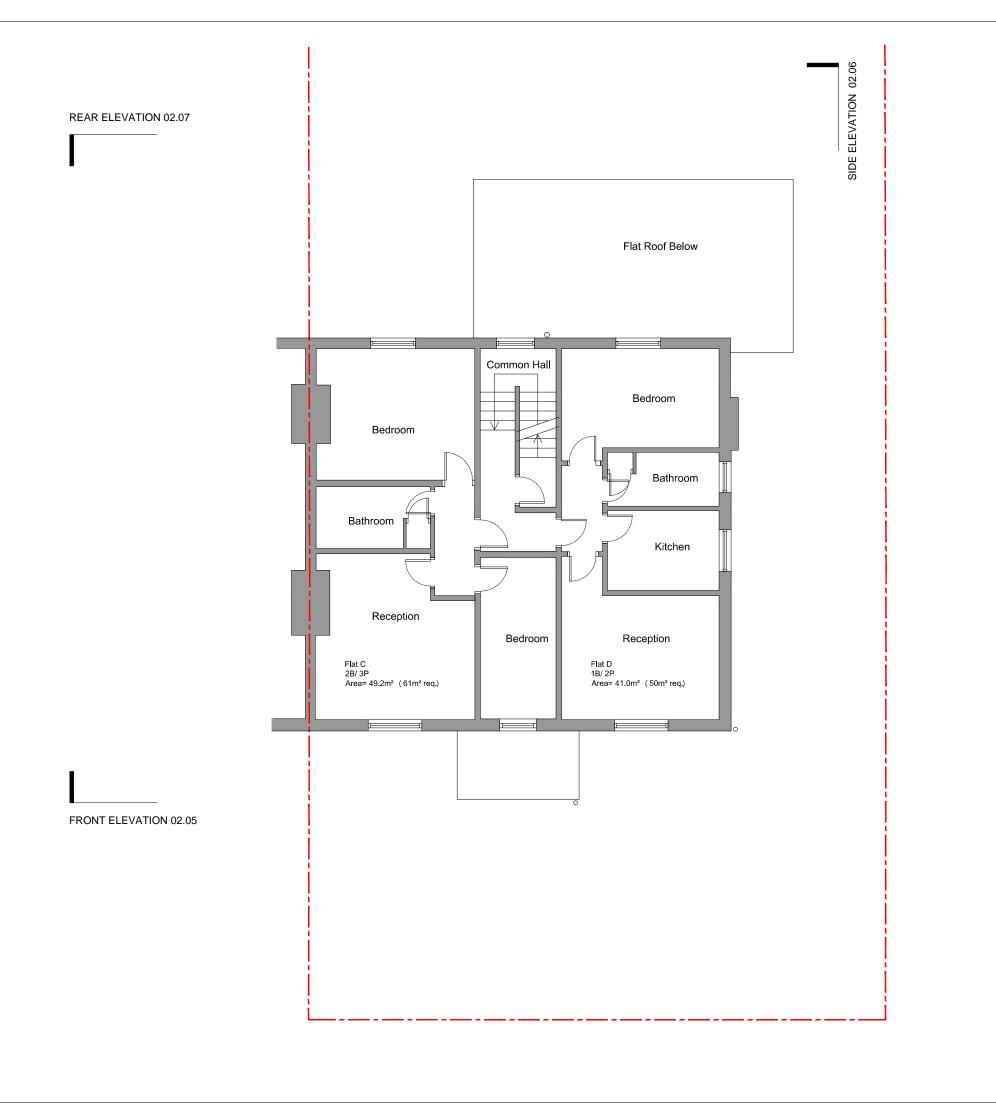

Note regarding areas:

Flat C 2 Bed / 3P flat. Area = 49.2m2. (NSS minimum = 61m2)

Flat C is therefore under area by 11.8m2

Flat D 1 Bed / 2P flat. Area = 41.0m2. (NSS minimum = 50m2)

Flat D is therefore under area by 9.0m2

Existing First Plan

Scale 1:100 @ A3

<sup>Job</sup> 1911 DR Series Number 02PP