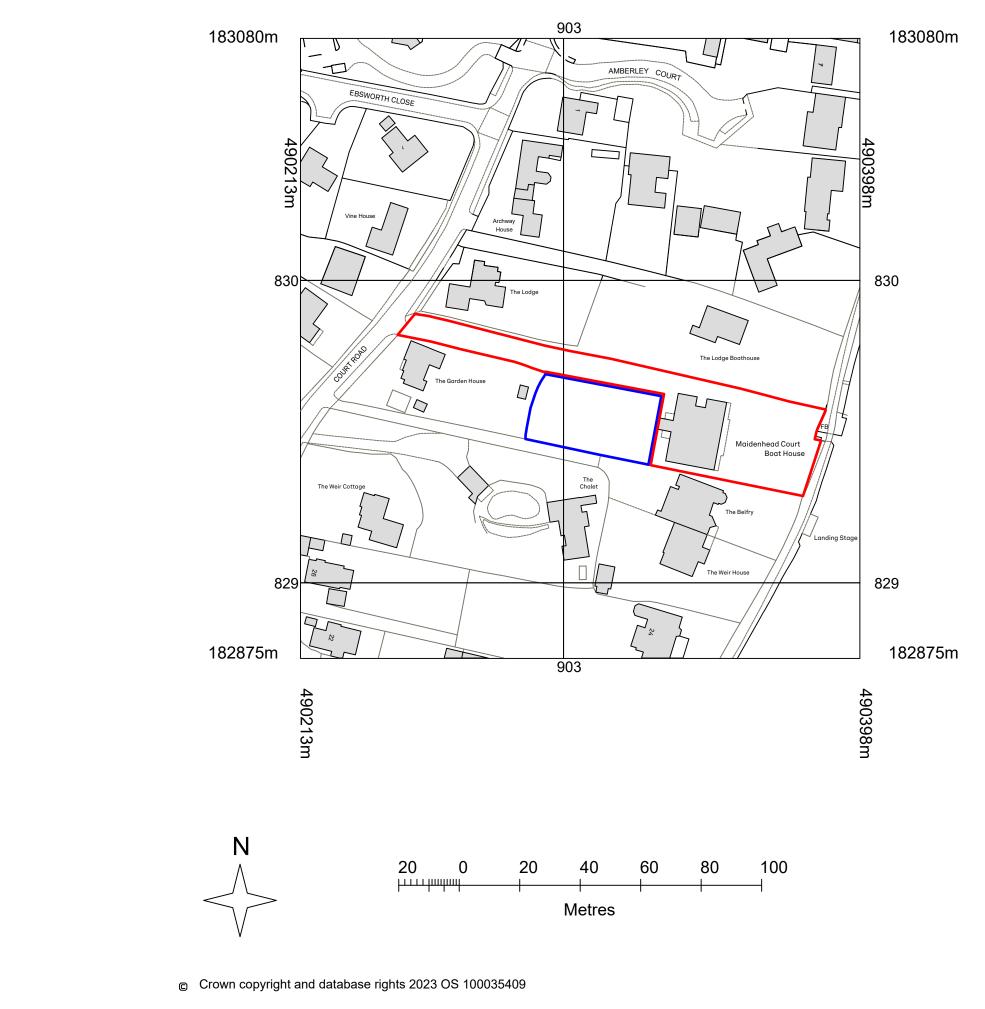

## NURSERY & PRESCHOOL

47-49 Charlotte Road London EC2A 3QT

| F | Rev    | Date                | Note     |                  |
|---|--------|---------------------|----------|------------------|
| F | 71     | 17.01.23            | Planning | Issue            |
|   |        |                     |          |                  |
|   |        |                     |          |                  |
|   |        |                     |          |                  |
|   |        |                     |          |                  |
|   |        |                     |          |                  |
|   |        |                     |          |                  |
|   |        |                     |          |                  |
|   |        |                     |          |                  |
|   |        |                     |          |                  |
|   |        |                     |          |                  |
|   |        |                     |          |                  |
|   |        |                     |          |                  |
|   |        |                     |          |                  |
|   |        |                     |          |                  |
|   |        |                     |          |                  |
|   |        |                     |          |                  |
|   |        |                     |          |                  |
|   |        |                     |          |                  |
|   |        |                     |          |                  |
|   |        |                     |          |                  |
|   |        |                     |          |                  |
|   |        |                     |          |                  |
|   |        |                     |          |                  |
|   |        |                     |          |                  |
|   |        |                     |          |                  |
|   |        |                     |          |                  |
|   |        |                     |          |                  |
|   |        |                     |          |                  |
|   |        |                     |          |                  |
|   |        |                     |          |                  |
|   |        |                     |          |                  |
|   |        |                     |          |                  |
|   |        |                     |          |                  |
|   |        |                     |          |                  |
|   |        |                     |          |                  |
|   |        |                     |          |                  |
|   |        |                     |          |                  |
|   |        |                     |          |                  |
|   |        | dia 10.7711         |          |                  |
|   |        | ving Title          | Plan     |                  |
|   | SILE   | Location            | reidh    |                  |
| ę | Site   | Address             |          | Drawing Number   |
| N | Maide  | nhead Court B       |          | MDH001-003       |
| 6 | SL6 8L | Road, Maidenl<br>.Q | iedd     |                  |
| ę | Stat   | us                  |          | Drawing Revision |
| - |        | lanning             |          | P1               |
|   |        |                     |          |                  |
|   | Scal   |                     |          | Origination Date |
| 1 | 1:1250 | ) @ A3              |          | 27-10-2022       |