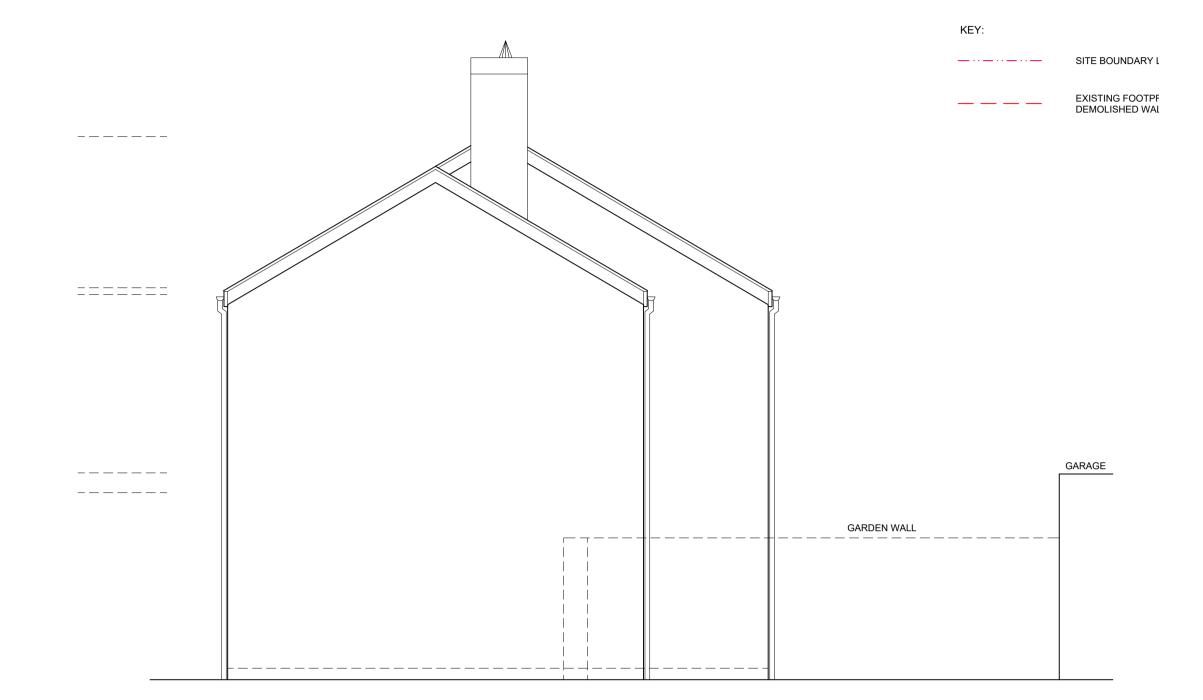

## **EXISTING SIDE ELEVATION**

**EXISTING SIDE ELEVATION** 

Project

36 MALLOW PARK
MAIDENHEAD
SL6 6SQ

Drawing Title

EXISTING ELEVATIONS

CREATIVE DESIGN
& STRUCTURE LTD

Henson House, Newtown Rd, Henley-on-Thames, RG9 1HG
T:01491 411922 W: www.creativedesignandstructure.co.uk