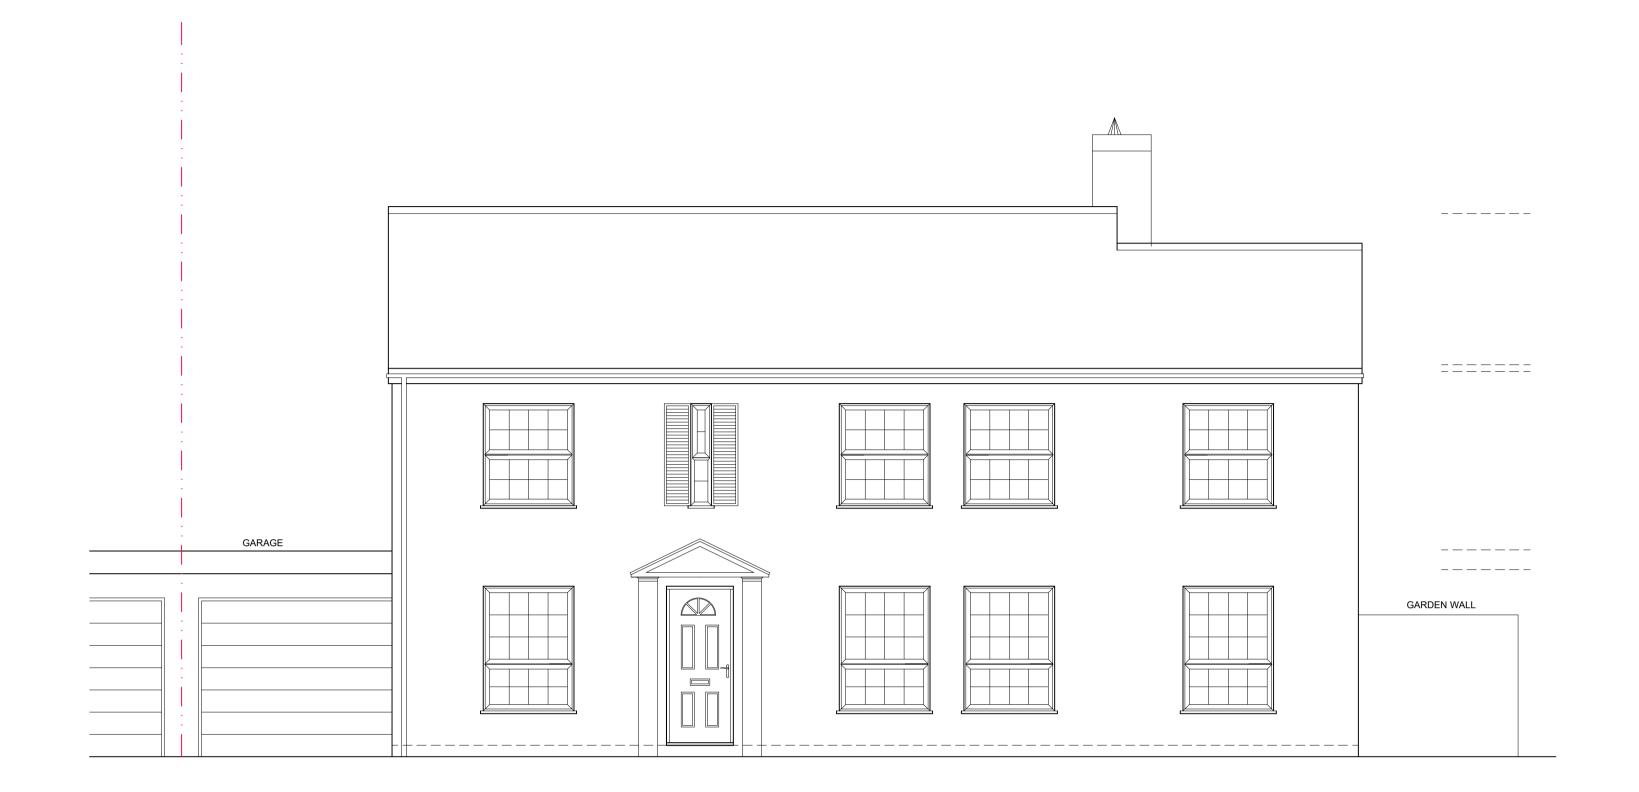

GENERAL NOTES:

Check and verify all dimensions prior to commencement of work.

This drawing should be read in conjunction with all other contract documents including those by other consultants.

The survey information shown this drawing is based on a survey prepared by a third party and CDS Ltd accepts no responsibility for the accuracy or completeness of the survey. Any discrepancies to the reported to CDS Ltd immediately.

This drawing is copyright of and shall remain the property of: Creative Design and Structure Ltd





## **EXISTING FRONT ELEVATION**

## CARSENNAL

**EXISTING REAR ELEVATION** 

## **EXISTING SIDE ELEVATION**



**EXISTING SIDE ELEVATION** 

Project

36 MALLOW PARK
MAIDENHEAD
SL6 6SQ

Drawing Title

EXISTING ELEVATIONS

CREATIVE DESIGN
& STRUCTURE LTD

Henson House, Newtown Rd, Henley-on-Thames, RG9 1HG
T:01491 411922 W: www.creativedesignandstructure.co.uk

Drawn
NJ

Date
APRIL 2024

Drawing No.

Rev.