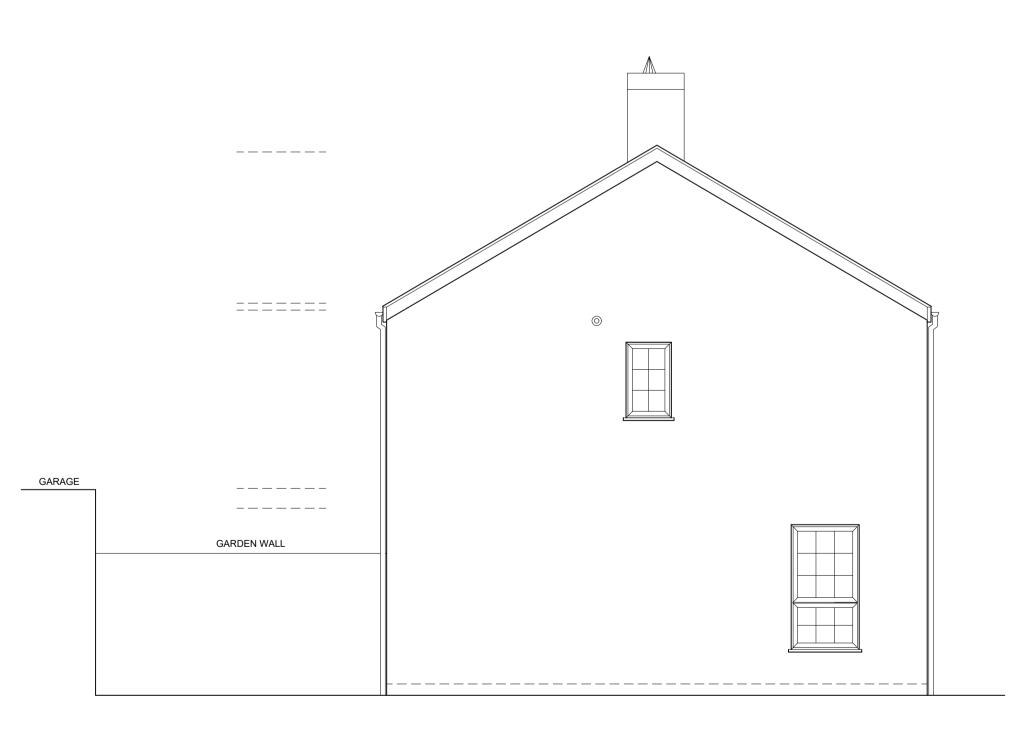

## **EXISTING SIDE ELEVATION**

**EXISTING SIDE ELEVATION** 

Project

36 MALLOW PARK
MAIDENHEAD
SL6 6SQ

Drawing Title

EXISTING ELEVATIONS

CREATIVE DESIGN
& STRUCTURE LTD

Henson House, Newtown Rd, Henley-on-Thames, RG9 1HG
T:01491 411922 W: www.creativedesignandstructure.co.uk