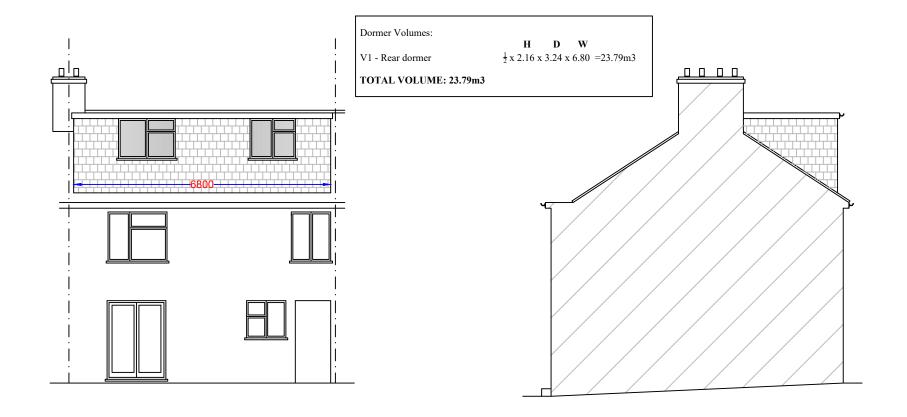

## PROPOSED FRONT ELEVATION

PROPOSED REAR ELEVATION

PROPOSED SIDE ELEVATION

PROPOSED SIDE ELEVATION