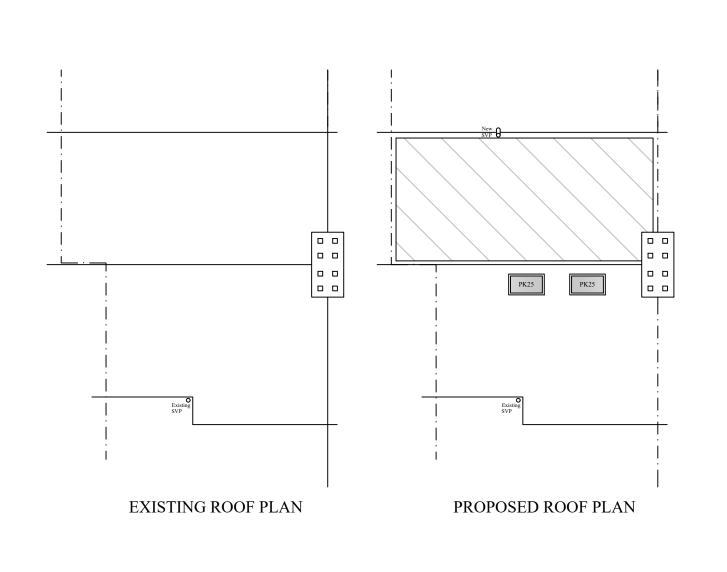

Drawing:
Roof Plan

Address: 36 Foxholes, Hertford, SG13 7JQ

ELA/13 A

A3 Scale: Drawn By: Job No: Date:
1:50 CE 2925 15/03/23

ELA Design Beechcroft Riverside Avenue Broxbourne Herts EN10 6RA