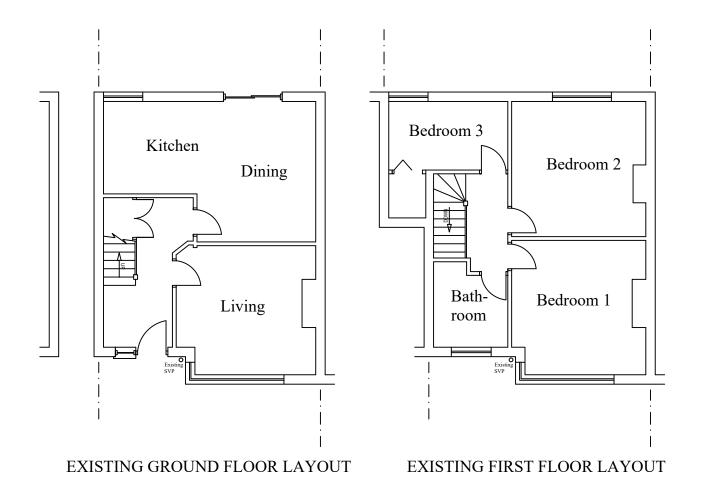

| Rev   | Date     | Details         | Ву |
|-------|----------|-----------------|----|
| A     | 15/03/23 | Revision A      | CE |
| Proje | ect:     | Loft Extension  |    |
| Drav  | ving:    | Existing Layout |    |
| Addı  | ress:    |                 |    |