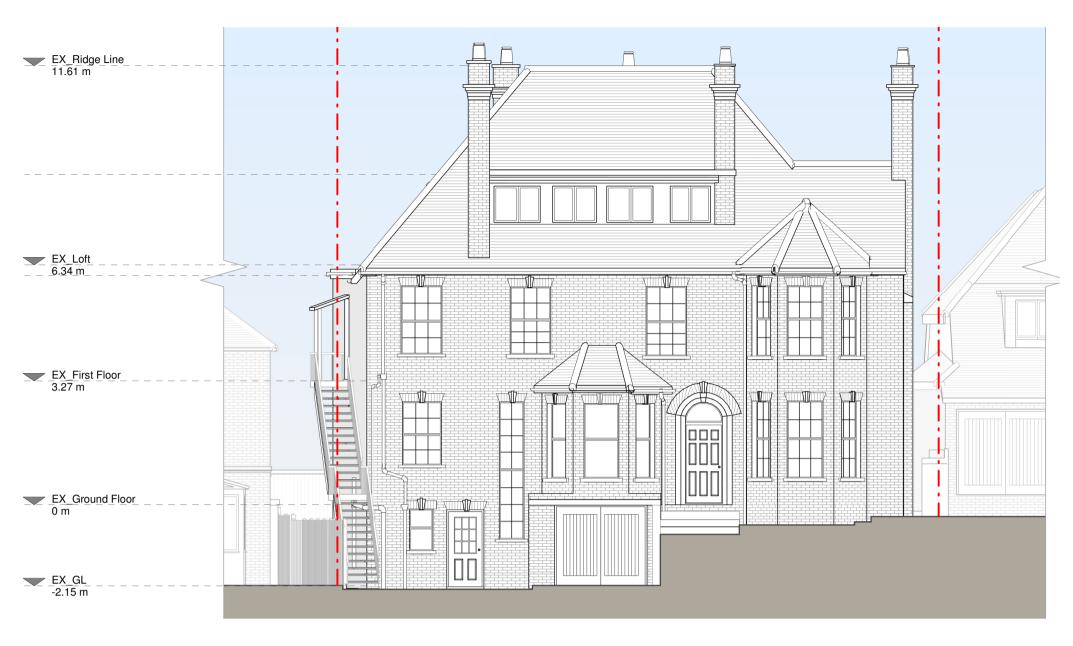

Front Elevation

**Rear Elevation** 

Left Side Elevation

**Right Side Elevation** 