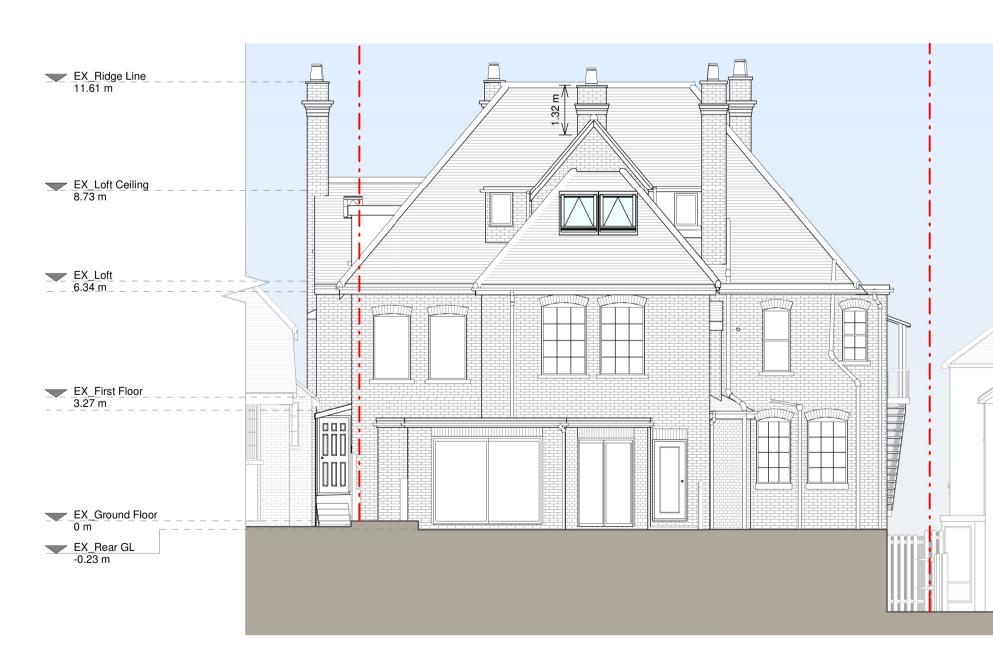

Front Elevation

**Rear Elevation** 

Left Side Elevation

**Right Side Elevation** 

## EX\_Rear GL -0.23 m

EX\_GL\_ -2.15 m

1 0 1 2 3 4 5 Date April 2024 SCALE 1:100 m Date Date Date April 2024 Drawing No. B224987-3101

Rev A

Proposed Materials: Windows - Aluminium framed skylghts KEY Existing walls --- Boundary line Proposed walls — — Proposed beam Proposed furniture – – Proposed drainage Proposed staircase — Existing removed Proposed windows — — 1.5m head height RL Proposed rooflight — — 1.8m head height (M) Revisio Rev Notes Date Planning Issue 05/04/2024 Α Job Title Proposed loft development, internal alterations and all associated works at Flat 1, 5 Semaphore Road, Guildford, GU1 3PS, GB Drawing Status Planning Drawings Client Gary Senior Drawing Title Proposed Elevations Drawn Author <sup>Checked</sup> BV Scale 1:100 @ A1