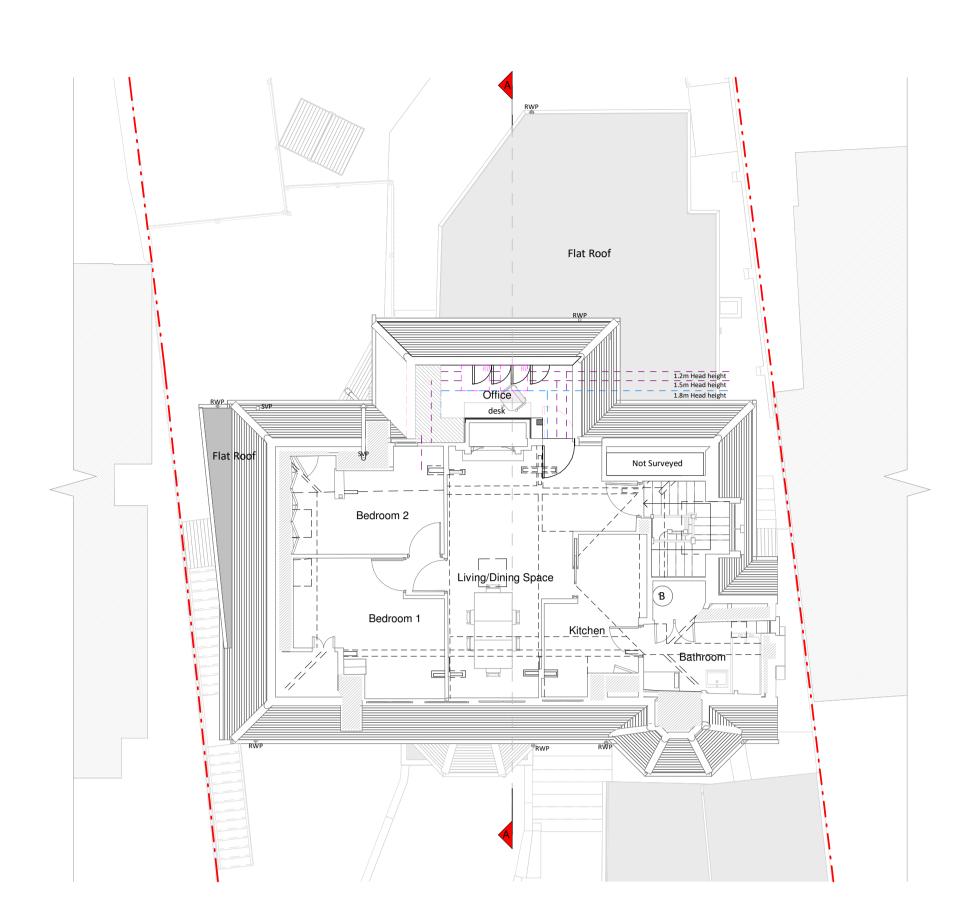

Loft Plan

Roof Plan

Section A - A

property of RESI. Reproduction in whole or in part is forbidden without written sanction of RESI. This drawing must be read in conjunction with all other relevant documentation and drawings.

RESI accepts no liability for any expense, loss or damage of whatsoever nature and however arising from the second of the second of

Proposed Materials:
Windows - Aluminium framed skylghts

KEY

Existing walls --- Boundary line
Proposed walls --- Proposed beam
Proposed furniture --- Proposed drainage
Proposed staircase --- Existing removed
Proposed windows --- 1.5m head height

Proposed rooflight — — 1.8m head height

Revision

Rev Notes Date

A Planning Issue 05/04/2024

RESI® Grow your home

Proposed loft development, internal alterations and all associated works at Flat 1, 5
Semaphore Road, Guildford, GU1
3PS, GB

Drawing Status
Planning Drawings

Planning Drawings

Client

Gary Senior

Proposed Floor plans and Section

Scale
1:100 @ A1

1 0 1 2 3 4 5

Date
April 2024