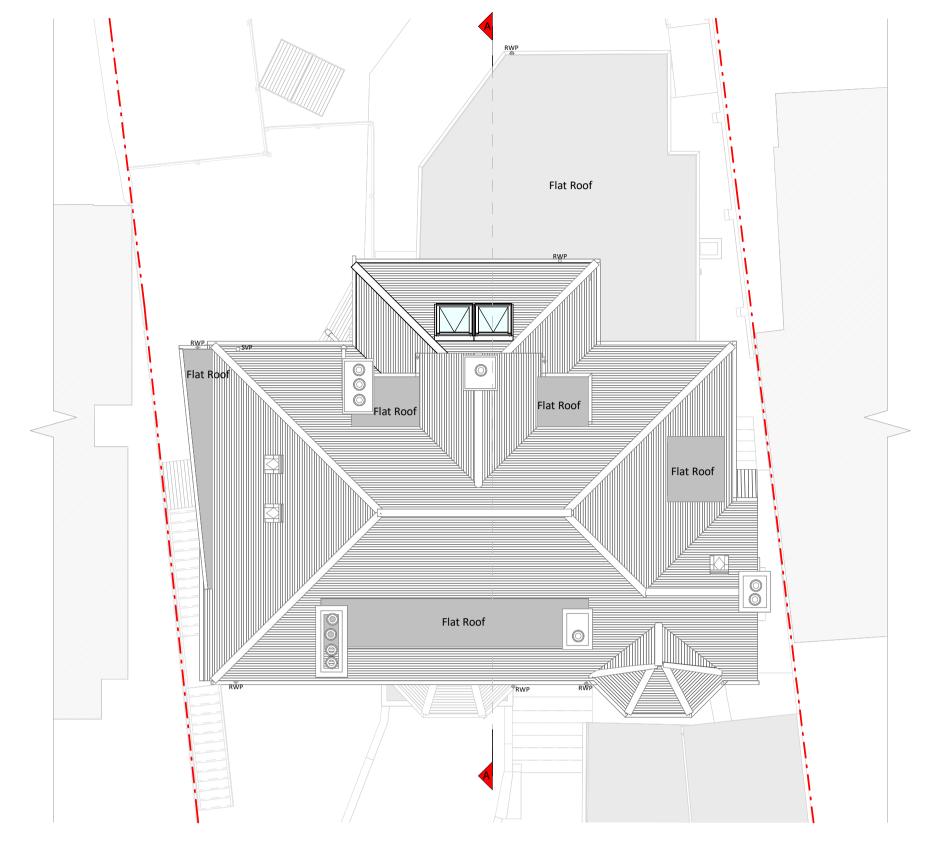

Loft Plan

Roof Plan

Section A - A

property of RESI. Reproduction in whole or in part is forbidden without written sanction of RESI. This drawing must be read in conjunction with all other relevant documentation and drawings.