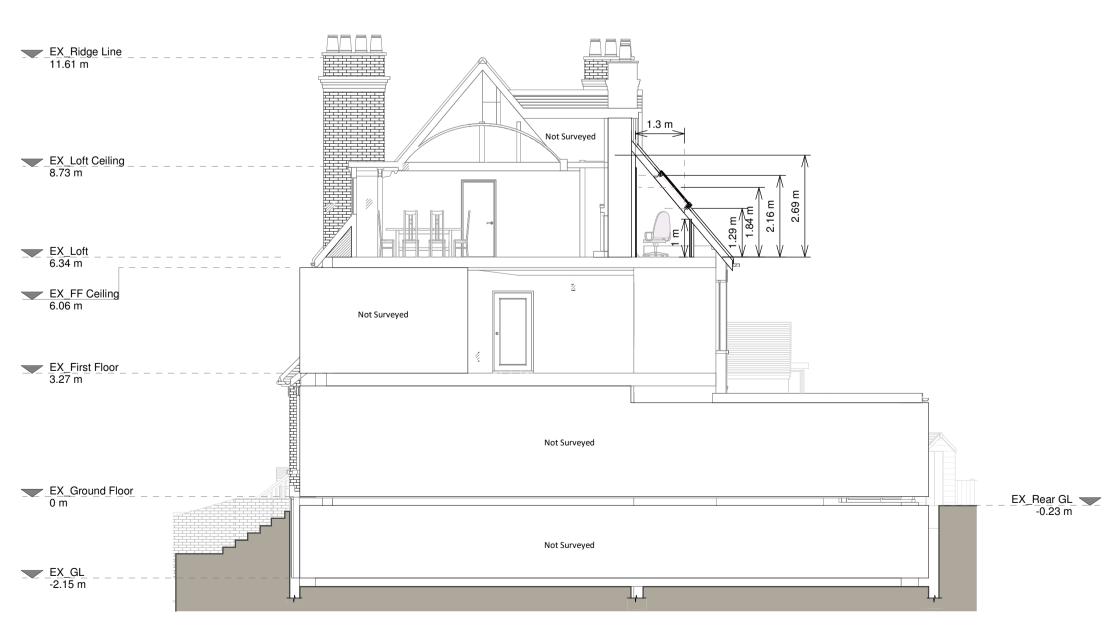

Loft Plan

Roof Plan

Section A - A

property of RESI. Reproduction in whole or in part is forbidden without written sanction of RESI. This drawing must be read in conjunction with all other relevant documentation and drawings.

Drawing Status
Planning Drawings

Planning Drawings

Client

Gary Senior

Proposed Floor plans and Section

Scale
1:100 @ A1

1 0 1 2 3 4 5

Date
April 2024